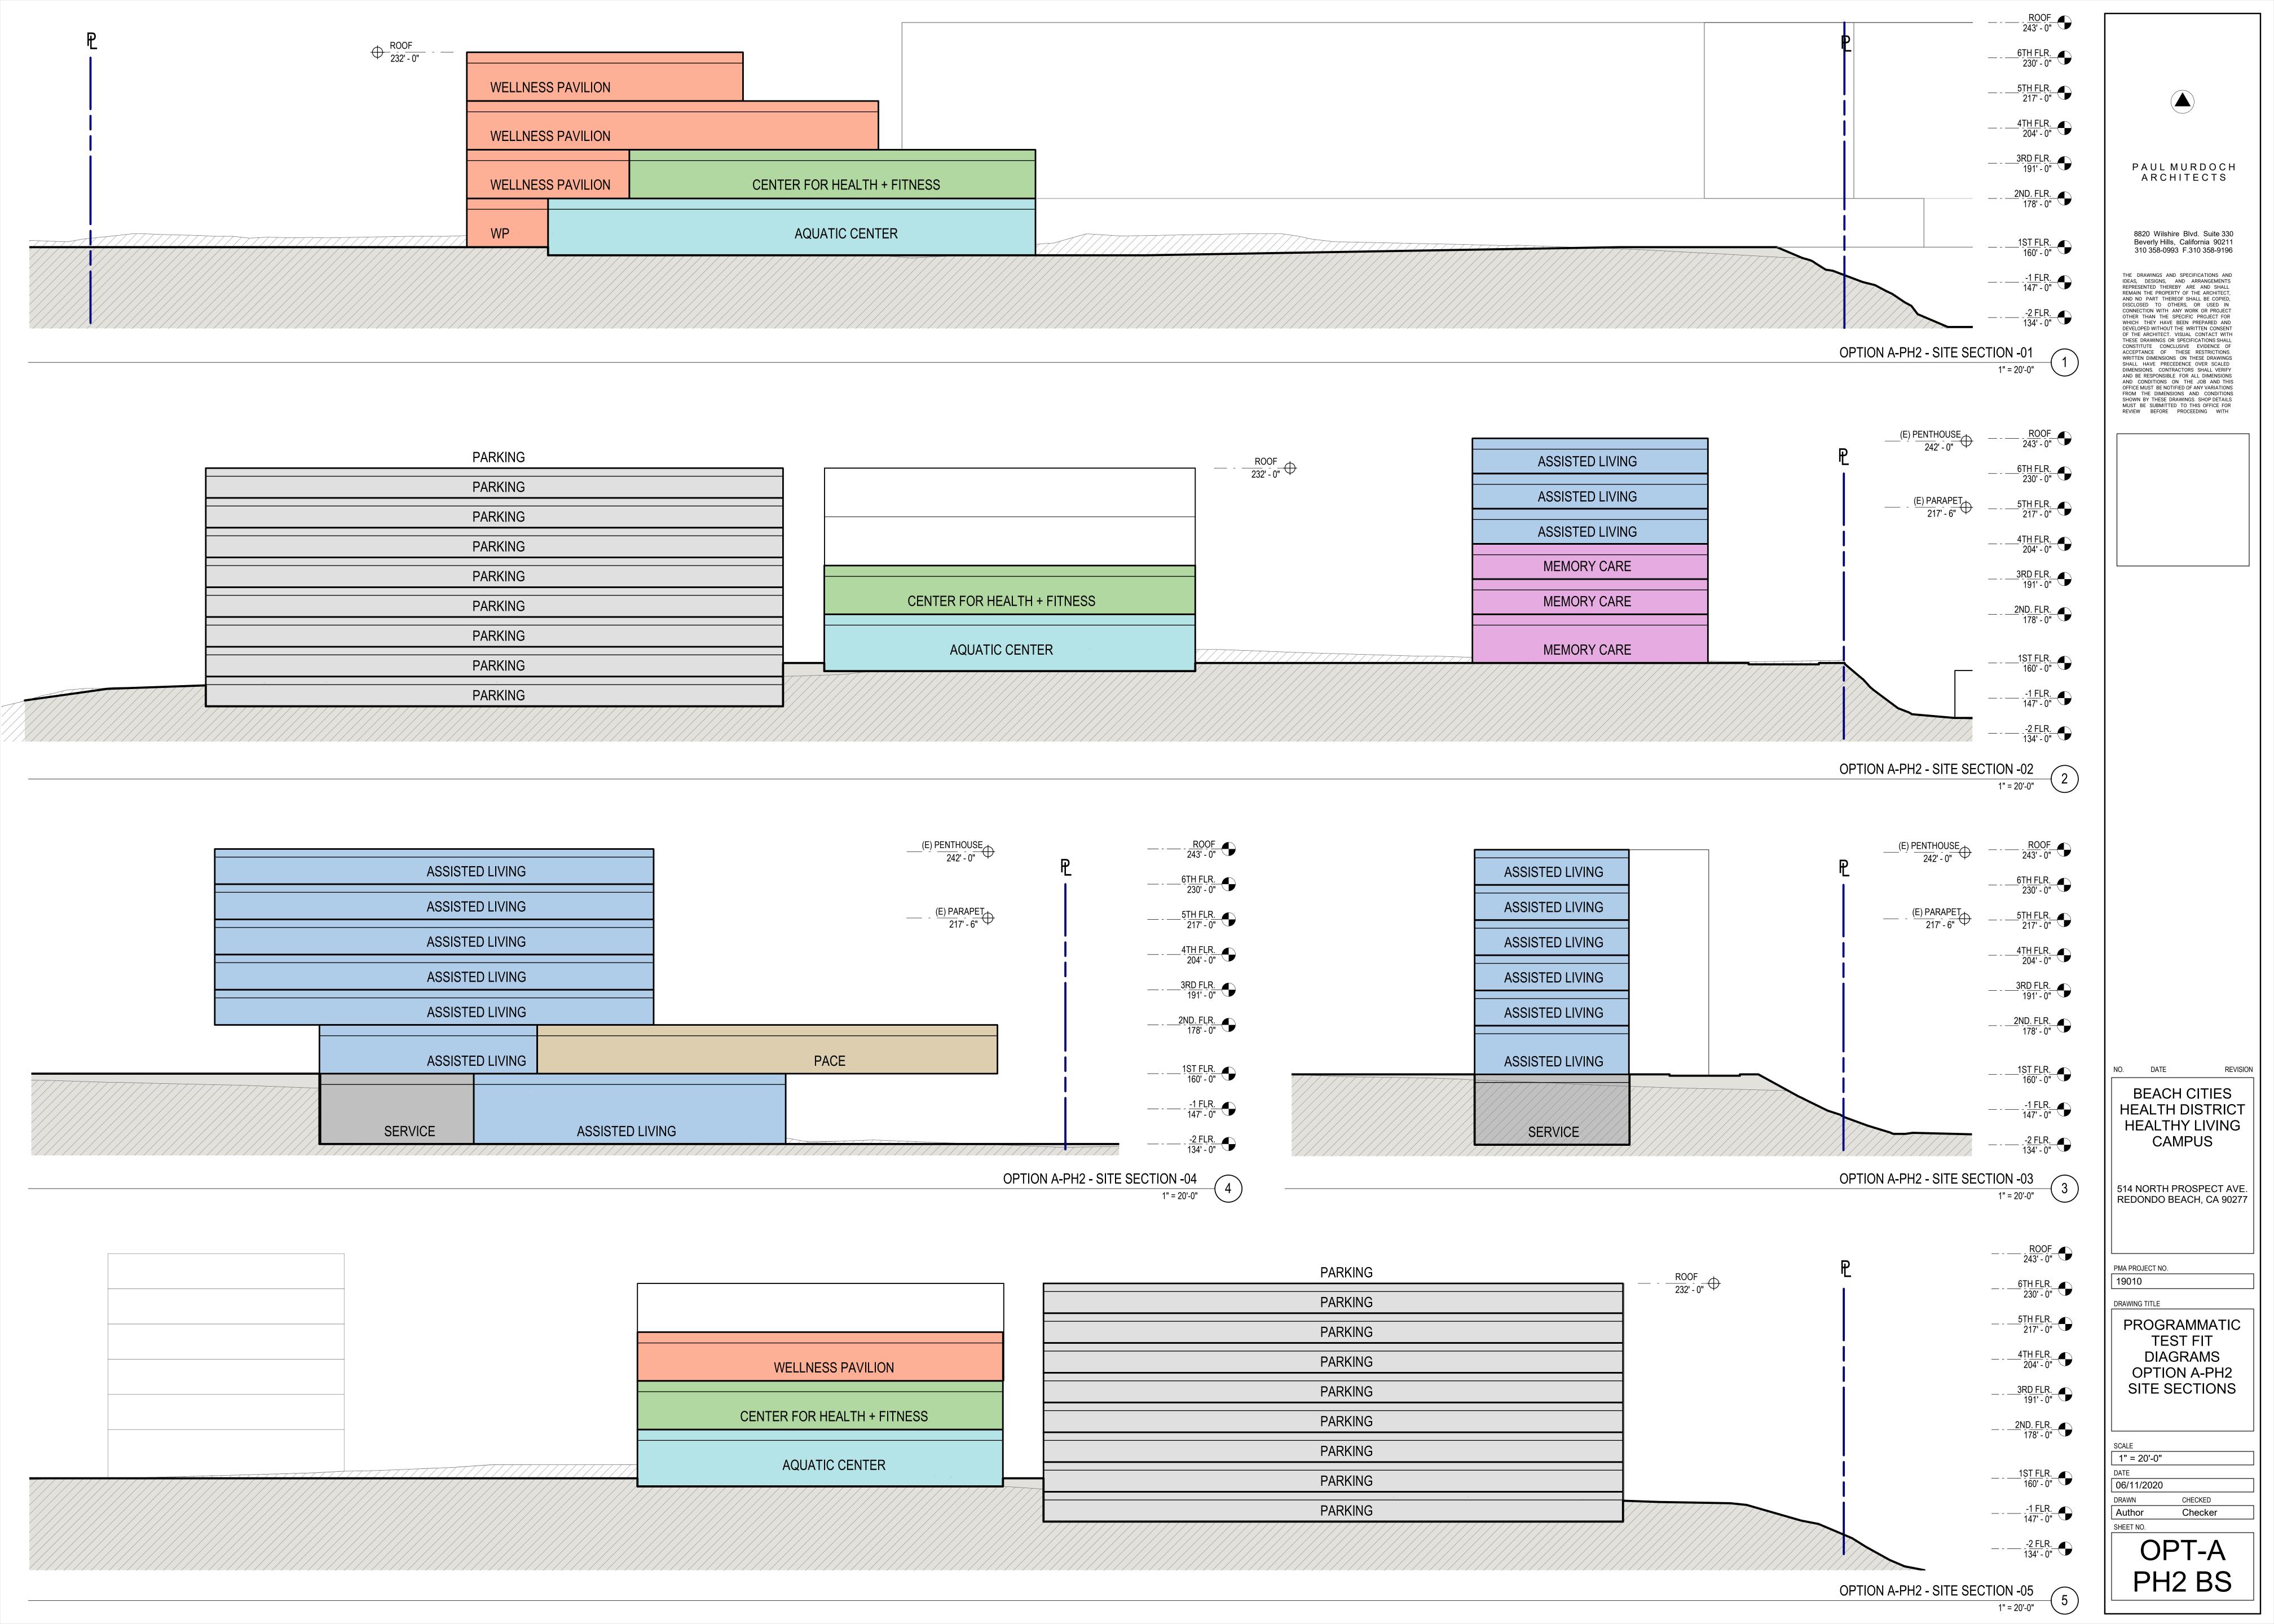

NO. DATE BEACH CITIES **HEALTH DISTRICT HEALTHY LIVING** CAMPUS

PMA PROJECT NO.

PROGRAMMATIC TEST FIT DIAGRAMS OPTION A-PH2 FLOOR PLANS

As indicated

06/11/2020 CHECKED

Checker OPT-A PH2 FP

OPTION A-PH2 - 3D-01 (1)

OPTION A-PH2 - 3D-03

PAUL MURDOCH ARCHITECTS

8820 Wilshire Blvd. Suite 330 Beverly Hills, California 90211 310 358-0993 F.310 358-9196

THE DRAWINGS AND SPECIFICATIONS AND IDEAS, DESIGNS, AND ARRANGEMENTS REPRESENTED THEREBY ARE AND SHALL REMAIN THE PROPERTY OF THE ARCHITECT, AND NO PART THEREOF SHALL BE COPIED, DISCLOSED TO OTHERS, OR USED IN CONNECTION WITH ANY WORK OR PROJECT OTHER THAN THE SPECIFIC PROJECT FOR WHICH THEY HAVE BEEN PREPARED AND DEVELOPED WITHOUT THE WRITTEN CONSENT OF THE ARCHITECT. VISUAL CONTACT WITH THESE DRAWINGS OR SPECIFICATIONS SHALL CONSTITUTE CONCLUSIVE EVIDENCE OF ACCEPTANCE OF THESE RESTRICTIONS. WRITTEN DIMENSIONS ON THESE DRAWINGS SHALL HAVE PRECEDENCE OVER SCALED DIMENSIONS. CONTRACTORS SHALL VERIFY AND BE RESPONSIBLE FOR ALL DIMENSIONS AND CONDITIONS ON THE JOB AND THIS OFFICE MUST BE NOTIFIED OF ANY VARIATIONS FROM THE DIMENSIONS SHOWN BY THESE DRAWINGS. SHOP DETAILS MUST BE SUBMITTED TO THIS OFFICE FOR REVIEW BEFORE PROCEEDING WITH

NO. DATE BEACH CITIES
HEALTH DISTRICT
HEALTHY LIVING
CAMPUS

514 NORTH PROSPECT AVE. REDONDO BEACH, CA 90277

PMA PROJECT NO.

DRAWING TITLE

PROGRAMMATIC TEST FIT DIAGRAMS OPTION A-PH2 3D VIEWS

DATE
06/11/2020
DRAWN
Author
SHEET NO.

CHECKED Checker OPT-A PH2 3D