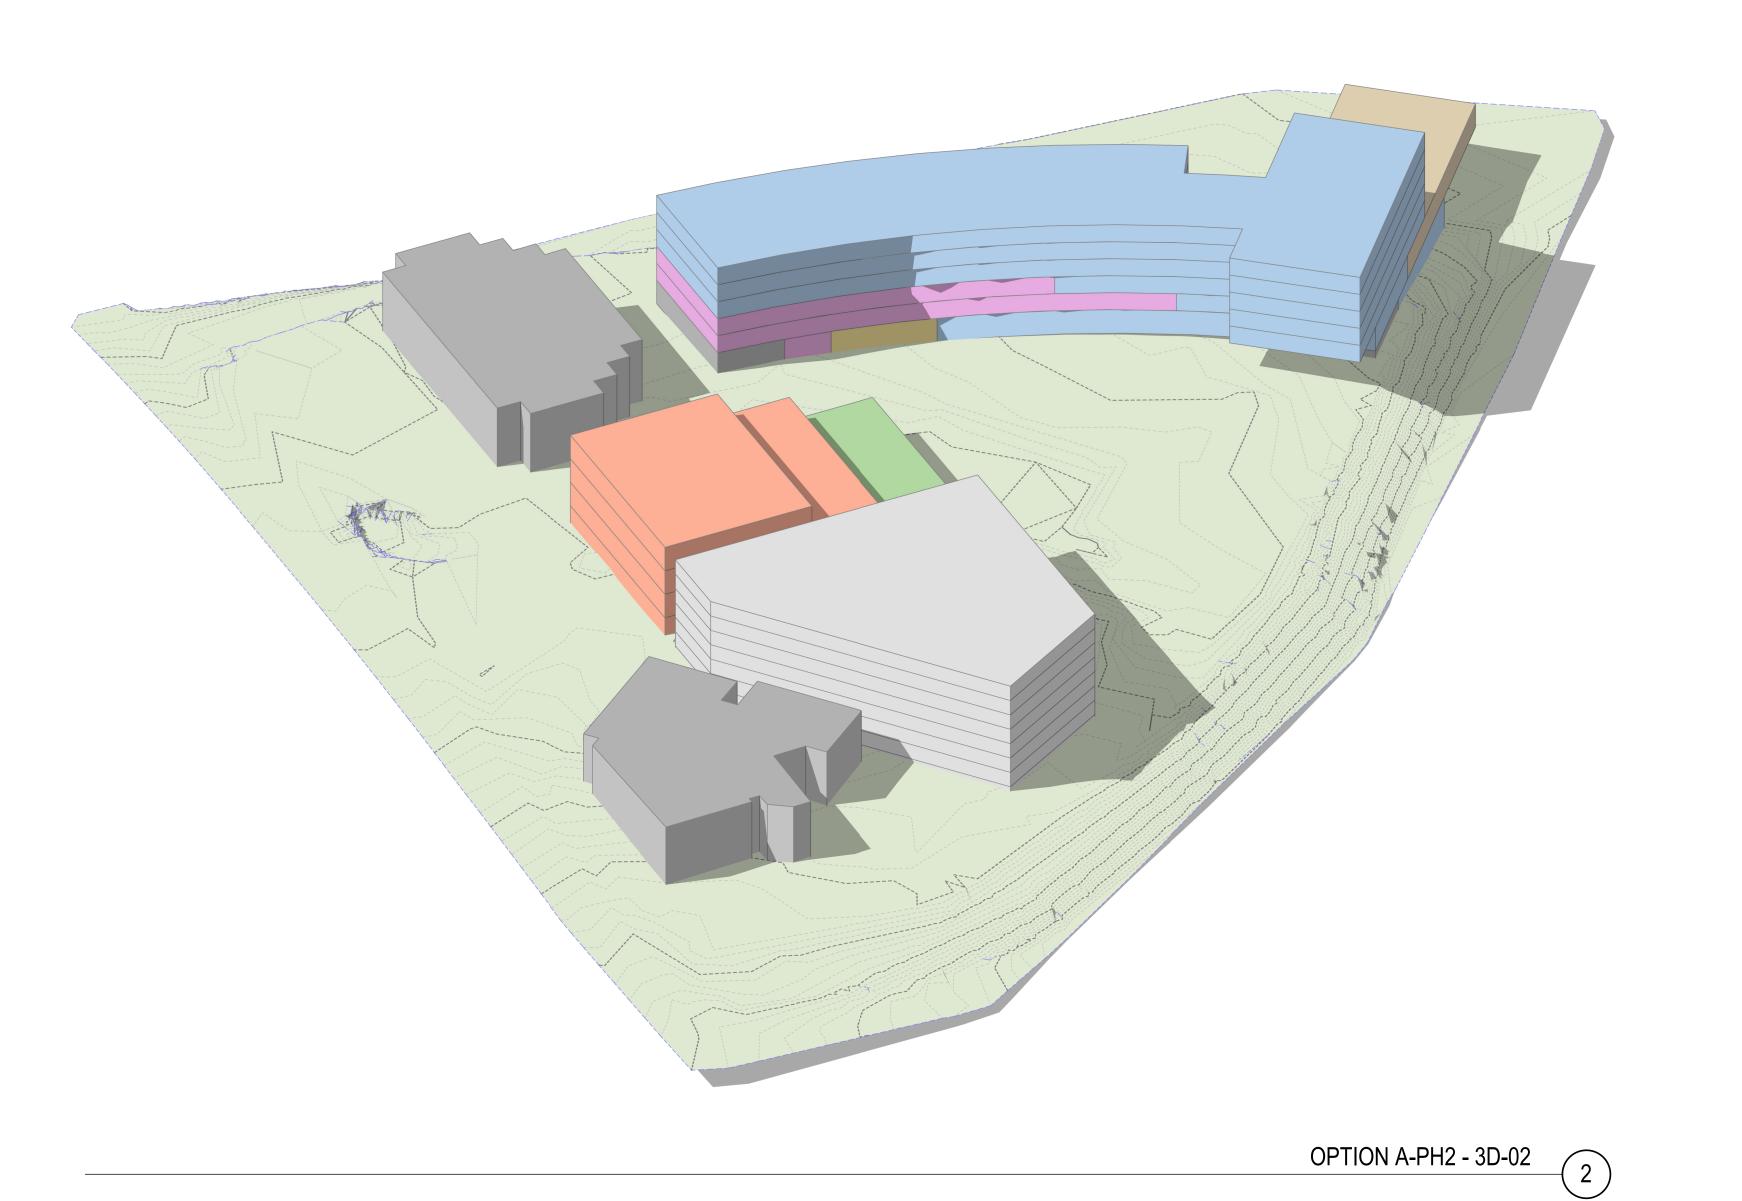

OPTION A-PH2 - 3D-03

PAUL MURDOCH ARCHITECTS

8820 Wilshire Blvd. Suite 330 Beverly Hills, California 90211 310 358-0993 F.310 358-9196

THE DRAWINGS AND SPECIFICATIONS AND IDEAS, DESIGNS, AND ARRANGEMENTS REPRESENTED THEREBY ARE AND SHALL REMAIN THE PROPERTY OF THE ARCHITECT, AND NO PART THEREOF SHALL BE COPIED, DISCLOSED TO OTHERS, OR USED IN CONNECTION WITH ANY WORK OR PROJECT OTHER THAN THE SPECIFIC PROJECT FOR WHICH THEY HAVE BEEN PREPARED AND DEVELOPED WITHOUT THE WRITTEN CONSENT OF THE ARCHITECT. VISUAL CONTACT WITH THESE DRAWINGS OR SPECIFICATIONS SHALL CONSTITUTE CONCLUSIVE EVIDENCE OF ACCEPTANCE OF THESE RESTRICTIONS. WRITTEN DIMENSIONS ON THESE DRAWINGS SHALL HAVE PRECEDENCE OVER SCALED DIMENSIONS. CONTRACTORS SHALL VERIFY AND BE RESPONSIBLE FOR ALL DIMENSIONS AND CONDITIONS ON THE JOB AND THIS OFFICE MUST BE NOTIFIED OF ANY VARIATIONS FROM THE DIMENSIONS SHOWN BY THESE DRAWINGS. SHOP DETAILS MUST BE SUBMITTED TO THIS OFFICE FOR REVIEW BEFORE PROCEEDING WITH

NO. DATE BEACH CITIES
HEALTH DISTRICT
HEALTHY LIVING
CAMPUS

514 NORTH PROSPECT AVE. REDONDO BEACH, CA 90277

PMA PROJECT NO.

DRAWING TITLE

PROGRAMMATIC TEST FIT DIAGRAMS OPTION A-PH2 3D VIEWS

DATE
06/11/2020
DRAWN
Author
SHEET NO.

CHECKED Checker OPT-A PH2 3D