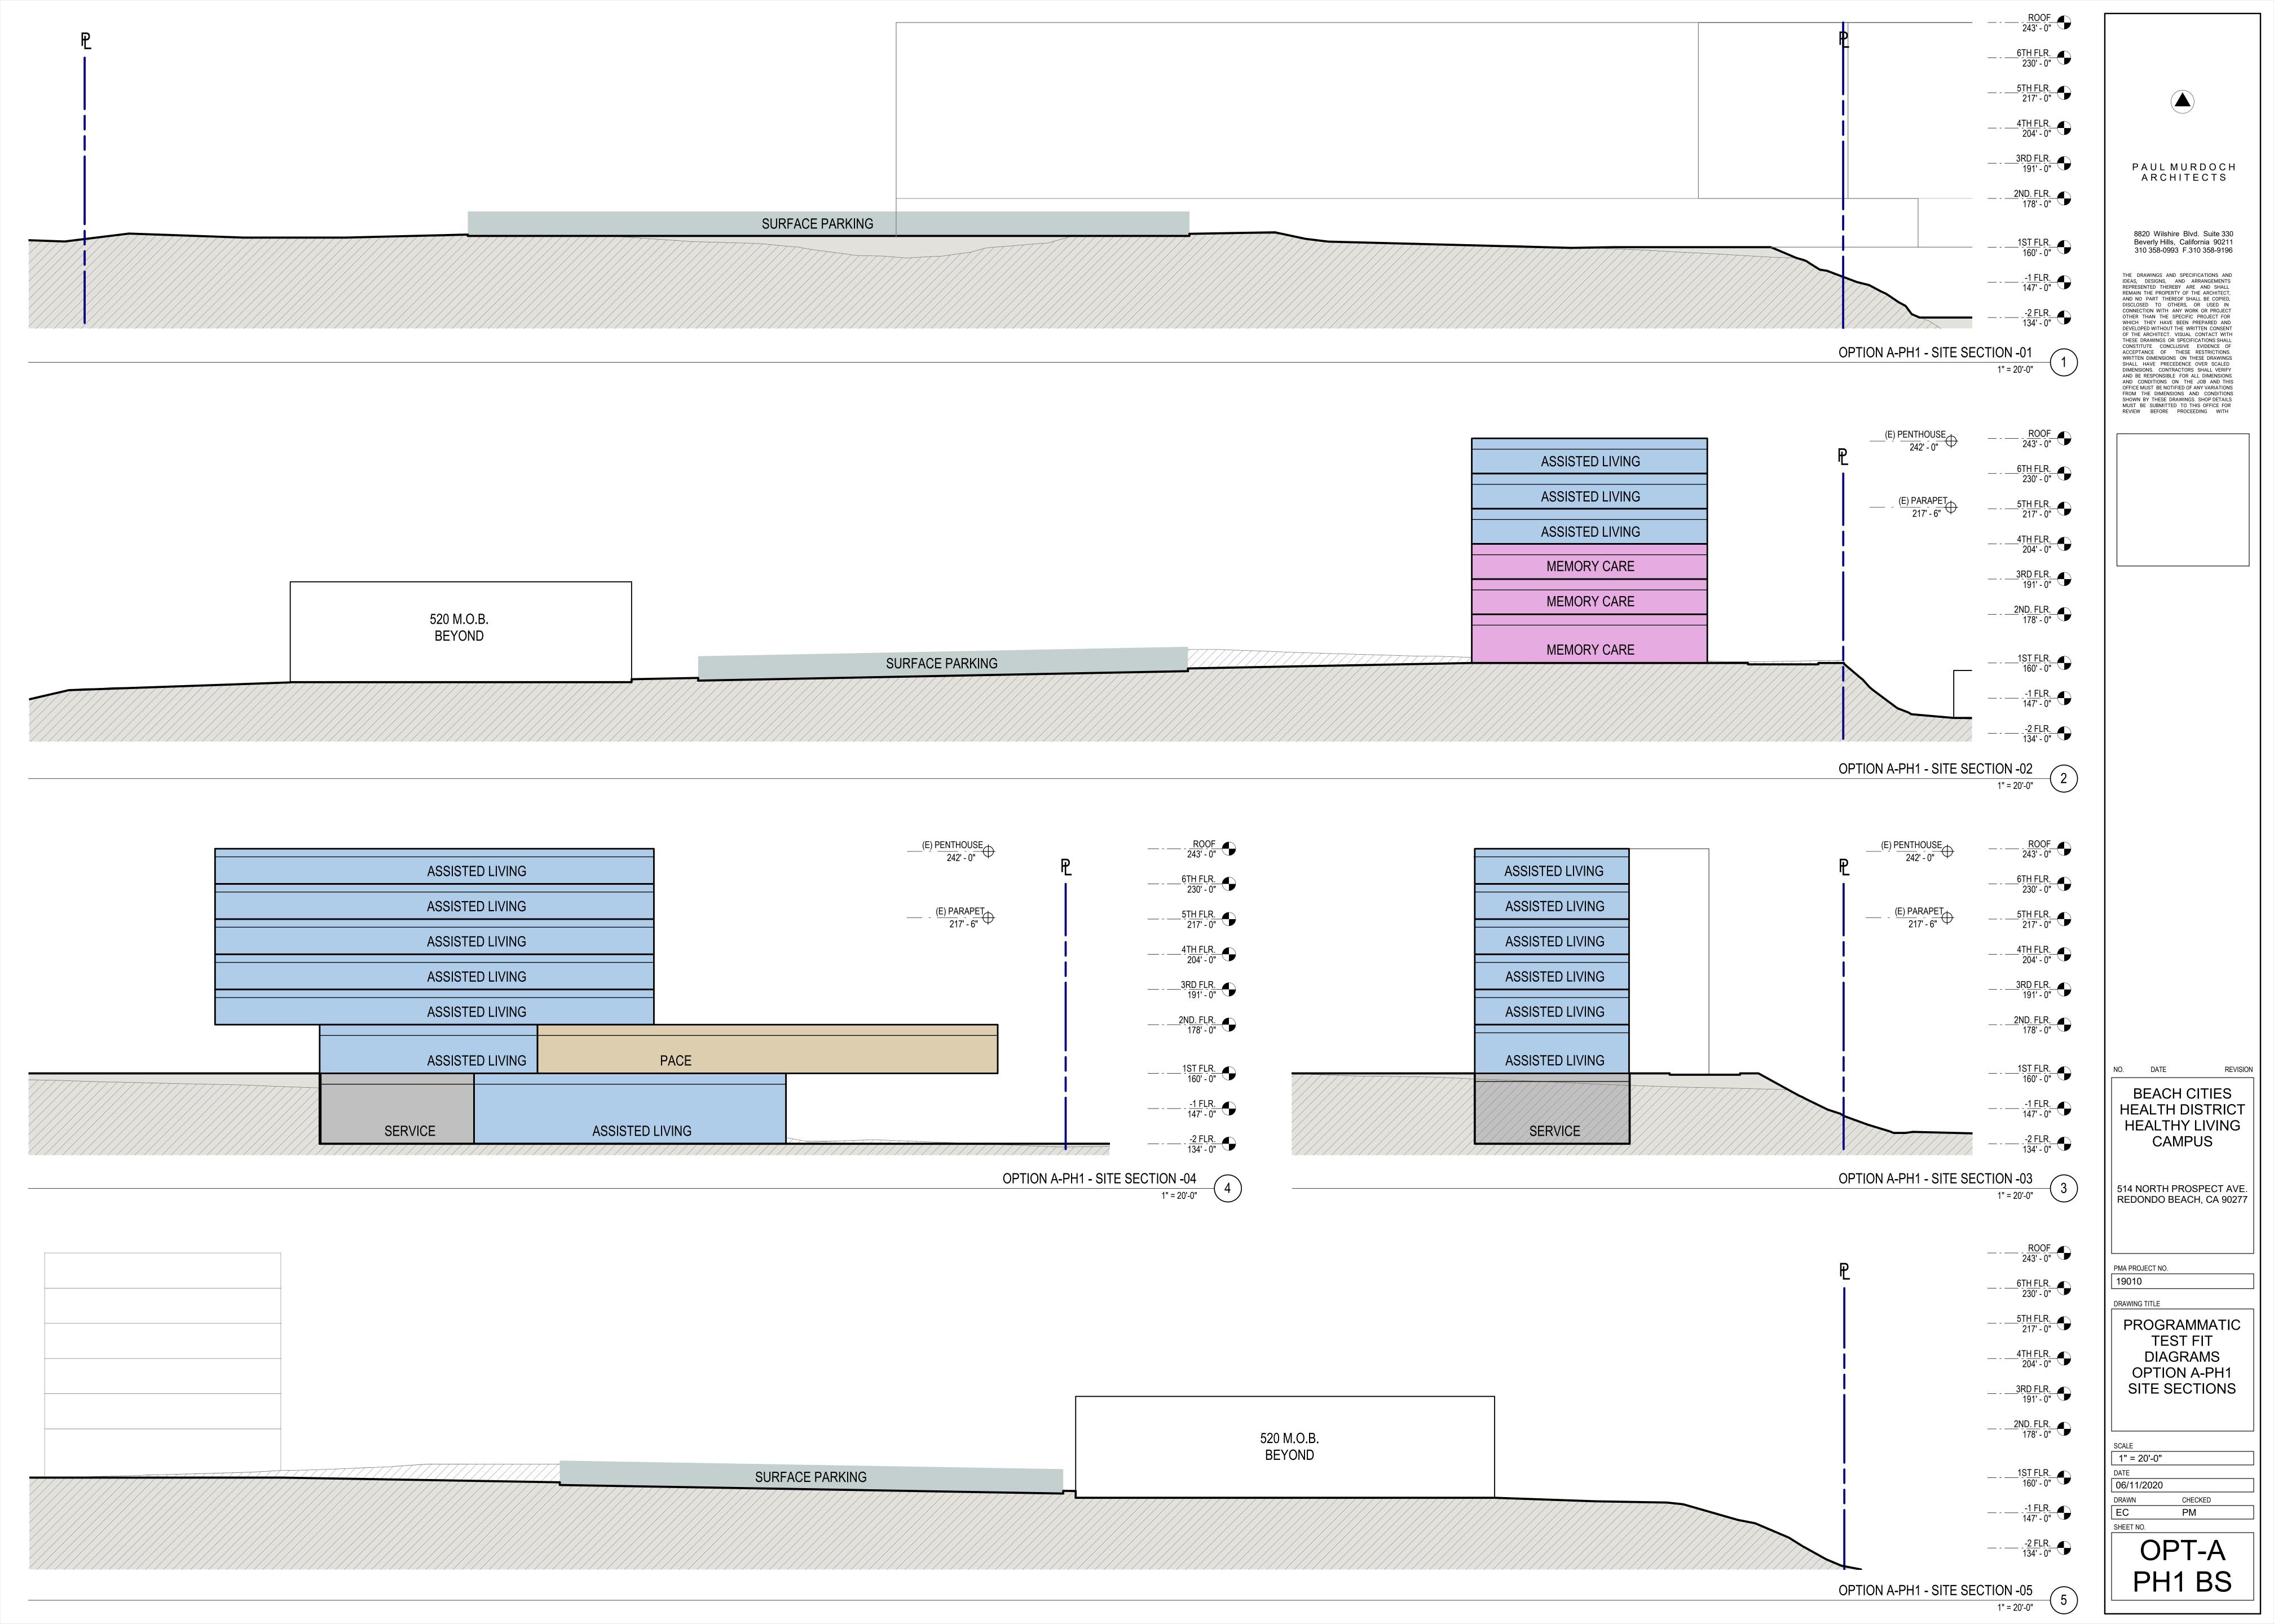

PAUL MURDOCH ARCHITECTS

8820 Wilshire Blvd. Suite 330 Beverly Hills, California 90211 310 358-0993 F.310 358-9196

THE DRAWINGS AND SPECIFICATIONS AND IDEAS, DESIGNS, AND ARRANGEMENTS REPRESENTED THEREBY ARE AND SHALL REMAIN THE PROPERTY OF THE ARCHITECT, AND NO PART THEREOF SHALL BE COPIED, DISCLOSED TO OTHERS, OR USED IN CONNECTION WITH ANY WORK OR PROJECT OTHER THAN THE SPECIFIC PROJECT FOR WHICH THEY HAVE BEEN DEPEADED AND OTHER THAN THE SPECIFIC PROJECT FOR WHICH THEY HAVE BEEN PREPARED AND DEVELOPED WITHOUT THE WRITTEN CONSENT OF THE ARCHITECT. VISUAL CONTACT WITH THESE DRAWINGS OR SPECIFICATIONS SHALL CONSTITUTE CONCLUSIVE EVIDENCE OF ACCEPTANCE OF THESE RESTRICTIONS. WRITTEN DIMENSIONS ON THESE DRAWINGS SHALL HAVE PRECEDENCE OVER SCALED DIMENSIONS. DIMENSIONS. CONTRACTORS SHALL VERIFY AND BE RESPONSIBLE FOR ALL DIMENSIONS AND CONDITIONS ON THE JOB AND THIS OFFICE MUST BE NOTIFIED OF ANY VARIATIONS FROM THE DIMENSIONS AND CONDITIONS SHOWN BY THESE DRAWINGS. SHOP DETAILS
MUST BE SUBMITTED TO THIS OFFICE FOR
REVIEW BEFORE PROCEEDING WITH