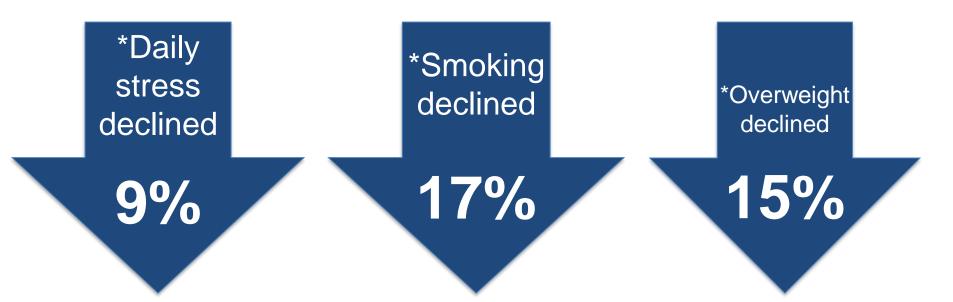

#### Since Implementing Blue Zones Project in 2010:

\*Gallup-Healthways Well-Being Index