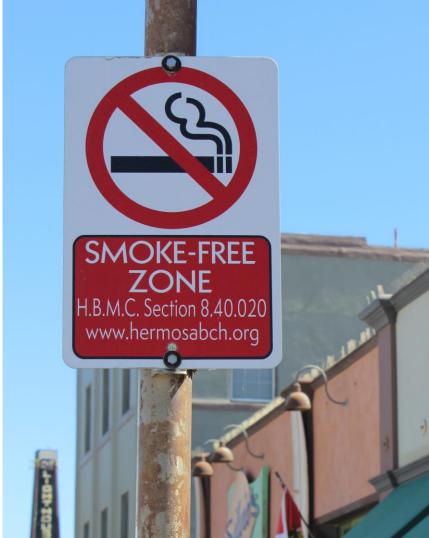

Creating a Healthy Beach Community

Chronic diseases and conditions such as heart disease, stroke, cancer, type 2 diabetes, obesity, and arthritis are among the most common, costly, and preventable of all health problems.







## 60 Years of Improving Health



1955 Community votes to fund South Bay Hospital

1960 South Bay Hospital opened

1984 Building leased to outside management (Tenet)

1998 Tenet leaves and BCHD focuses on preventive health

2010 The Beach Cities are chosen for the Blue Zones Project

**TODAY** BCHD has more than 30 programs and services

#### **Beach Cities Health District Model**





## Health Priorities 2016-2019











#### **NUTRITION & EXERCISE**



### **Support Evidence-Based Tobacco Control Policies**









## MINDFULNESS, SOCIAL EMOTIONAL LEARNING & STRESS REDUCTION



## PARENT CHAT

Starting Sept. 25 Every Monday 10-11 a.m.

Beach Cities Health District 514 N. Prospect Ave., Suite 102 Redondo Beach











## More than 1,000 volunteers make up the backbone of BCHD













#### Measurable Results





20%

14%

15%

13%

11%

11%

10%

10%

9%

7%

National Rate 17.7%\*

(6-11 yrs., 2011)

\* Centers for Disease Control and Prevention (2011–2012)

#### Since Implementing Blue Zones Project in 2010:



\*Gallup-Healthways Well-Being Index



#### Cost Savings of Blue Zones Project

\$21 Million

**Direct Medical Expenses** 







"WE TEND TO BELIEVE THAT AMERCA'S HEALTH PROBLEMS ARE TOO BIG AND INTRACTABLE. YOU HAVE PROVEN THAT COMMUNITIES CAN TAKE CHARGE AND REVERSE THE TREND