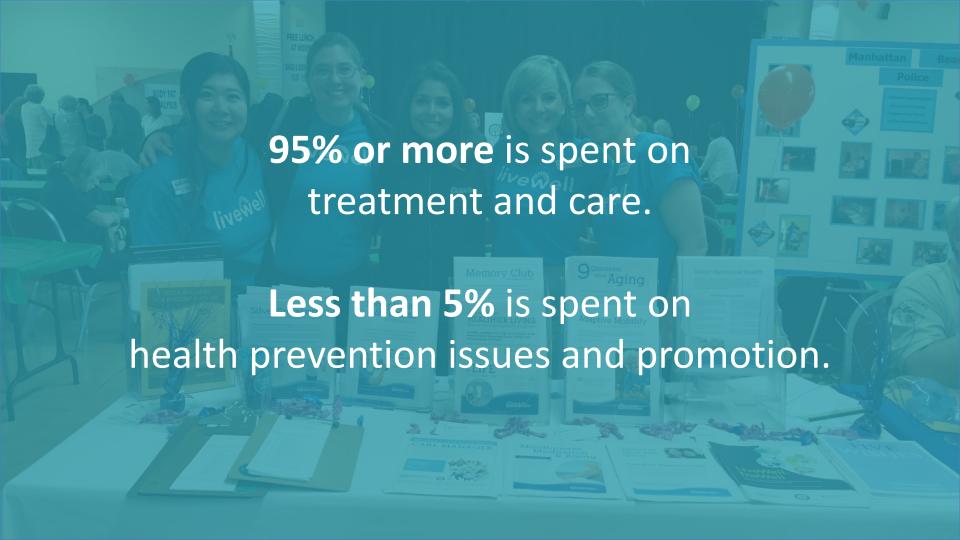

Creating a Healthy Beach Community

Chronic diseases and conditions such as heart disease, stroke, cancer, type 2 diabetes, obesity, and arthritis are among the most common, costly, and preventable of all health problems.