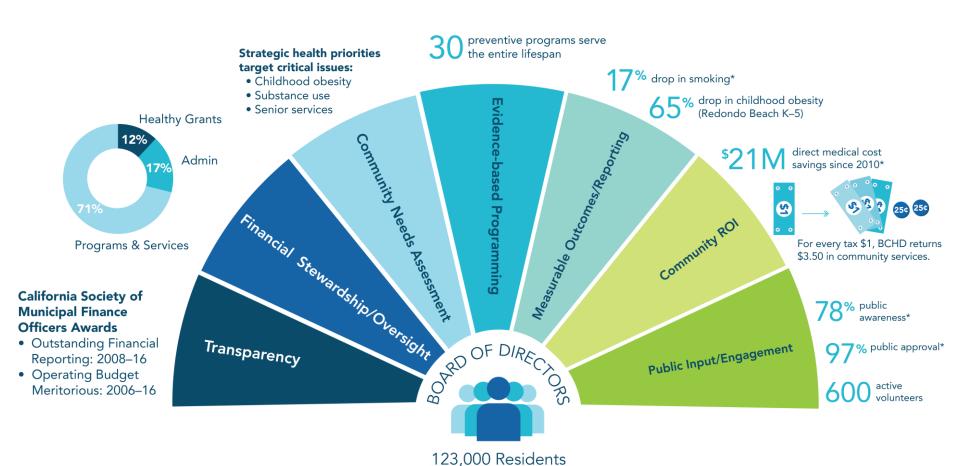

2010 The Beach Cities are chosen for the Blue Zones Project

**TODAY** BCHD has more than 30 programs and services

## More than 1,000 volunteers make up the backbone of BCHD

#### Measurable Results

20%

14%

15%

13%

11%

11%

10%

10%

9%

7%

National Rate 17.7%\*

(6-11 yrs., 2011)

\* Centers for Disease Control and Prevention (2011–2012)

#### Cost Savings of Blue Zones Project

\$21 Million

**Direct Medical Expenses** 

"WE TEND TO BELIEVE THAT AMERCA'S HEALTH PROBLEMS ARE TOO BIG AND INTRACTABLE. YOU HAVE PROVEN THAT COMMUNITIES CAN TAKE CHARGE AND REVERSE THE TREND."