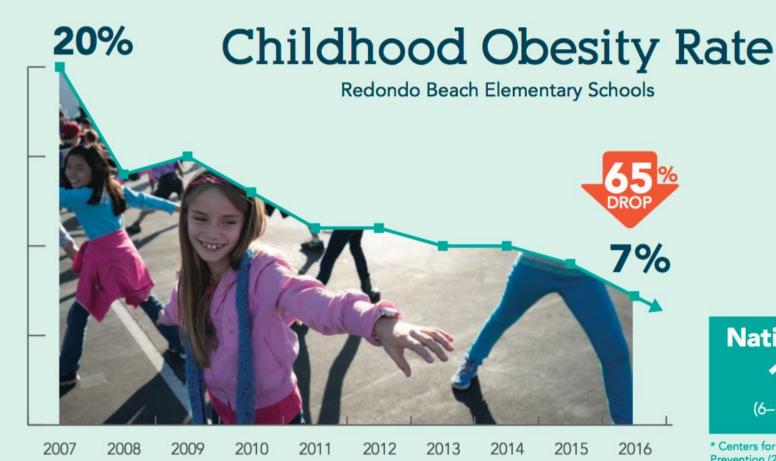

#### Measurable Results

20%

14%

15%

13%

11%

11%

10%

10%

9%

7%

National Rate 17.7%\*

(6-11 yrs., 2011)

\* Centers for Disease Control and Prevention (2011–2012)