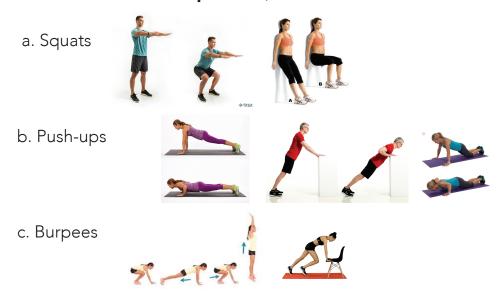

## 1 set = 10 reps of each of the following exercises

- a. Squats 10 reps
- b. Push-ups 10 reps
- c. Burpees 10 reps

All three moves should be completed 10 times each for a total of 30 reps

For **beginners** your goal would be to complete 3-4 sets daily.