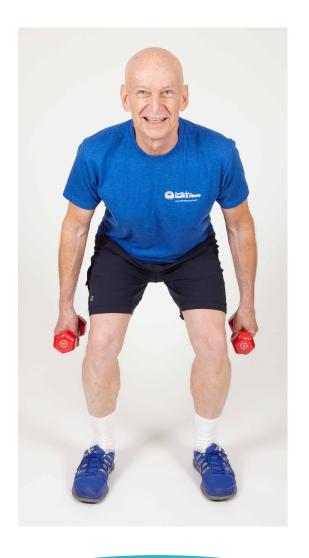

## **Expert Level**

Participants will engage in a series of regular squats while using a pair of dumbbells (weight of their choice) for an overhead press. Modifications can be implemented.

A Beach Cities Health District Program