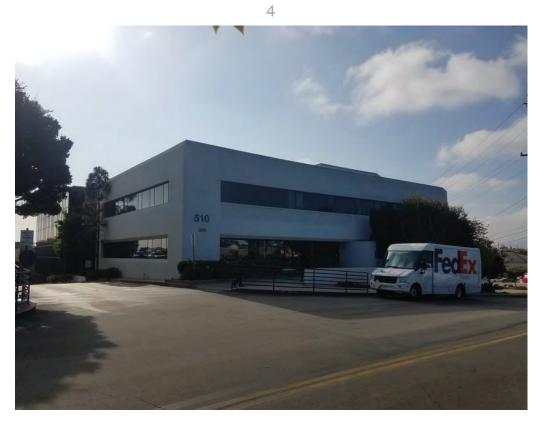

| Date                   | Comments                                                                                                                                                                         |  |  |
|------------------------|----------------------------------------------------------------------------------------------------------------------------------------------------------------------------------|--|--|
| 510 N. Prospe          | 510 N. Prospect Avenue                                                                                                                                                           |  |  |
| March 9,<br>1976       | A building permit (Nos. 45888 and 45889) for the construction<br>of a 37,000 square-foot medical building and 600 square-foot<br>storage room were issued to South Bay Hospital. |  |  |
| 512 N. Prospect Avenue |                                                                                                                                                                                  |  |  |

| Date                 | Comments                                                                                                                                                                                                                                     |  |  |  |
|----------------------|----------------------------------------------------------------------------------------------------------------------------------------------------------------------------------------------------------------------------------------------|--|--|--|
| January 18,<br>1989  | A building permit (No. 890038) was issued for the construction<br>of a parking garage with 1/2 floor of subterranean parking, two<br>(2) levels of above-grade parking, and one (1) level of rooftop<br>parking was issued for the Property. |  |  |  |
| February 23,<br>1989 | A grading permit (No. 0052GS) was issued for the Property.                                                                                                                                                                                   |  |  |  |
| 514 N. Prospe        | ect Avenue                                                                                                                                                                                                                                   |  |  |  |
| April 21,<br>1958    | A building permit (No. 29933) for the construction of a 56,100 square-foot, five-story, 149 bed hospital was issued for the Property.                                                                                                        |  |  |  |
| February 19,<br>1979 | A building permit (No. 48765) was issued for the construction of a 350 square-foot mechanical room.                                                                                                                                          |  |  |  |
| September 2,<br>1998 | A building permit (No. B980729) was issued to install a 10,000-gallon diesel fuel underground storage tank (UST) with aboveground piping and monitoring.                                                                                     |  |  |  |
| 520 N. Prospe        | 520 N. Prospect Avenue                                                                                                                                                                                                                       |  |  |  |
| February 22,<br>1989 | A building permit (No. B90206) for the construction of a three-level medical office building with two (2) levels of subterranean parking was issued for the Property.                                                                        |  |  |  |