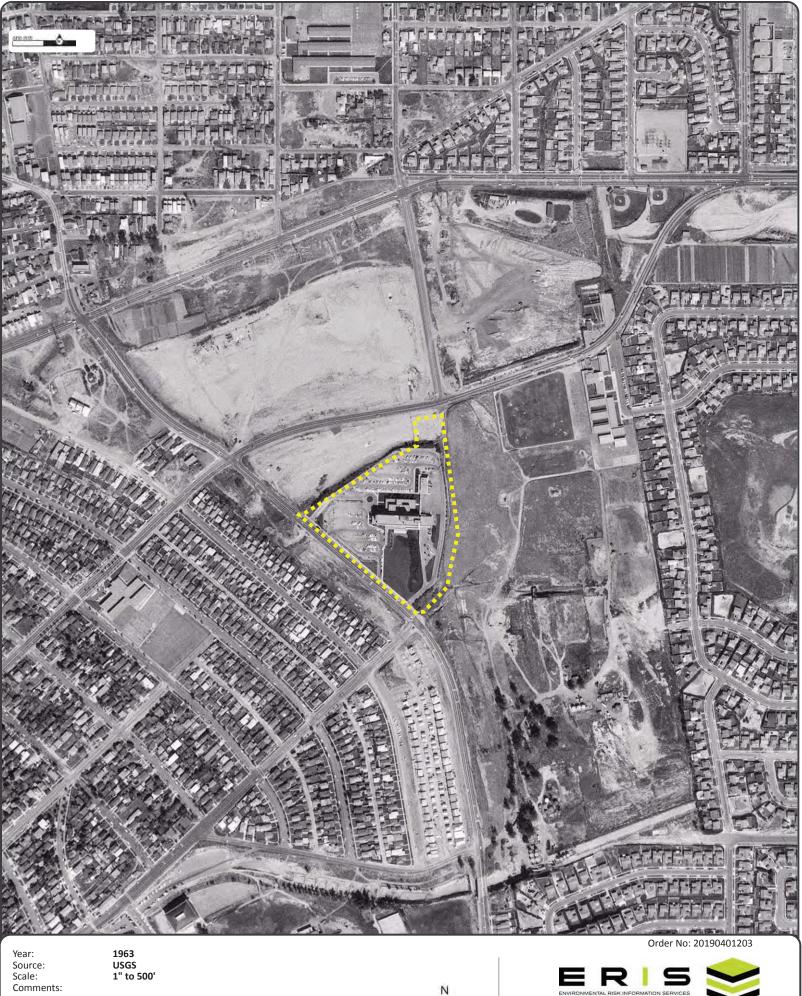

#### Table 1 – Historical Resource Review

| Property                                                                                                                                  | Adjoining Properties                                                                                                                                                                                                     | General Vicinity                     |  |  |  |  |  |
|-------------------------------------------------------------------------------------------------------------------------------------------|--------------------------------------------------------------------------------------------------------------------------------------------------------------------------------------------------------------------------|--------------------------------------|--|--|--|--|--|
| 1896 Topographic Map                                                                                                                      |                                                                                                                                                                                                                          |                                      |  |  |  |  |  |
| Undeveloped                                                                                                                               | Undeveloped                                                                                                                                                                                                              | Undeveloped                          |  |  |  |  |  |
| 1924 Topographic Map, 1<br>1938 Aerial Photograph,                                                                                        | 928 Aerial Photograph, 19<br>1941 Topographic Map                                                                                                                                                                        | 34 Topographic Map,                  |  |  |  |  |  |
| The Property is developed for agricultural use, with a pond in the center of the Property.                                                | Agricultural                                                                                                                                                                                                             | Agricultural                         |  |  |  |  |  |
| 1947 Aerial Photograph                                                                                                                    |                                                                                                                                                                                                                          |                                      |  |  |  |  |  |
| The Property appears<br>primarily vacant. The<br>northern portion of the<br>Property (Parcel 2)<br>appears to have a small<br>pond on it. | Agricultural; Vacant;<br>Residential                                                                                                                                                                                     | Agricultural; Vacant;<br>Residential |  |  |  |  |  |
| 1951 Topographic Map, 1                                                                                                                   | 952 Aerial Photograph                                                                                                                                                                                                    |                                      |  |  |  |  |  |
| The Property appears to be partially graded.                                                                                              | The adjoining properties<br>to the north, east,<br>southeast, south,<br>southwest, west and<br>northwest appear<br>primarily vacant. The<br>northeastern adjoining<br>property appears to be<br>developed as a landfill. | Agricultural; Vacant;<br>Residential |  |  |  |  |  |
| 1956 Aerial Photograph                                                                                                                    |                                                                                                                                                                                                                          |                                      |  |  |  |  |  |

| Property                                                                                                                                                                                                                                     | Adjoining Properties                                                       | General Vicinity                     |  |  |  |
|----------------------------------------------------------------------------------------------------------------------------------------------------------------------------------------------------------------------------------------------|----------------------------------------------------------------------------|--------------------------------------|--|--|--|
| The Property appears to<br>be developed with a<br>baseball field.                                                                                                                                                                            | There are no significant identifiable changes to the adjoining properties. | Agricultural; Vacant;<br>Residential |  |  |  |
| 1963 Topographic Map a                                                                                                                                                                                                                       | nd Aerial Photograph                                                       |                                      |  |  |  |
| ThePropertyis<br>developed with the South<br>BayThe adjoining properties<br>appear to be vacant and/<br>or<br>graded land. The<br>northern portion (Parcel<br>2) appears vacant. The<br>eastern portion of the<br>Property (Parcel 3) is<br> |                                                                            |                                      |  |  |  |
| 1972 Topographic Map a                                                                                                                                                                                                                       | nd Aerial Photograph                                                       |                                      |  |  |  |
| There are no significant<br>identifiable changes to<br>the Property.                                                                                                                                                                         | Residential; Commercial                                                    |                                      |  |  |  |
| 1980 Aerial Photograph; 1981 Topographic Map                                                                                                                                                                                                 |                                                                            |                                      |  |  |  |