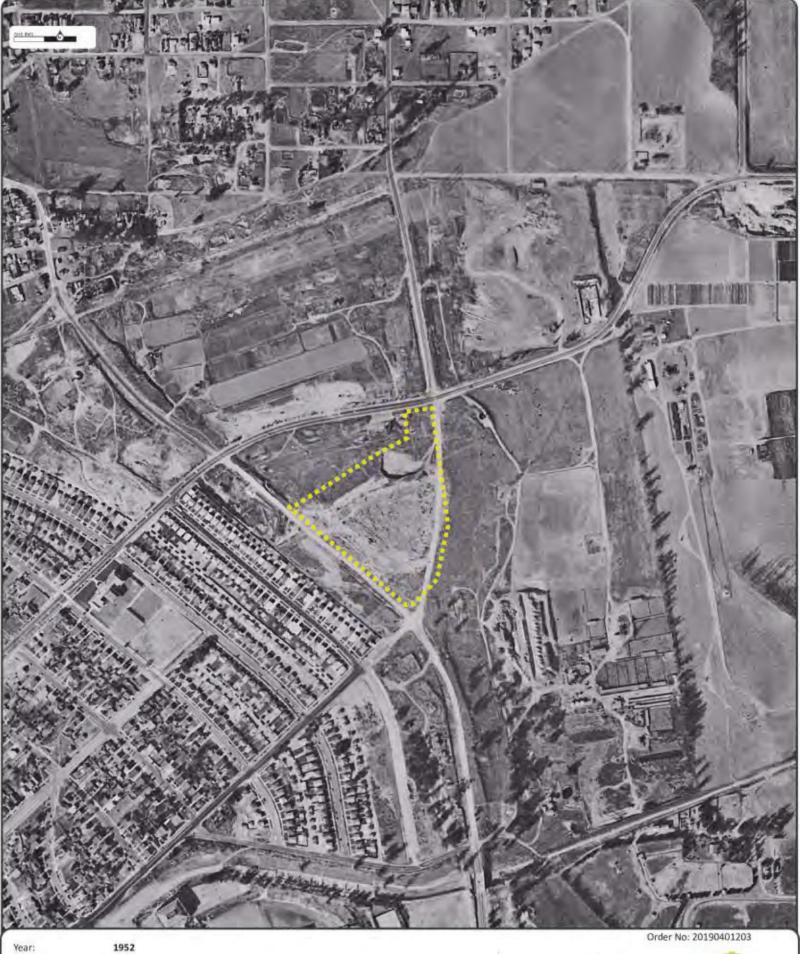

#### Table 1 – Historical Resource Review

| Property                                                                                                                                  | Adjoining Properties                                                                                                                                                                                                     | General Vicinity                     |  |  |  |  |  |
|-------------------------------------------------------------------------------------------------------------------------------------------|--------------------------------------------------------------------------------------------------------------------------------------------------------------------------------------------------------------------------|--------------------------------------|--|--|--|--|--|
| 1896 Topographic Map                                                                                                                      |                                                                                                                                                                                                                          |                                      |  |  |  |  |  |
| Undeveloped                                                                                                                               | Undeveloped                                                                                                                                                                                                              | Undeveloped                          |  |  |  |  |  |
| 1924 Topographic Map, 1<br>1938 Aerial Photograph,                                                                                        | 928 Aerial Photograph, 19<br>1941 Topographic Map                                                                                                                                                                        | 34 Topographic Map,                  |  |  |  |  |  |
| The Property is developed for agricultural use, with a pond in the center of the Property.                                                | Agricultural                                                                                                                                                                                                             | Agricultural                         |  |  |  |  |  |
| 1947 Aerial Photograph                                                                                                                    |                                                                                                                                                                                                                          |                                      |  |  |  |  |  |
| The Property appears<br>primarily vacant. The<br>northern portion of the<br>Property (Parcel 2)<br>appears to have a small<br>pond on it. | Agricultural; Vacant;<br>Residential                                                                                                                                                                                     | Agricultural; Vacant;<br>Residential |  |  |  |  |  |
| 1951 Topographic Map, 1                                                                                                                   | 952 Aerial Photograph                                                                                                                                                                                                    |                                      |  |  |  |  |  |
| The Property appears to be partially graded.                                                                                              | The adjoining properties<br>to the north, east,<br>southeast, south,<br>southwest, west and<br>northwest appear<br>primarily vacant. The<br>northeastern adjoining<br>property appears to be<br>developed as a landfill. | Agricultural; Vacant;<br>Residential |  |  |  |  |  |
| 1956 Aerial Photograph                                                                                                                    |                                                                                                                                                                                                                          |                                      |  |  |  |  |  |

#### 5.2.5 Summary of Historical Property Use

The Property appeared to be undeveloped as early as 1896. The Property was developed for agricultural use, including a pond in the center of Parcel 1, from as early as 1924 to 1941. Parcel 1 appeared vacant, and Parcel 2 appeared developed with a small pond in 1947. By 1951, the Property appeared partially graded, and by 1956 the Property appeared developed with a baseball field. By 1963, the Property appeared developed with the existing hospital building, Parcel 2 appeared vacant, and Parcel 3 appeared developed with part of a roadway. In 1976, the second medical office building (510 N. Prospect Avenue) was constructed on Parcel 1. In 1989, the third medical office building was constructed on Parcel 1. Parcel 2 has remained vacant.