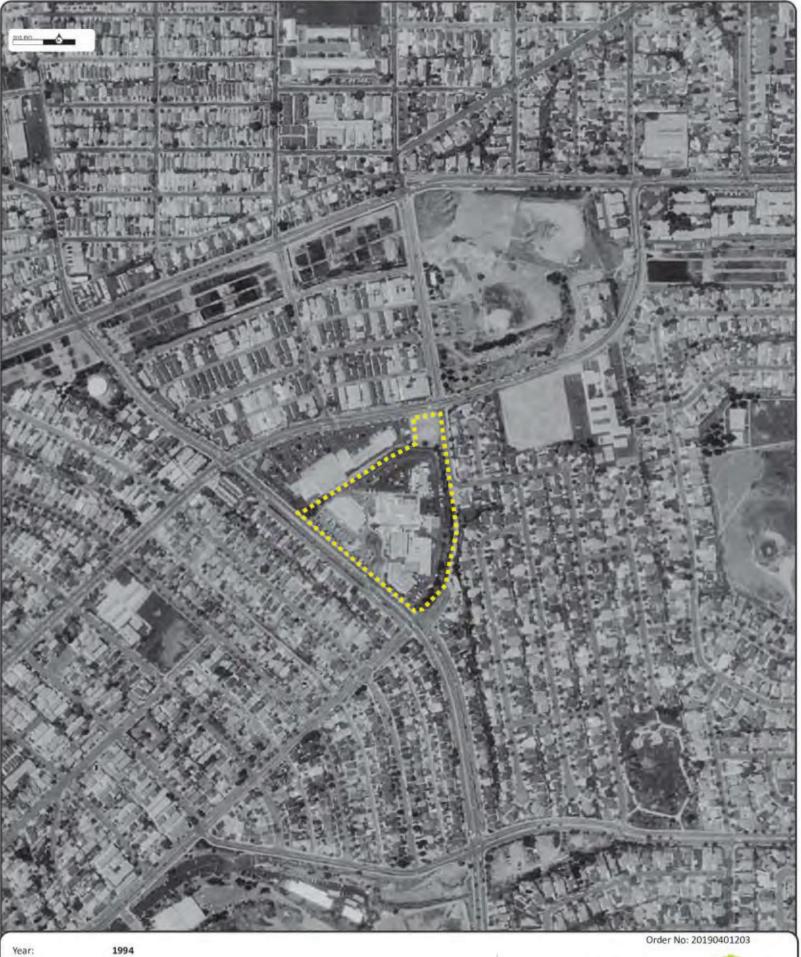

1994 Aerial Photograph, 1996 Topographic Map, 2005, 2009, 2010, 2012 and 2014 Aerial Photographs, 2015 Topographic Map,

| A third commercial  | There are no significant  | Residential; Commercial |
|---------------------|---------------------------|-------------------------|
| building and an     | identifiable changes to   |                         |
| aboveground parking | the adjoining properties. |                         |
| garage have been    |                           |                         |
| constructed on the  |                           |                         |
| Property.           |                           |                         |
|                     |                           |                         |