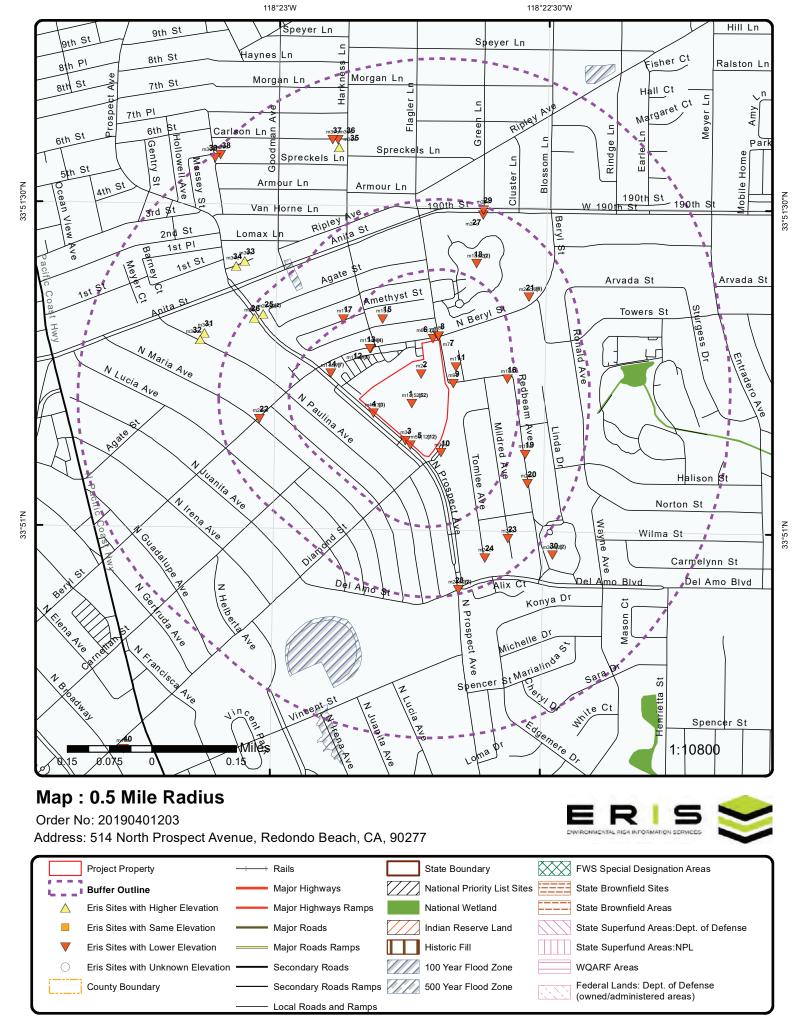

#### 5.3 Results of Environmental Records Sources Review

An ERIS Database Report was prepared specifically for the Property, adjoining properties and other off-site locations of concern. The search included queries to the following databases for cases within specified ASTM search distances. A copy of the database report is provided in an appendix to this report.

#### 5.3.1 Property Listings

The Property as 510 N. Prospect Avenue was listed in various databases for the generation of various quantities of metal sludge, other inorganic solid waste, oxygenated solvents, photochemicals/photoprocessing waste, and unspecified oil-containing waste between 1998 and the present.

The Property as 512 N. Prospect Avenue was listed in the CHMIRS database based on an unauthorized release of 5-gallons of paint thinner that entered a storm drain in a parking garage. The Fire Department responded and the matter was resolved.

The Property as 514 N. Prospect Avenue, was identified in multiple databases in the regulatory database report. The Property was listed in the CERS Tank report for various violations including failure to maintain proper paperwork/records, failure to test system components, failure to properly service equipment, and failure to maintain response plans. Various tenants were identified in the FINDS/

FRS and Emissions databases for various emissions. The Property was identified in the Hist Manifest database for the generation of various quantities of asbestos containing waste, oxygenated solvents, laboratory waste chemicals, metal sludge, waste-oil and mixed-oil, polychlorinated biphynels, off-specification aged or surplus organics, aqueous solution with total organic residues less than 10 percent, unspecified oil-containing waste, unspecified solvent waste, other inorganic solid waste, tank-bottom waste, and pharmaceutical waste between 1986 and the present. The site was also listed in the Leaking Underground Storage Tank (LUST) database for an unauthorized release of petroleum hydrocarbons that impacted soil at the Property. The release was discovered during the removal/replacement of an underground storage tank (UST) in January 2008. According to the database, the Property was issued a "completed-case closed" designation on July 14, 2015.

The Property as 520 N. Prospect Avenue was listed in various databases for the generation of hazardous wastes by various tenants.

| Database     | Site Name                           | Address                                                     | Dist.<br>(mi)<br>/ Dir. | Elev.<br>diff.<br>(ft) | Comments              |
|--------------|-------------------------------------|-------------------------------------------------------------|-------------------------|------------------------|-----------------------|
| CERS HAZ     | USRC<br>Redondo,<br>LLC             | 514 N<br>PROSPECT<br>AVE,<br>REDONDO<br>BEACH,<br>CA, 90277 | 0.00/-                  | -1.0                   | See write-up<br>above |
| CERS<br>TANK | Beach<br>Cities<br>Health<br>Center | 514 N<br>PROSPECT<br>AVE,<br>REDONDO<br>BEACH,<br>CA, 90277 | 0.00/-                  | -1.0                   | See write-up<br>above |