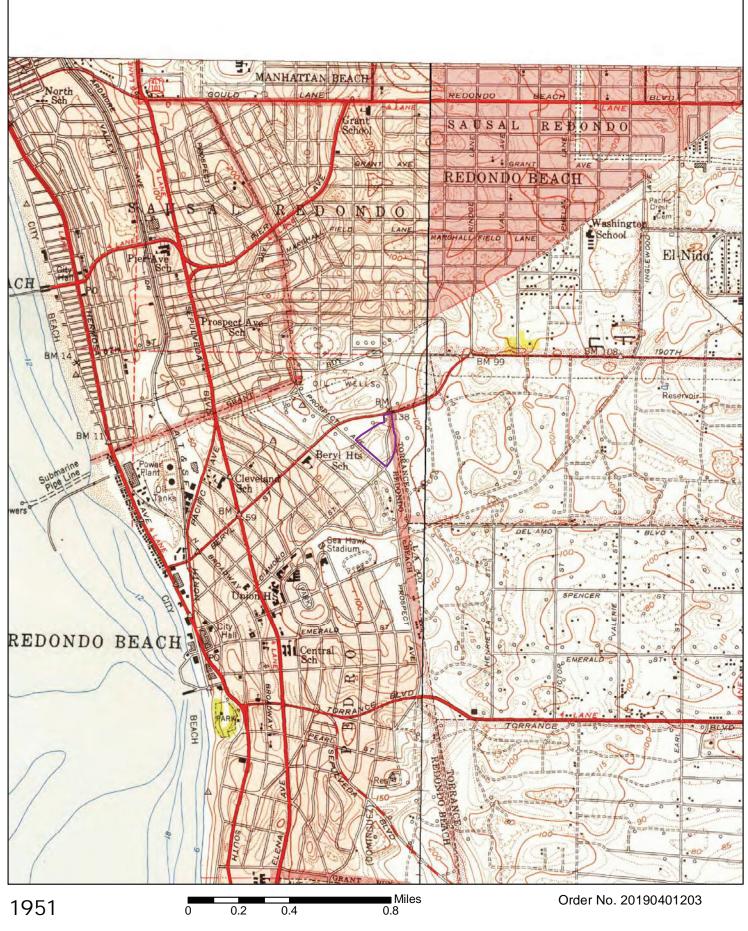

#### Table 1 – Historical Resource Review

| Property                                                                                                                                  | Adjoining Properties                                                                                                                                                                                                     | General Vicinity                     |  |  |  |  |  |
|-------------------------------------------------------------------------------------------------------------------------------------------|--------------------------------------------------------------------------------------------------------------------------------------------------------------------------------------------------------------------------|--------------------------------------|--|--|--|--|--|
| 1896 Topographic Map                                                                                                                      |                                                                                                                                                                                                                          |                                      |  |  |  |  |  |
| Undeveloped                                                                                                                               | Undeveloped                                                                                                                                                                                                              | Undeveloped                          |  |  |  |  |  |
| 1924 Topographic Map, 1<br>1938 Aerial Photograph,                                                                                        | 928 Aerial Photograph, 19<br>1941 Topographic Map                                                                                                                                                                        | 34 Topographic Map,                  |  |  |  |  |  |
| The Property is developed for agricultural use, with a pond in the center of the Property.                                                | Agricultural                                                                                                                                                                                                             | Agricultural                         |  |  |  |  |  |
| 1947 Aerial Photograph                                                                                                                    |                                                                                                                                                                                                                          |                                      |  |  |  |  |  |
| The Property appears<br>primarily vacant. The<br>northern portion of the<br>Property (Parcel 2)<br>appears to have a small<br>pond on it. | Agricultural; Vacant;<br>Residential                                                                                                                                                                                     | Agricultural; Vacant;<br>Residential |  |  |  |  |  |
| 1951 Topographic Map, 1                                                                                                                   | 952 Aerial Photograph                                                                                                                                                                                                    |                                      |  |  |  |  |  |
| The Property appears to be partially graded.                                                                                              | The adjoining properties<br>to the north, east,<br>southeast, south,<br>southwest, west and<br>northwest appear<br>primarily vacant. The<br>northeastern adjoining<br>property appears to be<br>developed as a landfill. | Agricultural; Vacant;<br>Residential |  |  |  |  |  |
| 1956 Aerial Photograph                                                                                                                    |                                                                                                                                                                                                                          |                                      |  |  |  |  |  |

#### 5.2.5 Summary of Historical Property Use

The Property appeared to be undeveloped as early as 1896. The Property was developed for agricultural use, including a pond in the center of Parcel 1, from as early as 1924 to 1941. Parcel 1 appeared vacant, and Parcel 2 appeared developed with a small pond in 1947. By 1951, the Property appeared partially graded, and by 1956 the Property appeared developed with a baseball field. By 1963, the Property appeared developed with the existing hospital building, Parcel 2 appeared vacant, and Parcel 3 appeared developed with part of a roadway. In 1976, the second medical office building (510 N. Prospect Avenue) was constructed on Parcel 1. In 1989, the third medical office building was constructed on Parcel 1. Parcel 2 has remained vacant.