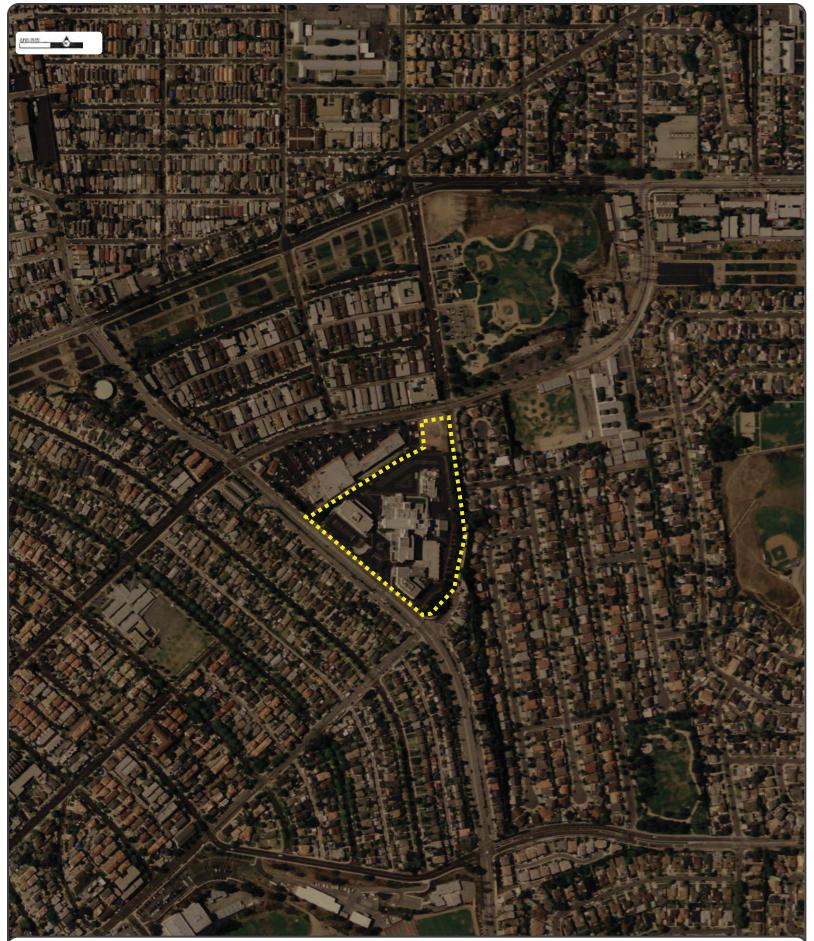

## 2.0 PROPERTY DESCRIPTION

| Item                                 | Comment                                                                                                                                                                                                                                                                                                                                                                                                                                                                                                                                                                                                                                                                                                                                                                                                                                                                                                                                                                                                                    |
|--------------------------------------|----------------------------------------------------------------------------------------------------------------------------------------------------------------------------------------------------------------------------------------------------------------------------------------------------------------------------------------------------------------------------------------------------------------------------------------------------------------------------------------------------------------------------------------------------------------------------------------------------------------------------------------------------------------------------------------------------------------------------------------------------------------------------------------------------------------------------------------------------------------------------------------------------------------------------------------------------------------------------------------------------------------------------|
| Current<br>Use(s) of the<br>Property | The Property is owned by Beach Cities Health District, and is<br>developed with a former hospital building (currently a long-term<br>care facility, and medical office space), two (2) medical office<br>buildings, a maintenance building, and two (2) parking garages.<br>A portion of the Property is vacant land. A separate portion of<br>the Property consists of a portion of a Flagler Lane (east of the<br>Property) including a portion of the hillside along the eastern<br>boundary of the Property that is currently owned by the City of<br>Torrance.<br>A Property location map and a field generated Property plan<br>are provided in Appendix B. Pertinent Property photographs are<br>provided in Appendix C.                                                                                                                                                                                                                                                                                            |
| Location and<br>Legal<br>Description | The Property is located at 514 North Prospect Avenue, Redondo<br>Beach, California. The Property is located on the north side of<br>the intersection of Prospect Avenue and Diamond Street. The<br>Property is located approximately 2.4-miles southwest of the San<br>Diego (405) Freeway, and 1.1-mile east of the Pacific Ocean.<br>The Property consists of two (2) parcels and is<br>approximately 10.38-acres. The Los Angeles County Assessor's<br>Parcel Numbers for the Property are 7502-017-901 and<br>7502-017-902. The legal description of the Property is described<br>as the following:<br><u>APN: 7502-017-901 (Parcel 1)</u><br>*TR=PARCEL MAP AS PER BK 144 P 2-3 OF PM LOT 1<br><u>APN: 7502-017-902 (Parcel 2)</u><br>*TR=PARCEL MAP AS PER BK 144 P 2-3 OF PM LOT 2<br>A third parcel that is part of this report is currently owned by the<br>City of Torrance and includes a portion of undeveloped hillside,<br>and a portion of Flagler Lane. No parcel number was available<br>for this parcel. |

| ltem                        | Comment                                                                                                                                                                                                                                                                                                                                                                                                                                                                                                                                                                                                                                                                                                                                                                                                                                                                                                                                                                                                                                                                                                                                                                                                  |
|-----------------------------|----------------------------------------------------------------------------------------------------------------------------------------------------------------------------------------------------------------------------------------------------------------------------------------------------------------------------------------------------------------------------------------------------------------------------------------------------------------------------------------------------------------------------------------------------------------------------------------------------------------------------------------------------------------------------------------------------------------------------------------------------------------------------------------------------------------------------------------------------------------------------------------------------------------------------------------------------------------------------------------------------------------------------------------------------------------------------------------------------------------------------------------------------------------------------------------------------------|
| Zoning<br>Information       | According to the City of Redondo Beach, Planning Department, there are two (2) different zoning designations. The larger parcel (Parcel 1) that contains the three (3) medical buildings is zoned P-CF for institutional use. The smaller vacant parcel (Parcel 2) is zoned C-2 for commercial use. The third partial parcel is owned by the City of Torrance. According to the City of Torrance, the parcel is zoned R-1 for single-family residential.                                                                                                                                                                                                                                                                                                                                                                                                                                                                                                                                                                                                                                                                                                                                                 |
| Property<br>Characteristics | The Property consists of two (2) irregular-shaped parcels<br>containing approximately 10.38-acres. The main parcel (Parcel<br>1) slopes from the northeast to the northwest and is located on a<br>hillside. The Property is developed with four (4) buildings, and<br>two (2) parking garages. The buildings are occupied by Beach<br>Cities Health District Center for Health and Fitness, and<br>Silverado (514 N. Prospect Avenue), Cancer Care Associates<br>(510 N. Prospect Avenue), and Providence (520 N. Prospect<br>Avenue. The remainder of the Property consists of<br>asphalt-covered parking areas. The smaller parcel (Parcel 2) is<br>located approximately 20-feet lower in elevation than Parcel 1,<br>and is currently vacant land. A third parcel (Parcel 3) that is<br>included in this assessment is one that Beach Cities Healthcare<br>District is intending on purchasing, and consists of an<br>undeveloped hillside and a portion of Flagler Lane located east<br>of Parcels 1 and 2.<br>The Property fronts onto N. Prospect Avenue on the southwest,<br>and Beryl Street on the north. Properties in the general area are<br>used for commercial and residential purposes. |