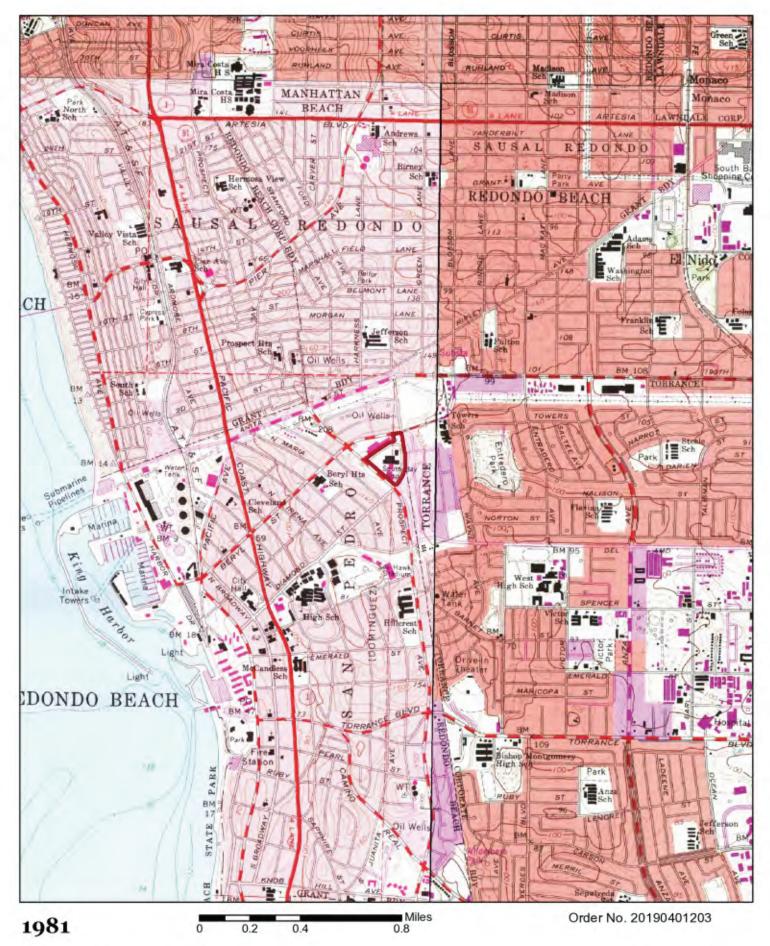

#### Table 1 – Historical Resource Review

| Property                                                                                                                                  | Adjoining Properties                                                                                                                                                                                                     | General Vicinity                     |  |  |  |  |  |
|-------------------------------------------------------------------------------------------------------------------------------------------|--------------------------------------------------------------------------------------------------------------------------------------------------------------------------------------------------------------------------|--------------------------------------|--|--|--|--|--|
| 1896 Topographic Map                                                                                                                      |                                                                                                                                                                                                                          |                                      |  |  |  |  |  |
| Undeveloped                                                                                                                               | Undeveloped                                                                                                                                                                                                              | Undeveloped                          |  |  |  |  |  |
| 1924 Topographic Map, 1<br>1938 Aerial Photograph,                                                                                        | 928 Aerial Photograph, 19<br>1941 Topographic Map                                                                                                                                                                        | 34 Topographic Map,                  |  |  |  |  |  |
| The Property is developed for agricultural use, with a pond in the center of the Property.                                                | Agricultural                                                                                                                                                                                                             | Agricultural                         |  |  |  |  |  |
| 1947 Aerial Photograph                                                                                                                    |                                                                                                                                                                                                                          |                                      |  |  |  |  |  |
| The Property appears<br>primarily vacant. The<br>northern portion of the<br>Property (Parcel 2)<br>appears to have a small<br>pond on it. | Agricultural; Vacant;<br>Residential                                                                                                                                                                                     | Agricultural; Vacant;<br>Residential |  |  |  |  |  |
| 1951 Topographic Map, 1                                                                                                                   | 952 Aerial Photograph                                                                                                                                                                                                    |                                      |  |  |  |  |  |
| The Property appears to be partially graded.                                                                                              | The adjoining properties<br>to the north, east,<br>southeast, south,<br>southwest, west and<br>northwest appear<br>primarily vacant. The<br>northeastern adjoining<br>property appears to be<br>developed as a landfill. | Agricultural; Vacant;<br>Residential |  |  |  |  |  |
| 1956 Aerial Photograph                                                                                                                    |                                                                                                                                                                                                                          |                                      |  |  |  |  |  |

| Property                                                                                                                                                                                                                                     | Adjoining Properties                                                       | General Vicinity                     |  |  |  |
|----------------------------------------------------------------------------------------------------------------------------------------------------------------------------------------------------------------------------------------------|----------------------------------------------------------------------------|--------------------------------------|--|--|--|
| The Property appears to<br>be developed with a<br>baseball field.                                                                                                                                                                            | There are no significant identifiable changes to the adjoining properties. | Agricultural; Vacant;<br>Residential |  |  |  |
| 1963 Topographic Map a                                                                                                                                                                                                                       | nd Aerial Photograph                                                       |                                      |  |  |  |
| ThePropertyis<br>developed with the South<br>BayThe adjoining properties<br>appear to be vacant and/<br>or<br>graded land. The<br>northern portion (Parcel<br>2) appears vacant. The<br>eastern portion of the<br>Property (Parcel 3) is<br> |                                                                            |                                      |  |  |  |
| 1972 Topographic Map a                                                                                                                                                                                                                       | nd Aerial Photograph                                                       |                                      |  |  |  |
| There are no significant<br>identifiable changes to<br>the Property.                                                                                                                                                                         | Residential; Commercial                                                    |                                      |  |  |  |
| 1980 Aerial Photograph; 1981 Topographic Map                                                                                                                                                                                                 |                                                                            |                                      |  |  |  |

| Property | Adjoining Properties                                                       | General Vicinity        |
|----------|----------------------------------------------------------------------------|-------------------------|
|          | There are no significant identifiable changes to the adjoining properties. | Residential; Commercial |

developed with a park during this same period. A gas and oil service station has been present on the northwestern adjoining property from as early as 1972 through the present.