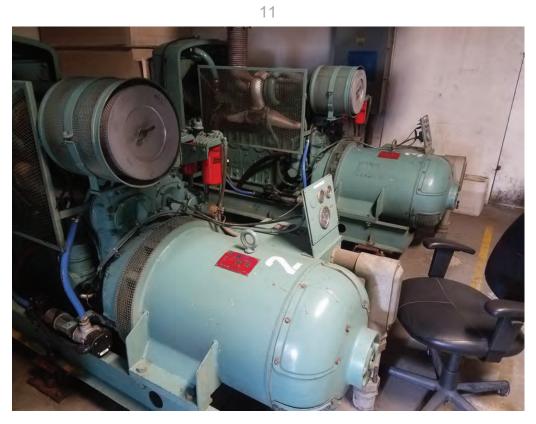

## The following services were present at the Property at the time of the assessment.

| Electricity:                                               | Southern California Edison (SCE)       |
|------------------------------------------------------------|----------------------------------------|
| Gas:                                                       | The Gas Company                        |
| Potable<br>Water:                                          | California Water Service               |
| Sanitary<br>Sewer:                                         | Sanitation Districts of Los Angeles    |
| Heating,<br>Ventilation,<br>Air<br>Conditioning<br>(HVAC): | Roof-mounted HVAC units, chiller units |