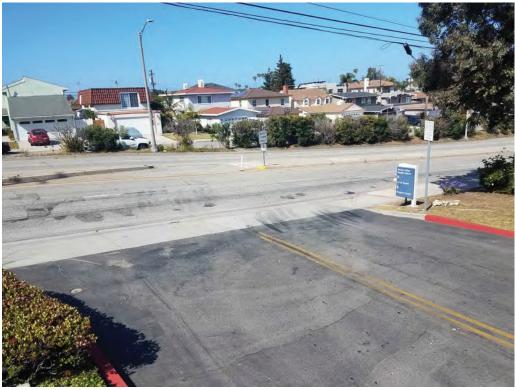

developed with a park during this same period. A gas and oil service station has been present on the northwestern adjoining property from as early as 1972 through the present.