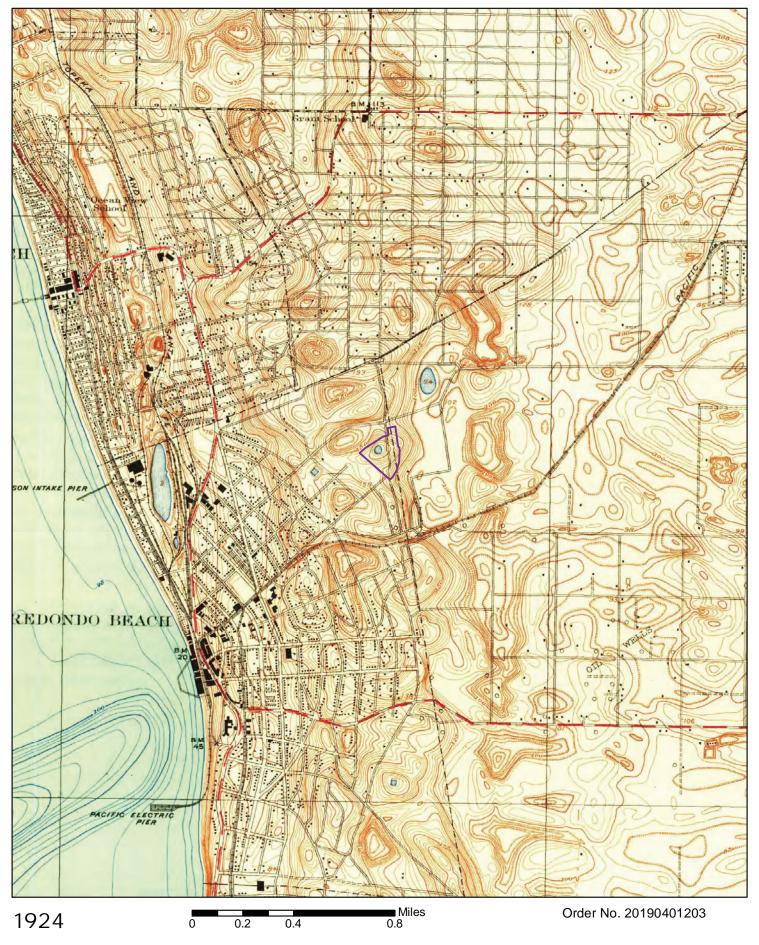

#### Table 1 – Historical Resource Review

| Property                                                                                                                                  | Adjoining Properties                                                                                                                                                                                                     | General Vicinity                     |  |  |  |  |  |
|-------------------------------------------------------------------------------------------------------------------------------------------|--------------------------------------------------------------------------------------------------------------------------------------------------------------------------------------------------------------------------|--------------------------------------|--|--|--|--|--|
| 1896 Topographic Map                                                                                                                      |                                                                                                                                                                                                                          |                                      |  |  |  |  |  |
| Undeveloped                                                                                                                               | Undeveloped                                                                                                                                                                                                              | Undeveloped                          |  |  |  |  |  |
| 1924 Topographic Map, 1<br>1938 Aerial Photograph,                                                                                        | 928 Aerial Photograph, 19<br>1941 Topographic Map                                                                                                                                                                        | 34 Topographic Map,                  |  |  |  |  |  |
| The Property is developed for agricultural use, with a pond in the center of the Property.                                                | Agricultural                                                                                                                                                                                                             | Agricultural                         |  |  |  |  |  |
| 1947 Aerial Photograph                                                                                                                    |                                                                                                                                                                                                                          |                                      |  |  |  |  |  |
| The Property appears<br>primarily vacant. The<br>northern portion of the<br>Property (Parcel 2)<br>appears to have a small<br>pond on it. | Agricultural; Vacant;<br>Residential                                                                                                                                                                                     | Agricultural; Vacant;<br>Residential |  |  |  |  |  |
| 1951 Topographic Map, 1                                                                                                                   | 952 Aerial Photograph                                                                                                                                                                                                    |                                      |  |  |  |  |  |
| The Property appears to be partially graded.                                                                                              | The adjoining properties<br>to the north, east,<br>southeast, south,<br>southwest, west and<br>northwest appear<br>primarily vacant. The<br>northeastern adjoining<br>property appears to be<br>developed as a landfill. | Agricultural; Vacant;<br>Residential |  |  |  |  |  |
| 1956 Aerial Photograph                                                                                                                    |                                                                                                                                                                                                                          |                                      |  |  |  |  |  |

| Property                                                                                                                                                                                                                                     | Adjoining Properties                                                       | General Vicinity                     |  |  |  |
|----------------------------------------------------------------------------------------------------------------------------------------------------------------------------------------------------------------------------------------------|----------------------------------------------------------------------------|--------------------------------------|--|--|--|
| The Property appears to<br>be developed with a<br>baseball field.                                                                                                                                                                            | There are no significant identifiable changes to the adjoining properties. | Agricultural; Vacant;<br>Residential |  |  |  |
| 1963 Topographic Map a                                                                                                                                                                                                                       | nd Aerial Photograph                                                       |                                      |  |  |  |
| ThePropertyis<br>developed with the South<br>BayThe adjoining properties<br>appear to be vacant and/<br>or<br>graded land. The<br>northern portion (Parcel<br>2) appears vacant. The<br>eastern portion of the<br>Property (Parcel 3) is<br> |                                                                            |                                      |  |  |  |
| 1972 Topographic Map a                                                                                                                                                                                                                       | nd Aerial Photograph                                                       |                                      |  |  |  |
| There are no significant<br>identifiable changes to<br>the Property.                                                                                                                                                                         | Residential; Commercial                                                    |                                      |  |  |  |
| 1980 Aerial Photograph; 1981 Topographic Map                                                                                                                                                                                                 |                                                                            |                                      |  |  |  |

#### 5.2.5 Summary of Historical Property Use

The Property appeared to be undeveloped as early as 1896. The Property was developed for agricultural use, including a pond in the center of Parcel 1, from as early as 1924 to 1941. Parcel 1 appeared vacant, and Parcel 2 appeared developed with a small pond in 1947. By 1951, the Property appeared partially graded, and by 1956 the Property appeared developed with a baseball field. By 1963, the Property appeared developed with the existing hospital building, Parcel 2 appeared vacant, and Parcel 3 appeared developed with part of a roadway. In 1976, the second medical office building (510 N. Prospect Avenue) was constructed on Parcel 1. In 1989, the third medical office building was constructed on Parcel 1. Parcel 2 has remained vacant.

#### 5.2.6 Summary of Past Uses of Adjoining Properties

Adjoining properties were typically undeveloped as early as 1896, and developed for agricultural use from the 1920s through the 1930s. The adjoining properties were typically vacant and/or graded land from the 1940s through the 1970s. The northeastern adjoining property appeared developed as a landfill from as early as 1951 to 1963. By the 1970s, the adjoining properties were typically developed for commercial and/or residential uses. The northeastern adjoining property was