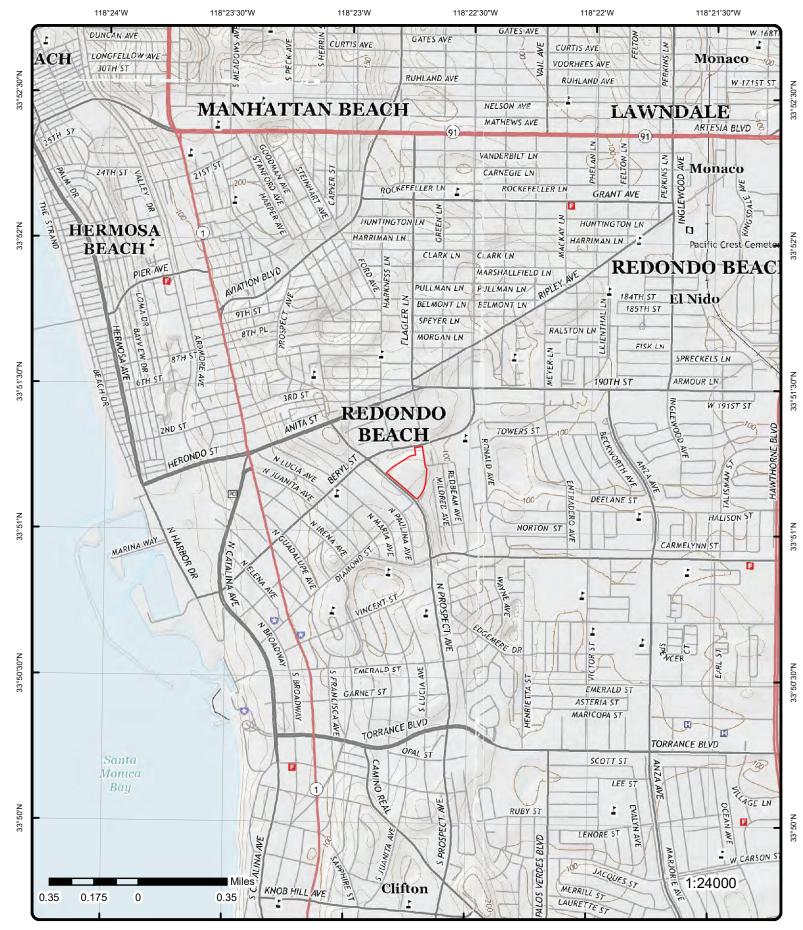

## 2.0 PROPERTY DESCRIPTION

| Item                                 | Comment                                                                                                                                                                                                                                                                                                                                                                                                                                                                                                                                                                                                                                                                                                                                                                                                                                                                                                                                                                                                                    |
|--------------------------------------|----------------------------------------------------------------------------------------------------------------------------------------------------------------------------------------------------------------------------------------------------------------------------------------------------------------------------------------------------------------------------------------------------------------------------------------------------------------------------------------------------------------------------------------------------------------------------------------------------------------------------------------------------------------------------------------------------------------------------------------------------------------------------------------------------------------------------------------------------------------------------------------------------------------------------------------------------------------------------------------------------------------------------|
| Current<br>Use(s) of the<br>Property | The Property is owned by Beach Cities Health District, and is<br>developed with a former hospital building (currently a long-term<br>care facility, and medical office space), two (2) medical office<br>buildings, a maintenance building, and two (2) parking garages.<br>A portion of the Property is vacant land. A separate portion of<br>the Property consists of a portion of a Flagler Lane (east of the<br>Property) including a portion of the hillside along the eastern<br>boundary of the Property that is currently owned by the City of<br>Torrance.<br>A Property location map and a field generated Property plan<br>are provided in Appendix B. Pertinent Property photographs are<br>provided in Appendix C.                                                                                                                                                                                                                                                                                            |
| Location and<br>Legal<br>Description | The Property is located at 514 North Prospect Avenue, Redondo<br>Beach, California. The Property is located on the north side of<br>the intersection of Prospect Avenue and Diamond Street. The<br>Property is located approximately 2.4-miles southwest of the San<br>Diego (405) Freeway, and 1.1-mile east of the Pacific Ocean.<br>The Property consists of two (2) parcels and is<br>approximately 10.38-acres. The Los Angeles County Assessor's<br>Parcel Numbers for the Property are 7502-017-901 and<br>7502-017-902. The legal description of the Property is described<br>as the following:<br><u>APN: 7502-017-901 (Parcel 1)</u><br>*TR=PARCEL MAP AS PER BK 144 P 2-3 OF PM LOT 1<br><u>APN: 7502-017-902 (Parcel 2)</u><br>*TR=PARCEL MAP AS PER BK 144 P 2-3 OF PM LOT 2<br>A third parcel that is part of this report is currently owned by the<br>City of Torrance and includes a portion of undeveloped hillside,<br>and a portion of Flagler Lane. No parcel number was available<br>for this parcel. |

#### 5.2.6 Summary of Past Uses of Adjoining Properties

Adjoining properties were typically undeveloped as early as 1896, and developed for agricultural use from the 1920s through the 1930s. The adjoining properties were typically vacant and/or graded land from the 1940s through the 1970s. The northeastern adjoining property appeared developed as a landfill from as early as 1951 to 1963. By the 1970s, the adjoining properties were typically developed for commercial and/or residential uses. The northeastern adjoining property was

developed with a park during this same period. A gas and oil service station has been present on the northwestern adjoining property from as early as 1972 through the present.