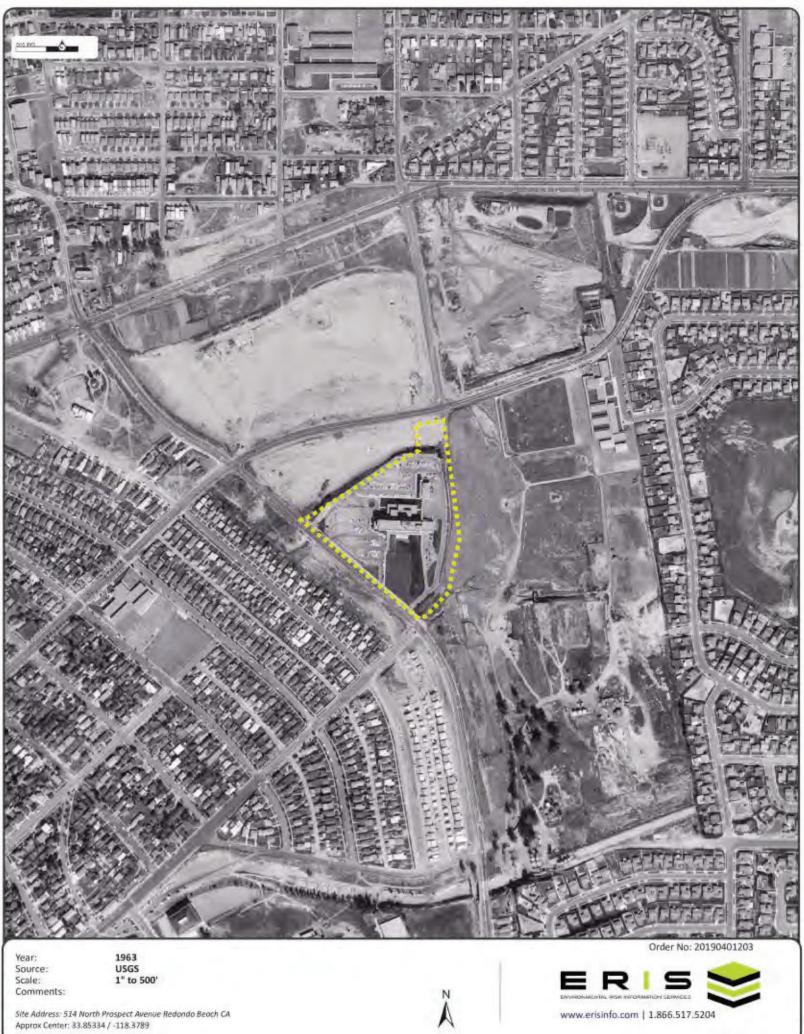

#### Table 1 – Historical Resource Review

| Property                                                                                                                                  | Adjoining Properties                                                                                                                                                                                                     | General Vicinity                     |  |  |  |  |  |
|-------------------------------------------------------------------------------------------------------------------------------------------|--------------------------------------------------------------------------------------------------------------------------------------------------------------------------------------------------------------------------|--------------------------------------|--|--|--|--|--|
| 1896 Topographic Map                                                                                                                      |                                                                                                                                                                                                                          |                                      |  |  |  |  |  |
| Undeveloped                                                                                                                               | Undeveloped                                                                                                                                                                                                              | Undeveloped                          |  |  |  |  |  |
| 1924 Topographic Map, 1<br>1938 Aerial Photograph,                                                                                        | 928 Aerial Photograph, 19<br>1941 Topographic Map                                                                                                                                                                        | 34 Topographic Map,                  |  |  |  |  |  |
| The Property is developed for agricultural use, with a pond in the center of the Property.                                                | Agricultural                                                                                                                                                                                                             | Agricultural                         |  |  |  |  |  |
| 1947 Aerial Photograph                                                                                                                    |                                                                                                                                                                                                                          |                                      |  |  |  |  |  |
| The Property appears<br>primarily vacant. The<br>northern portion of the<br>Property (Parcel 2)<br>appears to have a small<br>pond on it. | Agricultural; Vacant;<br>Residential                                                                                                                                                                                     | Agricultural; Vacant;<br>Residential |  |  |  |  |  |
| 1951 Topographic Map, 1                                                                                                                   | 952 Aerial Photograph                                                                                                                                                                                                    |                                      |  |  |  |  |  |
| The Property appears to be partially graded.                                                                                              | The adjoining properties<br>to the north, east,<br>southeast, south,<br>southwest, west and<br>northwest appear<br>primarily vacant. The<br>northeastern adjoining<br>property appears to be<br>developed as a landfill. | Agricultural; Vacant;<br>Residential |  |  |  |  |  |
| 1956 Aerial Photograph                                                                                                                    |                                                                                                                                                                                                                          |                                      |  |  |  |  |  |

#### 5.2.5 Summary of Historical Property Use

The Property appeared to be undeveloped as early as 1896. The Property was developed for agricultural use, including a pond in the center of Parcel 1, from as early as 1924 to 1941. Parcel 1 appeared vacant, and Parcel 2 appeared developed with a small pond in 1947. By 1951, the Property appeared partially graded, and by 1956 the Property appeared developed with a baseball field. By 1963, the Property appeared developed with the existing hospital building, Parcel 2 appeared vacant, and Parcel 3 appeared developed with part of a roadway. In 1976, the second medical office building (510 N. Prospect Avenue) was constructed on Parcel 1. In 1989, the third medical office building was constructed on Parcel 1. Parcel 2 has remained vacant.