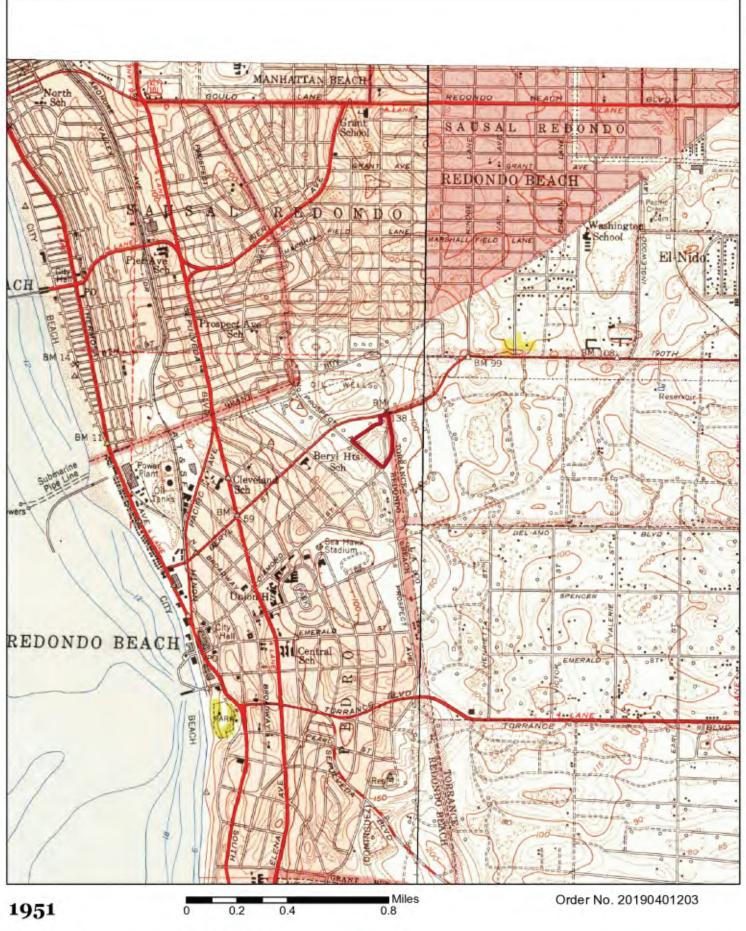

#### Table 1 – Historical Resource Review

| Property                                                                                                                                  | Adjoining Properties                                                                                                                                                                                                     | General Vicinity                     |  |  |  |  |  |
|-------------------------------------------------------------------------------------------------------------------------------------------|--------------------------------------------------------------------------------------------------------------------------------------------------------------------------------------------------------------------------|--------------------------------------|--|--|--|--|--|
| 1896 Topographic Map                                                                                                                      |                                                                                                                                                                                                                          |                                      |  |  |  |  |  |
| Undeveloped                                                                                                                               | Undeveloped                                                                                                                                                                                                              | Undeveloped                          |  |  |  |  |  |
| 1924 Topographic Map, 1<br>1938 Aerial Photograph,                                                                                        | 928 Aerial Photograph, 19<br>1941 Topographic Map                                                                                                                                                                        | 34 Topographic Map,                  |  |  |  |  |  |
| The Property is developed for agricultural use, with a pond in the center of the Property.                                                | Agricultural                                                                                                                                                                                                             | Agricultural                         |  |  |  |  |  |
| 1947 Aerial Photograph                                                                                                                    |                                                                                                                                                                                                                          |                                      |  |  |  |  |  |
| The Property appears<br>primarily vacant. The<br>northern portion of the<br>Property (Parcel 2)<br>appears to have a small<br>pond on it. | Agricultural; Vacant;<br>Residential                                                                                                                                                                                     | Agricultural; Vacant;<br>Residential |  |  |  |  |  |
| 1951 Topographic Map, 1                                                                                                                   | 952 Aerial Photograph                                                                                                                                                                                                    |                                      |  |  |  |  |  |
| The Property appears to be partially graded.                                                                                              | The adjoining properties<br>to the north, east,<br>southeast, south,<br>southwest, west and<br>northwest appear<br>primarily vacant. The<br>northeastern adjoining<br>property appears to be<br>developed as a landfill. | Agricultural; Vacant;<br>Residential |  |  |  |  |  |
| 1956 Aerial Photograph                                                                                                                    |                                                                                                                                                                                                                          |                                      |  |  |  |  |  |

| Property                                                                                                                                                                                                                                     | Adjoining Properties                                                       | General Vicinity                     |  |  |  |
|----------------------------------------------------------------------------------------------------------------------------------------------------------------------------------------------------------------------------------------------|----------------------------------------------------------------------------|--------------------------------------|--|--|--|
| The Property appears to<br>be developed with a<br>baseball field.                                                                                                                                                                            | There are no significant identifiable changes to the adjoining properties. | Agricultural; Vacant;<br>Residential |  |  |  |
| 1963 Topographic Map a                                                                                                                                                                                                                       | nd Aerial Photograph                                                       |                                      |  |  |  |
| ThePropertyis<br>developed with the South<br>BayThe adjoining properties<br>appear to be vacant and/<br>or<br>graded land. The<br>northern portion (Parcel<br>2) appears vacant. The<br>eastern portion of the<br>Property (Parcel 3) is<br> |                                                                            |                                      |  |  |  |
| 1972 Topographic Map a                                                                                                                                                                                                                       | nd Aerial Photograph                                                       |                                      |  |  |  |
| There are no significant<br>identifiable changes to<br>the Property.                                                                                                                                                                         | Residential; Commercial                                                    |                                      |  |  |  |
| 1980 Aerial Photograph; 1981 Topographic Map                                                                                                                                                                                                 |                                                                            |                                      |  |  |  |

#### 5.2.5 Summary of Historical Property Use

The Property appeared to be undeveloped as early as 1896. The Property was developed for agricultural use, including a pond in the center of Parcel 1, from as early as 1924 to 1941. Parcel 1 appeared vacant, and Parcel 2 appeared developed with a small pond in 1947. By 1951, the Property appeared partially graded, and by 1956 the Property appeared developed with a baseball field. By 1963, the Property appeared developed with the existing hospital building, Parcel 2 appeared vacant, and Parcel 3 appeared developed with part of a roadway. In 1976, the second medical office building (510 N. Prospect Avenue) was constructed on Parcel 1. In 1989, the third medical office building was constructed on Parcel 1. Parcel 2 has remained vacant.

#### 5.2.6 Summary of Past Uses of Adjoining Properties

Adjoining properties were typically undeveloped as early as 1896, and developed for agricultural use from the 1920s through the 1930s. The adjoining properties were typically vacant and/or graded land from the 1940s through the 1970s. The northeastern adjoining property appeared developed as a landfill from as early as 1951 to 1963. By the 1970s, the adjoining properties were typically developed for commercial and/or residential uses. The northeastern adjoining property was