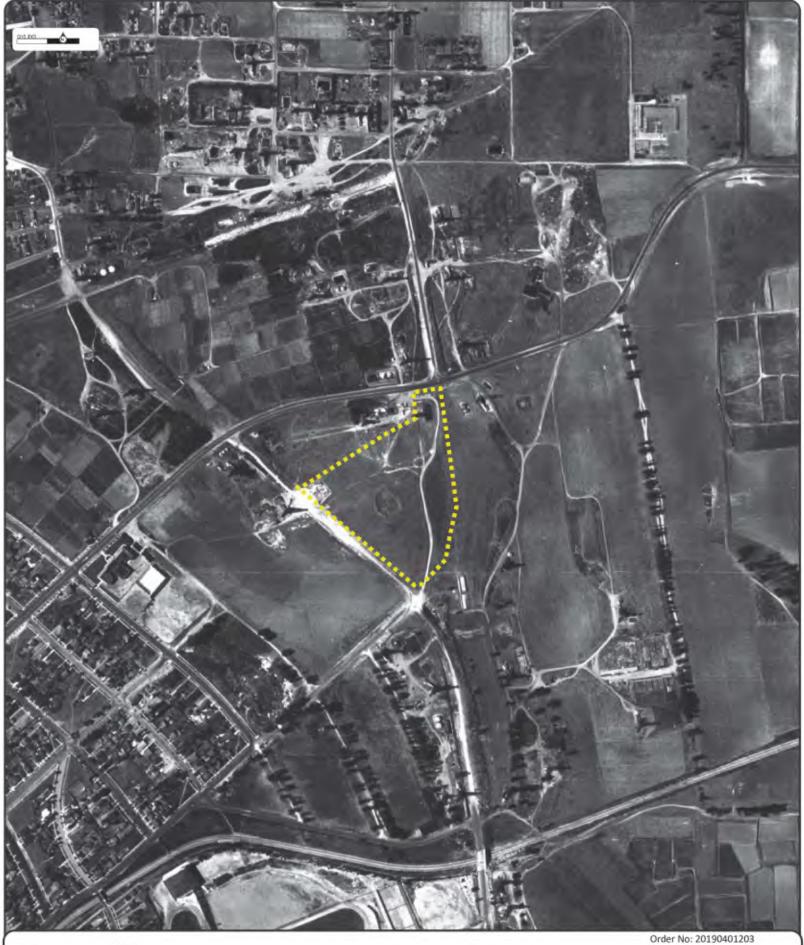

#### Table 1 – Historical Resource Review

| Property                                                                                                                                  | Adjoining Properties                                                                                                                                                                                                     | General Vicinity                     |  |  |  |  |  |
|-------------------------------------------------------------------------------------------------------------------------------------------|--------------------------------------------------------------------------------------------------------------------------------------------------------------------------------------------------------------------------|--------------------------------------|--|--|--|--|--|
| 1896 Topographic Map                                                                                                                      |                                                                                                                                                                                                                          |                                      |  |  |  |  |  |
| Undeveloped                                                                                                                               | Undeveloped                                                                                                                                                                                                              | Undeveloped                          |  |  |  |  |  |
| 1924 Topographic Map, 1<br>1938 Aerial Photograph,                                                                                        | 928 Aerial Photograph, 19<br>1941 Topographic Map                                                                                                                                                                        | 34 Topographic Map,                  |  |  |  |  |  |
| The Property is developed for agricultural use, with a pond in the center of the Property.                                                | Agricultural                                                                                                                                                                                                             | Agricultural                         |  |  |  |  |  |
| 1947 Aerial Photograph                                                                                                                    |                                                                                                                                                                                                                          |                                      |  |  |  |  |  |
| The Property appears<br>primarily vacant. The<br>northern portion of the<br>Property (Parcel 2)<br>appears to have a small<br>pond on it. | Agricultural; Vacant;<br>Residential                                                                                                                                                                                     | Agricultural; Vacant;<br>Residential |  |  |  |  |  |
| 1951 Topographic Map, 1                                                                                                                   | 952 Aerial Photograph                                                                                                                                                                                                    |                                      |  |  |  |  |  |
| The Property appears to be partially graded.                                                                                              | The adjoining properties<br>to the north, east,<br>southeast, south,<br>southwest, west and<br>northwest appear<br>primarily vacant. The<br>northeastern adjoining<br>property appears to be<br>developed as a landfill. | Agricultural; Vacant;<br>Residential |  |  |  |  |  |
| 1956 Aerial Photograph                                                                                                                    |                                                                                                                                                                                                                          |                                      |  |  |  |  |  |

| Property                                                                                                                                                                                                                                     | Adjoining Properties                                                       | General Vicinity                     |  |  |  |
|----------------------------------------------------------------------------------------------------------------------------------------------------------------------------------------------------------------------------------------------|----------------------------------------------------------------------------|--------------------------------------|--|--|--|
| The Property appears to<br>be developed with a<br>baseball field.                                                                                                                                                                            | There are no significant identifiable changes to the adjoining properties. | Agricultural; Vacant;<br>Residential |  |  |  |
| 1963 Topographic Map a                                                                                                                                                                                                                       | nd Aerial Photograph                                                       |                                      |  |  |  |
| ThePropertyis<br>developed with the South<br>BayThe adjoining properties<br>appear to be vacant and/<br>or<br>graded land. The<br>northern portion (Parcel<br>2) appears vacant. The<br>eastern portion of the<br>Property (Parcel 3) is<br> |                                                                            |                                      |  |  |  |
| 1972 Topographic Map a                                                                                                                                                                                                                       | nd Aerial Photograph                                                       |                                      |  |  |  |
| There are no significant<br>identifiable changes to<br>the Property.                                                                                                                                                                         | Residential; Commercial                                                    |                                      |  |  |  |
| 1980 Aerial Photograph; 1981 Topographic Map                                                                                                                                                                                                 |                                                                            |                                      |  |  |  |

#### 5.2.5 Summary of Historical Property Use

The Property appeared to be undeveloped as early as 1896. The Property was developed for agricultural use, including a pond in the center of Parcel 1, from as early as 1924 to 1941. Parcel 1 appeared vacant, and Parcel 2 appeared developed with a small pond in 1947. By 1951, the Property appeared partially graded, and by 1956 the Property appeared developed with a baseball field. By 1963, the Property appeared developed with the existing hospital building, Parcel 2 appeared vacant, and Parcel 3 appeared developed with part of a roadway. In 1976, the second medical office building (510 N. Prospect Avenue) was constructed on Parcel 1. In 1989, the third medical office building was constructed on Parcel 1. Parcel 2 has remained vacant.