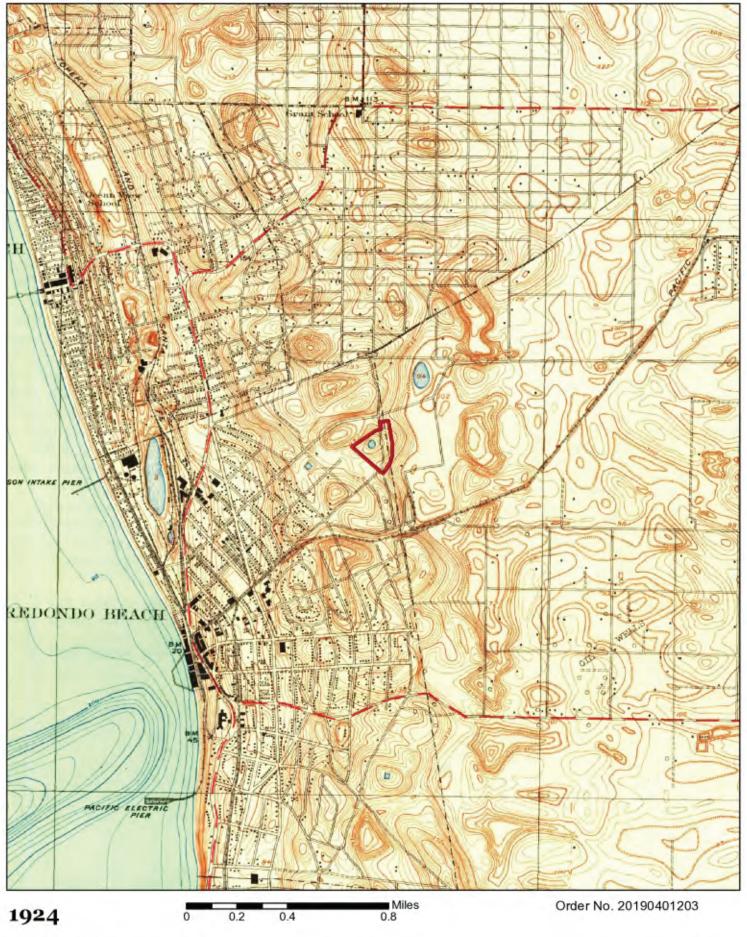

#### Table 1 – Historical Resource Review

| Property                                                                                                                                  | Adjoining Properties                                                                                                                                                                                                     | General Vicinity                     |  |  |  |  |  |
|-------------------------------------------------------------------------------------------------------------------------------------------|--------------------------------------------------------------------------------------------------------------------------------------------------------------------------------------------------------------------------|--------------------------------------|--|--|--|--|--|
| 1896 Topographic Map                                                                                                                      |                                                                                                                                                                                                                          |                                      |  |  |  |  |  |
| Undeveloped                                                                                                                               | Undeveloped                                                                                                                                                                                                              | Undeveloped                          |  |  |  |  |  |
| 1924 Topographic Map, 1<br>1938 Aerial Photograph,                                                                                        | 928 Aerial Photograph, 19<br>1941 Topographic Map                                                                                                                                                                        | 34 Topographic Map,                  |  |  |  |  |  |
| The Property is developed for agricultural use, with a pond in the center of the Property.                                                | Agricultural                                                                                                                                                                                                             | Agricultural                         |  |  |  |  |  |
| 1947 Aerial Photograph                                                                                                                    |                                                                                                                                                                                                                          |                                      |  |  |  |  |  |
| The Property appears<br>primarily vacant. The<br>northern portion of the<br>Property (Parcel 2)<br>appears to have a small<br>pond on it. | Agricultural; Vacant;<br>Residential                                                                                                                                                                                     | Agricultural; Vacant;<br>Residential |  |  |  |  |  |
| 1951 Topographic Map, 1                                                                                                                   | 952 Aerial Photograph                                                                                                                                                                                                    |                                      |  |  |  |  |  |
| The Property appears to be partially graded.                                                                                              | The adjoining properties<br>to the north, east,<br>southeast, south,<br>southwest, west and<br>northwest appear<br>primarily vacant. The<br>northeastern adjoining<br>property appears to be<br>developed as a landfill. | Agricultural; Vacant;<br>Residential |  |  |  |  |  |
| 1956 Aerial Photograph                                                                                                                    |                                                                                                                                                                                                                          |                                      |  |  |  |  |  |

#### 5.2.5 Summary of Historical Property Use

The Property appeared to be undeveloped as early as 1896. The Property was developed for agricultural use, including a pond in the center of Parcel 1, from as early as 1924 to 1941. Parcel 1 appeared vacant, and Parcel 2 appeared developed with a small pond in 1947. By 1951, the Property appeared partially graded, and by 1956 the Property appeared developed with a baseball field. By 1963, the Property appeared developed with the existing hospital building, Parcel 2 appeared vacant, and Parcel 3 appeared developed with part of a roadway. In 1976, the second medical office building (510 N. Prospect Avenue) was constructed on Parcel 1. In 1989, the third medical office building was constructed on Parcel 1. Parcel 2 has remained vacant.

#### 5.2.6 Summary of Past Uses of Adjoining Properties

Adjoining properties were typically undeveloped as early as 1896, and developed for agricultural use from the 1920s through the 1930s. The adjoining properties were typically vacant and/or graded land from the 1940s through the 1970s. The northeastern adjoining property appeared developed as a landfill from as early as 1951 to 1963. By the 1970s, the adjoining properties were typically developed for commercial and/or residential uses. The northeastern adjoining property was