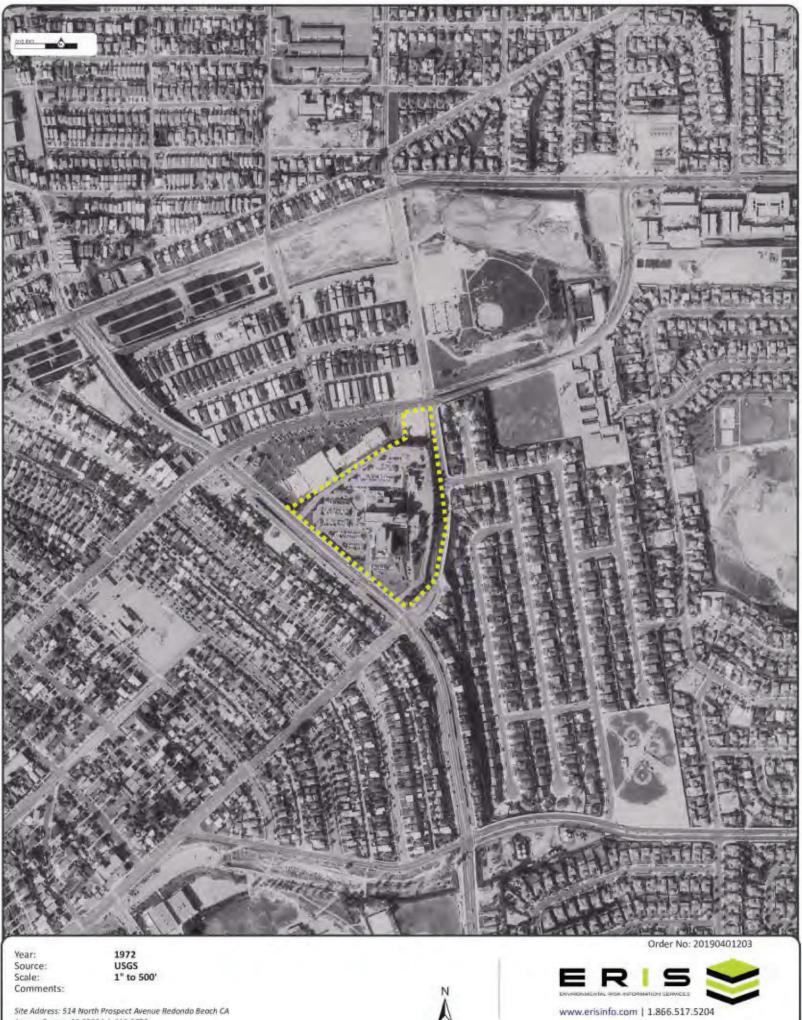

#### Table 1 – Historical Resource Review

| Property                                                                                                                                  | Adjoining Properties                                                                                                                                                                                                     | General Vicinity                     |  |  |  |  |  |
|-------------------------------------------------------------------------------------------------------------------------------------------|--------------------------------------------------------------------------------------------------------------------------------------------------------------------------------------------------------------------------|--------------------------------------|--|--|--|--|--|
| 1896 Topographic Map                                                                                                                      |                                                                                                                                                                                                                          |                                      |  |  |  |  |  |
| Undeveloped                                                                                                                               | Undeveloped                                                                                                                                                                                                              | Undeveloped                          |  |  |  |  |  |
| 1924 Topographic Map, 1<br>1938 Aerial Photograph,                                                                                        | 928 Aerial Photograph, 19<br>1941 Topographic Map                                                                                                                                                                        | 34 Topographic Map,                  |  |  |  |  |  |
| The Property is developed for agricultural use, with a pond in the center of the Property.                                                | Agricultural                                                                                                                                                                                                             | Agricultural                         |  |  |  |  |  |
| 1947 Aerial Photograph                                                                                                                    |                                                                                                                                                                                                                          |                                      |  |  |  |  |  |
| The Property appears<br>primarily vacant. The<br>northern portion of the<br>Property (Parcel 2)<br>appears to have a small<br>pond on it. | Agricultural; Vacant;<br>Residential                                                                                                                                                                                     | Agricultural; Vacant;<br>Residential |  |  |  |  |  |
| 1951 Topographic Map, 1                                                                                                                   | 952 Aerial Photograph                                                                                                                                                                                                    |                                      |  |  |  |  |  |
| The Property appears to be partially graded.                                                                                              | The adjoining properties<br>to the north, east,<br>southeast, south,<br>southwest, west and<br>northwest appear<br>primarily vacant. The<br>northeastern adjoining<br>property appears to be<br>developed as a landfill. | Agricultural; Vacant;<br>Residential |  |  |  |  |  |
| 1956 Aerial Photograph                                                                                                                    |                                                                                                                                                                                                                          |                                      |  |  |  |  |  |

| Property                                                                                                                                                                                                                                     | Adjoining Properties                                                       | General Vicinity                     |  |  |  |
|----------------------------------------------------------------------------------------------------------------------------------------------------------------------------------------------------------------------------------------------|----------------------------------------------------------------------------|--------------------------------------|--|--|--|
| The Property appears to<br>be developed with a<br>baseball field.                                                                                                                                                                            | There are no significant identifiable changes to the adjoining properties. | Agricultural; Vacant;<br>Residential |  |  |  |
| 1963 Topographic Map a                                                                                                                                                                                                                       | nd Aerial Photograph                                                       |                                      |  |  |  |
| ThePropertyis<br>developed with the South<br>BayThe adjoining properties<br>appear to be vacant and/<br>or<br>graded land. The<br>northern portion (Parcel<br>2) appears vacant. The<br>eastern portion of the<br>Property (Parcel 3) is<br> |                                                                            |                                      |  |  |  |
| 1972 Topographic Map a                                                                                                                                                                                                                       | nd Aerial Photograph                                                       |                                      |  |  |  |
| There are no significant<br>identifiable changes to<br>the Property.                                                                                                                                                                         | Residential; Commercial                                                    |                                      |  |  |  |
| 1980 Aerial Photograph; 1981 Topographic Map                                                                                                                                                                                                 |                                                                            |                                      |  |  |  |

#### 5.2.5 Summary of Historical Property Use

The Property appeared to be undeveloped as early as 1896. The Property was developed for agricultural use, including a pond in the center of Parcel 1, from as early as 1924 to 1941. Parcel 1 appeared vacant, and Parcel 2 appeared developed with a small pond in 1947. By 1951, the Property appeared partially graded, and by 1956 the Property appeared developed with a baseball field. By 1963, the Property appeared developed with the existing hospital building, Parcel 2 appeared vacant, and Parcel 3 appeared developed with part of a roadway. In 1976, the second medical office building (510 N. Prospect Avenue) was constructed on Parcel 1. In 1989, the third medical office building was constructed on Parcel 1. Parcel 2 has remained vacant.