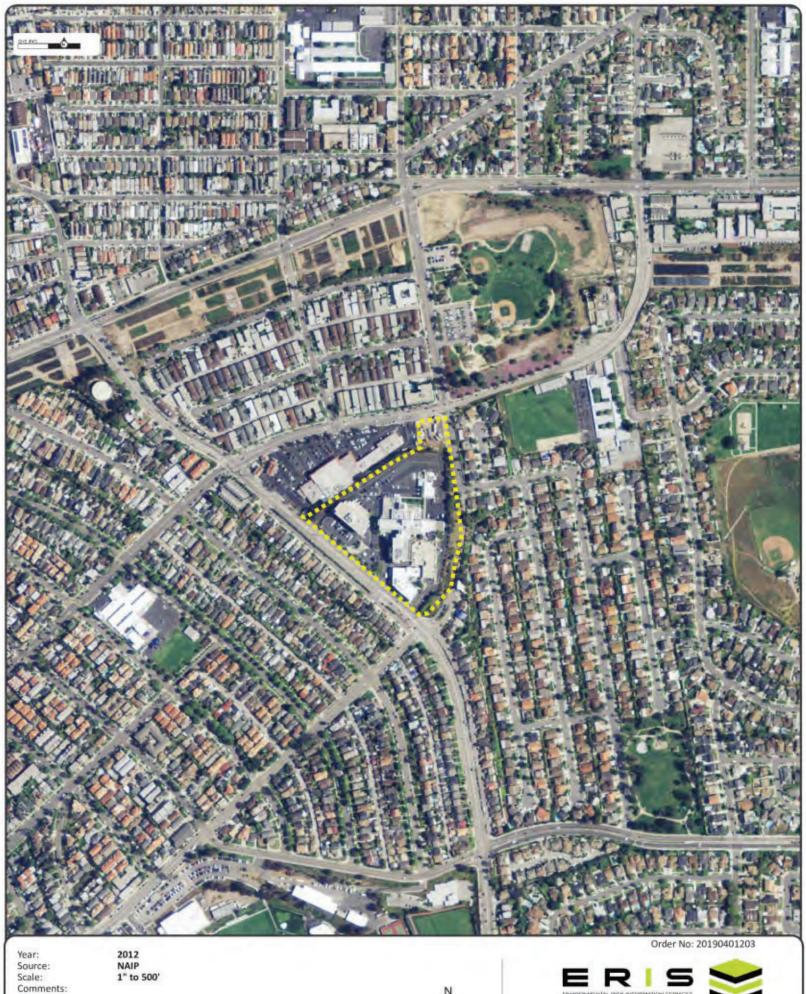

#### 5.2.1 Aerial Photograph and Map Review

Available historical aerial photographs and historical maps, which were provided by Environmental Risk Information Services (ERIS), were reviewed.

A summary of the review is provided in the following table. Copies of the aerial photographs and maps are provided in an appendix to this report.

#### Table 1 – Historical Resource Review

| Property                                                                                                                                  | Adjoining Properties                                                                                                                                                                                                     | General Vicinity                     |  |  |  |  |  |
|-------------------------------------------------------------------------------------------------------------------------------------------|--------------------------------------------------------------------------------------------------------------------------------------------------------------------------------------------------------------------------|--------------------------------------|--|--|--|--|--|
| 1896 Topographic Map                                                                                                                      |                                                                                                                                                                                                                          |                                      |  |  |  |  |  |
| Undeveloped                                                                                                                               | Undeveloped                                                                                                                                                                                                              | Undeveloped                          |  |  |  |  |  |
| 1924 Topographic Map, 1<br>1938 Aerial Photograph,                                                                                        | 928 Aerial Photograph, 19<br>1941 Topographic Map                                                                                                                                                                        | 34 Topographic Map,                  |  |  |  |  |  |
| The Property is developed for agricultural use, with a pond in the center of the Property.                                                | Agricultural                                                                                                                                                                                                             | Agricultural                         |  |  |  |  |  |
| 1947 Aerial Photograph                                                                                                                    |                                                                                                                                                                                                                          |                                      |  |  |  |  |  |
| The Property appears<br>primarily vacant. The<br>northern portion of the<br>Property (Parcel 2)<br>appears to have a small<br>pond on it. | Agricultural; Vacant;<br>Residential                                                                                                                                                                                     | Agricultural; Vacant;<br>Residential |  |  |  |  |  |
| 1951 Topographic Map, 1                                                                                                                   | 952 Aerial Photograph                                                                                                                                                                                                    |                                      |  |  |  |  |  |
| The Property appears to be partially graded.                                                                                              | The adjoining properties<br>to the north, east,<br>southeast, south,<br>southwest, west and<br>northwest appear<br>primarily vacant. The<br>northeastern adjoining<br>property appears to be<br>developed as a landfill. | Agricultural; Vacant;<br>Residential |  |  |  |  |  |
| 1956 Aerial Photograph                                                                                                                    |                                                                                                                                                                                                                          |                                      |  |  |  |  |  |

1994 Aerial Photograph, 1996 Topographic Map, 2005, 2009, 2010, 2012 and 2014 Aerial Photographs, 2015 Topographic Map,

| A third commercial  | There are no significant  | Residential; Commercial |
|---------------------|---------------------------|-------------------------|
| building and an     | identifiable changes to   |                         |
| aboveground parking | the adjoining properties. |                         |
| garage have been    |                           |                         |
| constructed on the  |                           |                         |
| Property.           |                           |                         |
|                     |                           |                         |