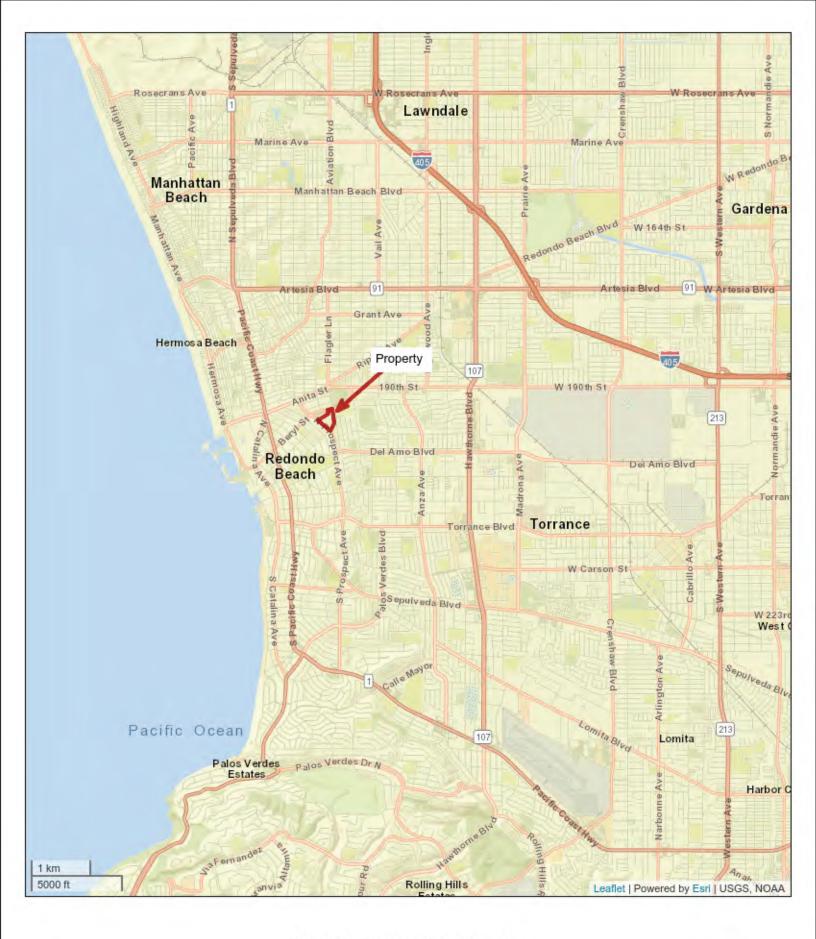

## 2.0 PROPERTY DESCRIPTION

| Item                                 | Comment                                                                                                                                                                                                                                                                                                                                                                                                                                                                                                                                                                                                                                                                                                                                                                                                                                                                                                                                                                                                                    |
|--------------------------------------|----------------------------------------------------------------------------------------------------------------------------------------------------------------------------------------------------------------------------------------------------------------------------------------------------------------------------------------------------------------------------------------------------------------------------------------------------------------------------------------------------------------------------------------------------------------------------------------------------------------------------------------------------------------------------------------------------------------------------------------------------------------------------------------------------------------------------------------------------------------------------------------------------------------------------------------------------------------------------------------------------------------------------|
| Current<br>Use(s) of the<br>Property | The Property is owned by Beach Cities Health District, and is<br>developed with a former hospital building (currently a long-term<br>care facility, and medical office space), two (2) medical office<br>buildings, a maintenance building, and two (2) parking garages.<br>A portion of the Property is vacant land. A separate portion of<br>the Property consists of a portion of a Flagler Lane (east of the<br>Property) including a portion of the hillside along the eastern<br>boundary of the Property that is currently owned by the City of<br>Torrance.<br>A Property location map and a field generated Property plan<br>are provided in Appendix B. Pertinent Property photographs are<br>provided in Appendix C.                                                                                                                                                                                                                                                                                            |
| Location and<br>Legal<br>Description | The Property is located at 514 North Prospect Avenue, Redondo<br>Beach, California. The Property is located on the north side of<br>the intersection of Prospect Avenue and Diamond Street. The<br>Property is located approximately 2.4-miles southwest of the San<br>Diego (405) Freeway, and 1.1-mile east of the Pacific Ocean.<br>The Property consists of two (2) parcels and is<br>approximately 10.38-acres. The Los Angeles County Assessor's<br>Parcel Numbers for the Property are 7502-017-901 and<br>7502-017-902. The legal description of the Property is described<br>as the following:<br><u>APN: 7502-017-901 (Parcel 1)</u><br>*TR=PARCEL MAP AS PER BK 144 P 2-3 OF PM LOT 1<br><u>APN: 7502-017-902 (Parcel 2)</u><br>*TR=PARCEL MAP AS PER BK 144 P 2-3 OF PM LOT 2<br>A third parcel that is part of this report is currently owned by the<br>City of Torrance and includes a portion of undeveloped hillside,<br>and a portion of Flagler Lane. No parcel number was available<br>for this parcel. |

| ltem                        | Comment                                                                                                                                                                                                                                                                                                                                                                                                                                                                                                                                                                                                                                                                                                                                                                                                                                                                                                                                                                                                                                                                                                                                                                                                  |
|-----------------------------|----------------------------------------------------------------------------------------------------------------------------------------------------------------------------------------------------------------------------------------------------------------------------------------------------------------------------------------------------------------------------------------------------------------------------------------------------------------------------------------------------------------------------------------------------------------------------------------------------------------------------------------------------------------------------------------------------------------------------------------------------------------------------------------------------------------------------------------------------------------------------------------------------------------------------------------------------------------------------------------------------------------------------------------------------------------------------------------------------------------------------------------------------------------------------------------------------------|
| Zoning<br>Information       | According to the City of Redondo Beach, Planning Department, there are two (2) different zoning designations. The larger parcel (Parcel 1) that contains the three (3) medical buildings is zoned P-CF for institutional use. The smaller vacant parcel (Parcel 2) is zoned C-2 for commercial use. The third partial parcel is owned by the City of Torrance. According to the City of Torrance, the parcel is zoned R-1 for single-family residential.                                                                                                                                                                                                                                                                                                                                                                                                                                                                                                                                                                                                                                                                                                                                                 |
| Property<br>Characteristics | The Property consists of two (2) irregular-shaped parcels<br>containing approximately 10.38-acres. The main parcel (Parcel<br>1) slopes from the northeast to the northwest and is located on a<br>hillside. The Property is developed with four (4) buildings, and<br>two (2) parking garages. The buildings are occupied by Beach<br>Cities Health District Center for Health and Fitness, and<br>Silverado (514 N. Prospect Avenue), Cancer Care Associates<br>(510 N. Prospect Avenue), and Providence (520 N. Prospect<br>Avenue. The remainder of the Property consists of<br>asphalt-covered parking areas. The smaller parcel (Parcel 2) is<br>located approximately 20-feet lower in elevation than Parcel 1,<br>and is currently vacant land. A third parcel (Parcel 3) that is<br>included in this assessment is one that Beach Cities Healthcare<br>District is intending on purchasing, and consists of an<br>undeveloped hillside and a portion of Flagler Lane located east<br>of Parcels 1 and 2.<br>The Property fronts onto N. Prospect Avenue on the southwest,<br>and Beryl Street on the north. Properties in the general area are<br>used for commercial and residential purposes. |