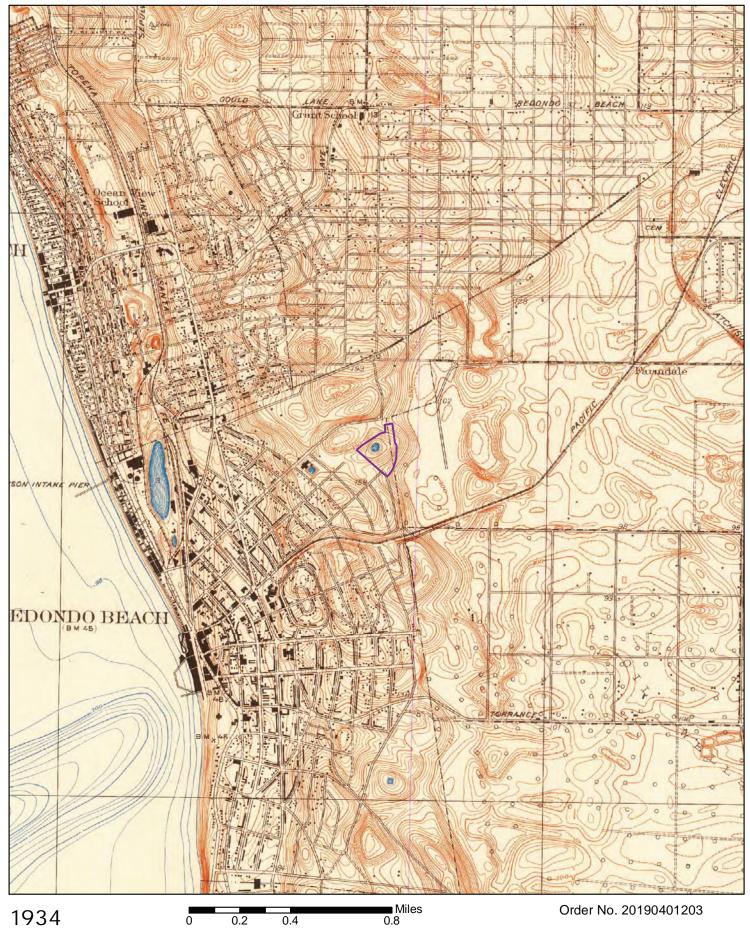

#### Table 1 – Historical Resource Review

| Property                                                                                                                                  | Adjoining Properties                                                                                                                                                                                                     | General Vicinity                     |  |  |  |  |  |
|-------------------------------------------------------------------------------------------------------------------------------------------|--------------------------------------------------------------------------------------------------------------------------------------------------------------------------------------------------------------------------|--------------------------------------|--|--|--|--|--|
| 1896 Topographic Map                                                                                                                      |                                                                                                                                                                                                                          |                                      |  |  |  |  |  |
| Undeveloped                                                                                                                               | Undeveloped                                                                                                                                                                                                              | Undeveloped                          |  |  |  |  |  |
| 1924 Topographic Map, 1<br>1938 Aerial Photograph,                                                                                        | 928 Aerial Photograph, 19<br>1941 Topographic Map                                                                                                                                                                        | 34 Topographic Map,                  |  |  |  |  |  |
| The Property is developed for agricultural use, with a pond in the center of the Property.                                                | Agricultural                                                                                                                                                                                                             | Agricultural                         |  |  |  |  |  |
| 1947 Aerial Photograph                                                                                                                    |                                                                                                                                                                                                                          |                                      |  |  |  |  |  |
| The Property appears<br>primarily vacant. The<br>northern portion of the<br>Property (Parcel 2)<br>appears to have a small<br>pond on it. | Agricultural; Vacant;<br>Residential                                                                                                                                                                                     | Agricultural; Vacant;<br>Residential |  |  |  |  |  |
| 1951 Topographic Map, 1                                                                                                                   | 952 Aerial Photograph                                                                                                                                                                                                    |                                      |  |  |  |  |  |
| The Property appears to be partially graded.                                                                                              | The adjoining properties<br>to the north, east,<br>southeast, south,<br>southwest, west and<br>northwest appear<br>primarily vacant. The<br>northeastern adjoining<br>property appears to be<br>developed as a landfill. | Agricultural; Vacant;<br>Residential |  |  |  |  |  |
| 1956 Aerial Photograph                                                                                                                    |                                                                                                                                                                                                                          |                                      |  |  |  |  |  |

#### 5.2.5 Summary of Historical Property Use

The Property appeared to be undeveloped as early as 1896. The Property was developed for agricultural use, including a pond in the center of Parcel 1, from as early as 1924 to 1941. Parcel 1 appeared vacant, and Parcel 2 appeared developed with a small pond in 1947. By 1951, the Property appeared partially graded, and by 1956 the Property appeared developed with a baseball field. By 1963, the Property appeared developed with the existing hospital building, Parcel 2 appeared vacant, and Parcel 3 appeared developed with part of a roadway. In 1976, the second medical office building (510 N. Prospect Avenue) was constructed on Parcel 1. In 1989, the third medical office building was constructed on Parcel 1. Parcel 2 has remained vacant.

#### 5.2.6 Summary of Past Uses of Adjoining Properties

Adjoining properties were typically undeveloped as early as 1896, and developed for agricultural use from the 1920s through the 1930s. The adjoining properties were typically vacant and/or graded land from the 1940s through the 1970s. The northeastern adjoining property appeared developed as a landfill from as early as 1951 to 1963. By the 1970s, the adjoining properties were typically developed for commercial and/or residential uses. The northeastern adjoining property was