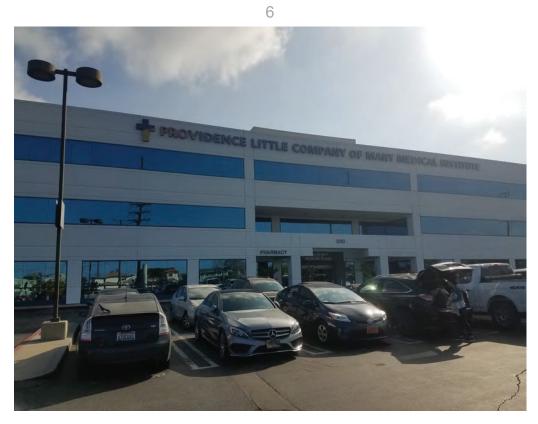

| ltem                        | Comment                                                                                                                                                                                                                                                                                                                                                                                                                                                                                                                                                                                                                                                                                                                                                                                                                                                                                                                                                                                                                                                                                                                                                                                                  |
|-----------------------------|----------------------------------------------------------------------------------------------------------------------------------------------------------------------------------------------------------------------------------------------------------------------------------------------------------------------------------------------------------------------------------------------------------------------------------------------------------------------------------------------------------------------------------------------------------------------------------------------------------------------------------------------------------------------------------------------------------------------------------------------------------------------------------------------------------------------------------------------------------------------------------------------------------------------------------------------------------------------------------------------------------------------------------------------------------------------------------------------------------------------------------------------------------------------------------------------------------|
| Zoning<br>Information       | According to the City of Redondo Beach, Planning Department, there are two (2) different zoning designations. The larger parcel (Parcel 1) that contains the three (3) medical buildings is zoned P-CF for institutional use. The smaller vacant parcel (Parcel 2) is zoned C-2 for commercial use. The third partial parcel is owned by the City of Torrance. According to the City of Torrance, the parcel is zoned R-1 for single-family residential.                                                                                                                                                                                                                                                                                                                                                                                                                                                                                                                                                                                                                                                                                                                                                 |
| Property<br>Characteristics | The Property consists of two (2) irregular-shaped parcels<br>containing approximately 10.38-acres. The main parcel (Parcel<br>1) slopes from the northeast to the northwest and is located on a<br>hillside. The Property is developed with four (4) buildings, and<br>two (2) parking garages. The buildings are occupied by Beach<br>Cities Health District Center for Health and Fitness, and<br>Silverado (514 N. Prospect Avenue), Cancer Care Associates<br>(510 N. Prospect Avenue), and Providence (520 N. Prospect<br>Avenue. The remainder of the Property consists of<br>asphalt-covered parking areas. The smaller parcel (Parcel 2) is<br>located approximately 20-feet lower in elevation than Parcel 1,<br>and is currently vacant land. A third parcel (Parcel 3) that is<br>included in this assessment is one that Beach Cities Healthcare<br>District is intending on purchasing, and consists of an<br>undeveloped hillside and a portion of Flagler Lane located east<br>of Parcels 1 and 2.<br>The Property fronts onto N. Prospect Avenue on the southwest,<br>and Beryl Street on the north. Properties in the general area are<br>used for commercial and residential purposes. |

| Description of<br>Property<br>Structure(s) There are four (4) buildings and two (2) parking structures located<br>on the Property. The 510 N. Prospect Avenue medical office<br>building is a two-story concrete and steel reinforced structure<br>with painted concrete exterior. The main medical building (514<br>N. Prospect Avenue) is a five-story concrete and steel-reinforced<br>structure with painted concrete exterior. The third medical office<br>building (520 N. Prospect Avenue is a three-story concrete and<br>steel-reinforced building with painted concrete exterior. The<br>fourth building is a wood-beamed and concrete masonry-unit<br>(CMU) maintenance building.<br>Converse was not provided access to the 510 or 520 N. Prospect<br>Avenue buildings. Converse was provided access to a vacant<br>portion of the third floor of the 514 N. Prospect Avenue building.<br>Building materials consisted of painted drywall, acoustic drop-tile<br>ceilings, and commercial carpeting. The interior of the<br>maintenance building consisted of concrete flooring, CMU walls,<br>and open-beam ceiling. | ltem     | Comment                                                                                                                                                                                                                                                                                                                                                                                                                                                                                                                                                                                                                                                                                                                                                                                                                                                                                                        |
|-----------------------------------------------------------------------------------------------------------------------------------------------------------------------------------------------------------------------------------------------------------------------------------------------------------------------------------------------------------------------------------------------------------------------------------------------------------------------------------------------------------------------------------------------------------------------------------------------------------------------------------------------------------------------------------------------------------------------------------------------------------------------------------------------------------------------------------------------------------------------------------------------------------------------------------------------------------------------------------------------------------------------------------------------------------------------------------------------------------------------------------|----------|----------------------------------------------------------------------------------------------------------------------------------------------------------------------------------------------------------------------------------------------------------------------------------------------------------------------------------------------------------------------------------------------------------------------------------------------------------------------------------------------------------------------------------------------------------------------------------------------------------------------------------------------------------------------------------------------------------------------------------------------------------------------------------------------------------------------------------------------------------------------------------------------------------------|
|                                                                                                                                                                                                                                                                                                                                                                                                                                                                                                                                                                                                                                                                                                                                                                                                                                                                                                                                                                                                                                                                                                                                   | Property | on the Property. The 510 N. Prospect Avenue medical office building is a two-story concrete and steel reinforced structure with painted concrete exterior. The main medical building (514 N. Prospect Avenue) is a five-story concrete and steel-reinforced structure with painted concrete exterior. The third medical office building (520 N. Prospect Avenue is a three-story concrete and steel-reinforced building with painted concrete exterior. The fourth building is a wood-beamed and concrete masonry-unit (CMU) maintenance building. Converse was not provided access to the 510 or 520 N. Prospect Avenue building. Converse was not provided access to the 510 or 520 N. Prospect Avenue building. Building materials consisted of painted drywall, acoustic drop-tile ceilings, and commercial carpeting. The interior of the maintenance building consisted of concrete flooring, CMU walls, |