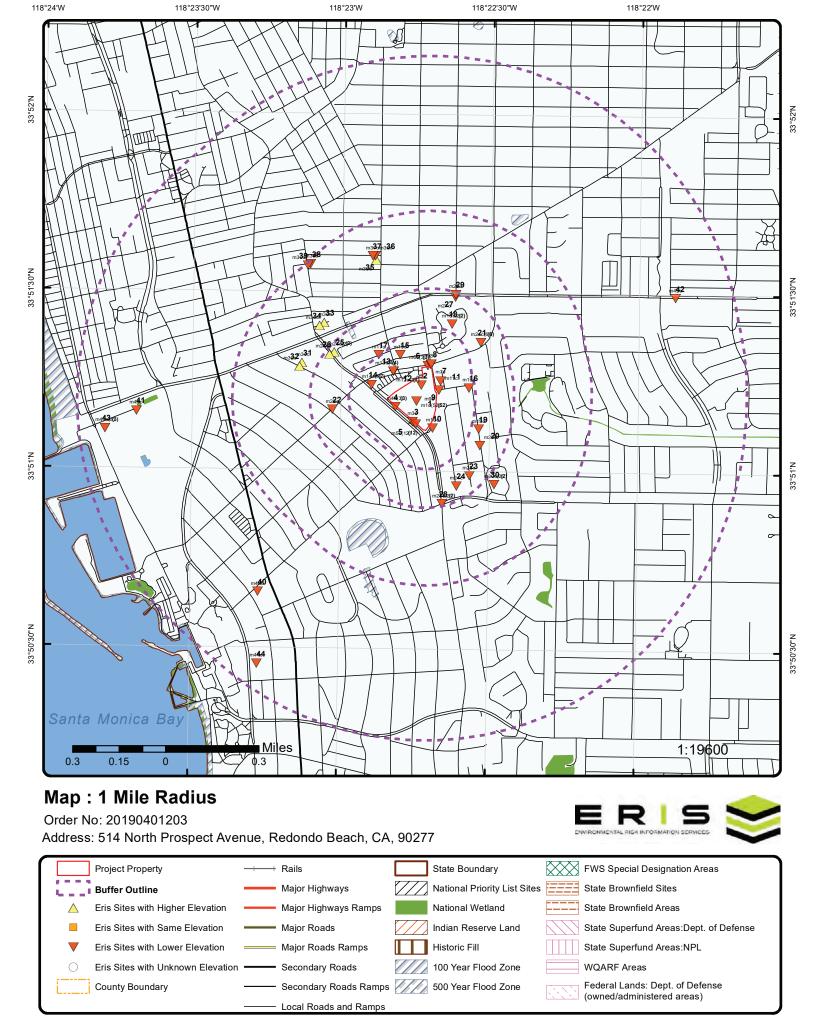

#### 5.3 Results of Environmental Records Sources Review

An ERIS Database Report was prepared specifically for the Property, adjoining properties and other off-site locations of concern. The search included queries to the following databases for cases within specified ASTM search distances. A copy of the database report is provided in an appendix to this report.

#### 5.3.1 Property Listings

The Property as 510 N. Prospect Avenue was listed in various databases for the generation of various quantities of metal sludge, other inorganic solid waste, oxygenated solvents, photochemicals/photoprocessing waste, and unspecified oil-containing waste between 1998 and the present.

The Property as 512 N. Prospect Avenue was listed in the CHMIRS database based on an unauthorized release of 5-gallons of paint thinner that entered a storm drain in a parking garage. The Fire Department responded and the matter was resolved.

The Property as 514 N. Prospect Avenue, was identified in multiple databases in the regulatory database report. The Property was listed in the CERS Tank report for various violations including failure to maintain proper paperwork/records, failure to test system components, failure to properly service equipment, and failure to maintain response plans. Various tenants were identified in the FINDS/

FRS and Emissions databases for various emissions. The Property was identified in the Hist Manifest database for the generation of various quantities of asbestos containing waste, oxygenated solvents, laboratory waste chemicals, metal sludge, waste-oil and mixed-oil, polychlorinated biphynels, off-specification aged or surplus organics, aqueous solution with total organic residues less than 10 percent, unspecified oil-containing waste, unspecified solvent waste, other inorganic solid waste, tank-bottom waste, and pharmaceutical waste between 1986 and the present. The site was also listed in the Leaking Underground Storage Tank (LUST) database for an unauthorized release of petroleum hydrocarbons that impacted soil at the Property. The release was discovered during the removal/replacement of an underground storage tank (UST) in January 2008. According to the database, the Property was issued a "completed-case closed" designation on July 14, 2015.

The Property as 520 N. Prospect Avenue was listed in various databases for the generation of hazardous wastes by various tenants.

| Database     | Site Name                           | Address                                                     | Dist.<br>(mi)<br>/ Dir. | Elev.<br>diff.<br>(ft) | Comments              |
|--------------|-------------------------------------|-------------------------------------------------------------|-------------------------|------------------------|-----------------------|
| CERS HAZ     | USRC<br>Redondo,<br>LLC             | 514 N<br>PROSPECT<br>AVE,<br>REDONDO<br>BEACH,<br>CA, 90277 | 0.00/-                  | -1.0                   | See write-up<br>above |
| CERS<br>TANK | Beach<br>Cities<br>Health<br>Center | 514 N<br>PROSPECT<br>AVE,<br>REDONDO<br>BEACH,<br>CA, 90277 | 0.00/-                  | -1.0                   | See write-up<br>above |