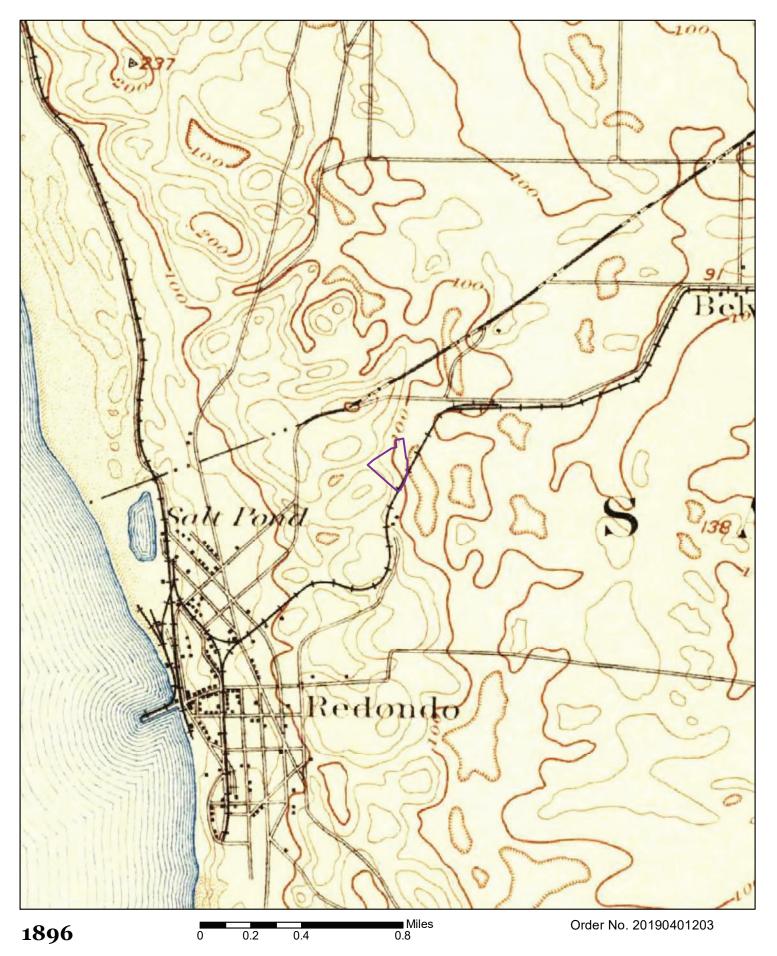

#### Table 1 – Historical Resource Review

| Property                                                                                                                                  | Adjoining Properties                                                                                                                                                                                                     | General Vicinity                     |  |  |  |  |  |
|-------------------------------------------------------------------------------------------------------------------------------------------|--------------------------------------------------------------------------------------------------------------------------------------------------------------------------------------------------------------------------|--------------------------------------|--|--|--|--|--|
| 1896 Topographic Map                                                                                                                      |                                                                                                                                                                                                                          |                                      |  |  |  |  |  |
| Undeveloped                                                                                                                               | Undeveloped                                                                                                                                                                                                              | Undeveloped                          |  |  |  |  |  |
| 1924 Topographic Map, 1<br>1938 Aerial Photograph,                                                                                        | 928 Aerial Photograph, 19<br>1941 Topographic Map                                                                                                                                                                        | 34 Topographic Map,                  |  |  |  |  |  |
| The Property is developed for agricultural use, with a pond in the center of the Property.                                                | Agricultural                                                                                                                                                                                                             | Agricultural                         |  |  |  |  |  |
| 1947 Aerial Photograph                                                                                                                    |                                                                                                                                                                                                                          |                                      |  |  |  |  |  |
| The Property appears<br>primarily vacant. The<br>northern portion of the<br>Property (Parcel 2)<br>appears to have a small<br>pond on it. | Agricultural; Vacant;<br>Residential                                                                                                                                                                                     | Agricultural; Vacant;<br>Residential |  |  |  |  |  |
| 1951 Topographic Map, 1                                                                                                                   | 952 Aerial Photograph                                                                                                                                                                                                    |                                      |  |  |  |  |  |
| The Property appears to be partially graded.                                                                                              | The adjoining properties<br>to the north, east,<br>southeast, south,<br>southwest, west and<br>northwest appear<br>primarily vacant. The<br>northeastern adjoining<br>property appears to be<br>developed as a landfill. | Agricultural; Vacant;<br>Residential |  |  |  |  |  |
| 1956 Aerial Photograph                                                                                                                    |                                                                                                                                                                                                                          |                                      |  |  |  |  |  |

#### 5.2.4 Data Failure

Historical information regarding the Property indicated the Property was undeveloped land as early as 1896. Therefore, no historical data failure occurred during this assessment.

#### 5.2.5 Summary of Historical Property Use

The Property appeared to be undeveloped as early as 1896. The Property was developed for agricultural use, including a pond in the center of Parcel 1, from as early as 1924 to 1941. Parcel 1 appeared vacant, and Parcel 2 appeared developed with a small pond in 1947. By 1951, the Property appeared partially graded, and by 1956 the Property appeared developed with a baseball field. By 1963, the Property appeared developed with the existing hospital building, Parcel 2 appeared vacant, and Parcel 3 appeared developed with part of a roadway. In 1976, the second medical office building (510 N. Prospect Avenue) was constructed on Parcel 1. In 1989, the third medical office building was constructed on Parcel 1. Parcel 2 has remained vacant.

#### 5.2.6 Summary of Past Uses of Adjoining Properties

Adjoining properties were typically undeveloped as early as 1896, and developed for agricultural use from the 1920s through the 1930s. The adjoining properties were typically vacant and/or graded land from the 1940s through the 1970s. The northeastern adjoining property appeared developed as a landfill from as early as 1951 to 1963. By the 1970s, the adjoining properties were typically developed for commercial and/or residential uses. The northeastern adjoining property was