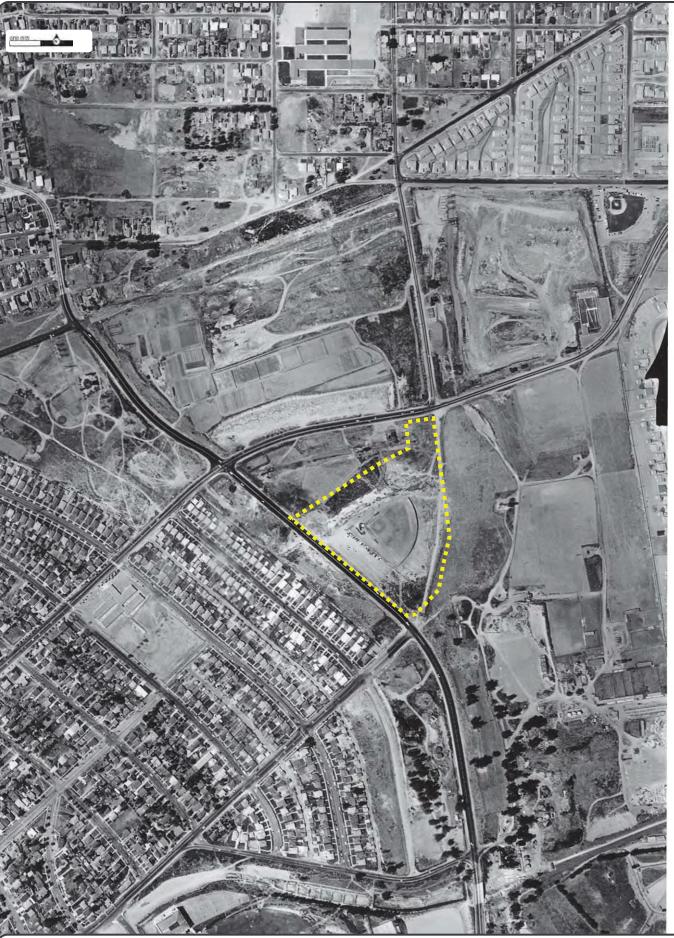

#### 5.2.1 Aerial Photograph and Map Review

Available historical aerial photographs and historical maps, which were provided by Environmental Risk Information Services (ERIS), were reviewed.

A summary of the review is provided in the following table. Copies of the aerial photographs and maps are provided in an appendix to this report.

#### Table 1 – Historical Resource Review

| Property                                                                                                                                  | Adjoining Properties                                                                                                                                                                                                     | General Vicinity                     |  |  |  |  |  |
|-------------------------------------------------------------------------------------------------------------------------------------------|--------------------------------------------------------------------------------------------------------------------------------------------------------------------------------------------------------------------------|--------------------------------------|--|--|--|--|--|
| 1896 Topographic Map                                                                                                                      |                                                                                                                                                                                                                          |                                      |  |  |  |  |  |
| Undeveloped                                                                                                                               | Undeveloped                                                                                                                                                                                                              | Undeveloped                          |  |  |  |  |  |
| 1924 Topographic Map, 1<br>1938 Aerial Photograph,                                                                                        | 928 Aerial Photograph, 19<br>1941 Topographic Map                                                                                                                                                                        | 34 Topographic Map,                  |  |  |  |  |  |
| The Property is developed for agricultural use, with a pond in the center of the Property.                                                | Agricultural                                                                                                                                                                                                             | Agricultural                         |  |  |  |  |  |
| 1947 Aerial Photograph                                                                                                                    |                                                                                                                                                                                                                          |                                      |  |  |  |  |  |
| The Property appears<br>primarily vacant. The<br>northern portion of the<br>Property (Parcel 2)<br>appears to have a small<br>pond on it. | Agricultural; Vacant;<br>Residential                                                                                                                                                                                     | Agricultural; Vacant;<br>Residential |  |  |  |  |  |
| 1951 Topographic Map, 1                                                                                                                   | 952 Aerial Photograph                                                                                                                                                                                                    |                                      |  |  |  |  |  |
| The Property appears to be partially graded.                                                                                              | The adjoining properties<br>to the north, east,<br>southeast, south,<br>southwest, west and<br>northwest appear<br>primarily vacant. The<br>northeastern adjoining<br>property appears to be<br>developed as a landfill. | Agricultural; Vacant;<br>Residential |  |  |  |  |  |
| 1956 Aerial Photograph                                                                                                                    |                                                                                                                                                                                                                          |                                      |  |  |  |  |  |

| Property                                                                                                                                                                                                                                     | Adjoining Properties                                                       | General Vicinity                     |  |  |  |
|----------------------------------------------------------------------------------------------------------------------------------------------------------------------------------------------------------------------------------------------|----------------------------------------------------------------------------|--------------------------------------|--|--|--|
| The Property appears to<br>be developed with a<br>baseball field.                                                                                                                                                                            | There are no significant identifiable changes to the adjoining properties. | Agricultural; Vacant;<br>Residential |  |  |  |
| 1963 Topographic Map a                                                                                                                                                                                                                       | nd Aerial Photograph                                                       |                                      |  |  |  |
| ThePropertyis<br>developed with the South<br>BayThe adjoining properties<br>appear to be vacant and/<br>or<br>graded land. The<br>northern portion (Parcel<br>2) appears vacant. The<br>eastern portion of the<br>Property (Parcel 3) is<br> |                                                                            |                                      |  |  |  |
| 1972 Topographic Map a                                                                                                                                                                                                                       | nd Aerial Photograph                                                       |                                      |  |  |  |
| There are no significant<br>identifiable changes to<br>the Property.                                                                                                                                                                         | Residential; Commercial                                                    |                                      |  |  |  |
| 1980 Aerial Photograph; 1981 Topographic Map                                                                                                                                                                                                 |                                                                            |                                      |  |  |  |

#### 5.2.5 Summary of Historical Property Use

The Property appeared to be undeveloped as early as 1896. The Property was developed for agricultural use, including a pond in the center of Parcel 1, from as early as 1924 to 1941. Parcel 1 appeared vacant, and Parcel 2 appeared developed with a small pond in 1947. By 1951, the Property appeared partially graded, and by 1956 the Property appeared developed with a baseball field. By 1963, the Property appeared developed with the existing hospital building, Parcel 2 appeared vacant, and Parcel 3 appeared developed with part of a roadway. In 1976, the second medical office building (510 N. Prospect Avenue) was constructed on Parcel 1. In 1989, the third medical office building was constructed on Parcel 1. Parcel 2 has remained vacant.