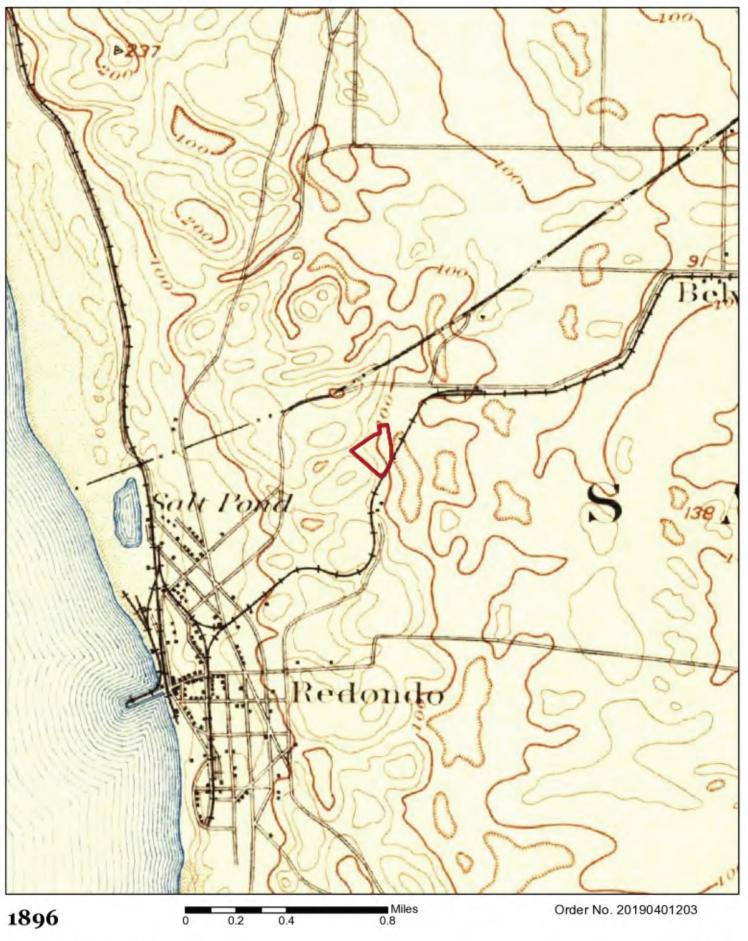

#### Table 1 – Historical Resource Review

| Property                                                                                                                                  | Adjoining Properties                                                                                                                                                                                                     | General Vicinity                     |  |  |  |  |  |
|-------------------------------------------------------------------------------------------------------------------------------------------|--------------------------------------------------------------------------------------------------------------------------------------------------------------------------------------------------------------------------|--------------------------------------|--|--|--|--|--|
| 1896 Topographic Map                                                                                                                      |                                                                                                                                                                                                                          |                                      |  |  |  |  |  |
| Undeveloped                                                                                                                               | Undeveloped                                                                                                                                                                                                              | Undeveloped                          |  |  |  |  |  |
| 1924 Topographic Map, 1<br>1938 Aerial Photograph,                                                                                        | 928 Aerial Photograph, 19<br>1941 Topographic Map                                                                                                                                                                        | 34 Topographic Map,                  |  |  |  |  |  |
| The Property is developed for agricultural use, with a pond in the center of the Property.                                                | Agricultural                                                                                                                                                                                                             | Agricultural                         |  |  |  |  |  |
| 1947 Aerial Photograph                                                                                                                    |                                                                                                                                                                                                                          |                                      |  |  |  |  |  |
| The Property appears<br>primarily vacant. The<br>northern portion of the<br>Property (Parcel 2)<br>appears to have a small<br>pond on it. | Agricultural; Vacant;<br>Residential                                                                                                                                                                                     | Agricultural; Vacant;<br>Residential |  |  |  |  |  |
| 1951 Topographic Map, 1                                                                                                                   | 952 Aerial Photograph                                                                                                                                                                                                    |                                      |  |  |  |  |  |
| The Property appears to be partially graded.                                                                                              | The adjoining properties<br>to the north, east,<br>southeast, south,<br>southwest, west and<br>northwest appear<br>primarily vacant. The<br>northeastern adjoining<br>property appears to be<br>developed as a landfill. | Agricultural; Vacant;<br>Residential |  |  |  |  |  |
| 1956 Aerial Photograph                                                                                                                    |                                                                                                                                                                                                                          |                                      |  |  |  |  |  |

#### 5.2.5 Summary of Historical Property Use

The Property appeared to be undeveloped as early as 1896. The Property was developed for agricultural use, including a pond in the center of Parcel 1, from as early as 1924 to 1941. Parcel 1 appeared vacant, and Parcel 2 appeared developed with a small pond in 1947. By 1951, the Property appeared partially graded, and by 1956 the Property appeared developed with a baseball field. By 1963, the Property appeared developed with the existing hospital building, Parcel 2 appeared vacant, and Parcel 3 appeared developed with part of a roadway. In 1976, the second medical office building (510 N. Prospect Avenue) was constructed on Parcel 1. In 1989, the third medical office building was constructed on Parcel 1. Parcel 2 has remained vacant.

#### 5.2.6 Summary of Past Uses of Adjoining Properties

Adjoining properties were typically undeveloped as early as 1896, and developed for agricultural use from the 1920s through the 1930s. The adjoining properties were typically vacant and/or graded land from the 1940s through the 1970s. The northeastern adjoining property appeared developed as a landfill from as early as 1951 to 1963. By the 1970s, the adjoining properties were typically developed for commercial and/or residential uses. The northeastern adjoining property was