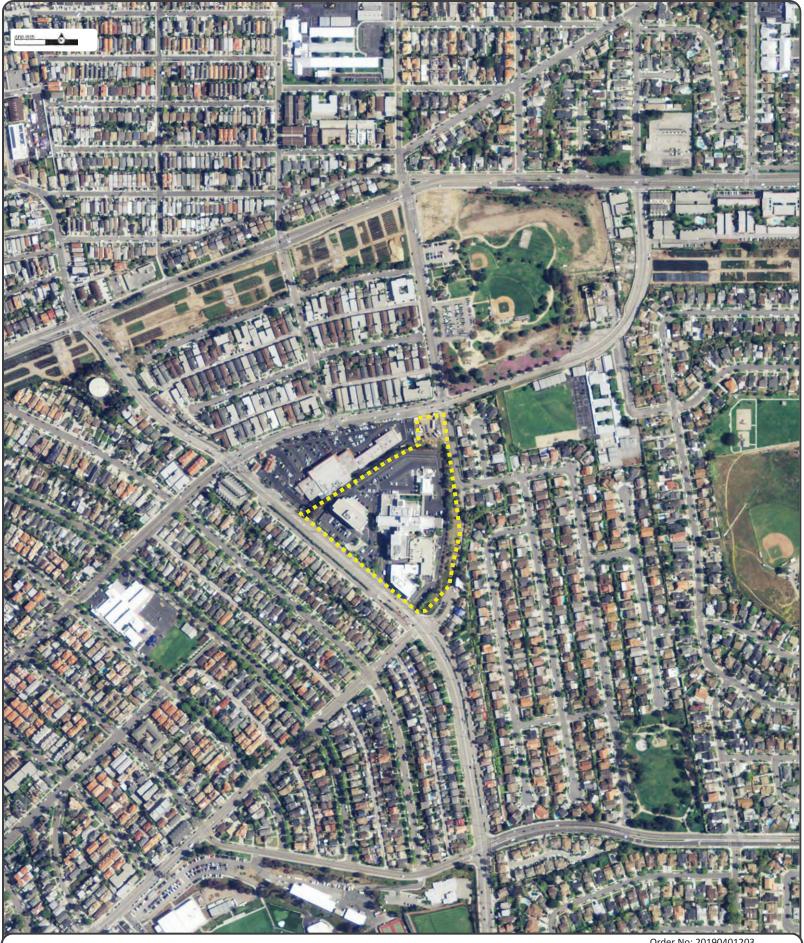

## 2.0 PROPERTY DESCRIPTION

| Item                                 | Comment                                                                                                                                                                                                                                                                                                                                                                                                                                                                                                                                                                                                                                                                                                                                                                                                                                                                                                                                                                                                                    |
|--------------------------------------|----------------------------------------------------------------------------------------------------------------------------------------------------------------------------------------------------------------------------------------------------------------------------------------------------------------------------------------------------------------------------------------------------------------------------------------------------------------------------------------------------------------------------------------------------------------------------------------------------------------------------------------------------------------------------------------------------------------------------------------------------------------------------------------------------------------------------------------------------------------------------------------------------------------------------------------------------------------------------------------------------------------------------|
| Current<br>Use(s) of the<br>Property | The Property is owned by Beach Cities Health District, and is<br>developed with a former hospital building (currently a long-term<br>care facility, and medical office space), two (2) medical office<br>buildings, a maintenance building, and two (2) parking garages.<br>A portion of the Property is vacant land. A separate portion of<br>the Property consists of a portion of a Flagler Lane (east of the<br>Property) including a portion of the hillside along the eastern<br>boundary of the Property that is currently owned by the City of<br>Torrance.<br>A Property location map and a field generated Property plan<br>are provided in Appendix B. Pertinent Property photographs are<br>provided in Appendix C.                                                                                                                                                                                                                                                                                            |
| Location and<br>Legal<br>Description | The Property is located at 514 North Prospect Avenue, Redondo<br>Beach, California. The Property is located on the north side of<br>the intersection of Prospect Avenue and Diamond Street. The<br>Property is located approximately 2.4-miles southwest of the San<br>Diego (405) Freeway, and 1.1-mile east of the Pacific Ocean.<br>The Property consists of two (2) parcels and is<br>approximately 10.38-acres. The Los Angeles County Assessor's<br>Parcel Numbers for the Property are 7502-017-901 and<br>7502-017-902. The legal description of the Property is described<br>as the following:<br><u>APN: 7502-017-901 (Parcel 1)</u><br>*TR=PARCEL MAP AS PER BK 144 P 2-3 OF PM LOT 1<br><u>APN: 7502-017-902 (Parcel 2)</u><br>*TR=PARCEL MAP AS PER BK 144 P 2-3 OF PM LOT 2<br>A third parcel that is part of this report is currently owned by the<br>City of Torrance and includes a portion of undeveloped hillside,<br>and a portion of Flagler Lane. No parcel number was available<br>for this parcel. |

| ltem                        | Comment                                                                                                                                                                                                                                                                                                                                                                                                                                                                                                                                                                                                                                                                                                                                                                                                                                                                                                                                                                                                                                                                                                                                                                                                  |
|-----------------------------|----------------------------------------------------------------------------------------------------------------------------------------------------------------------------------------------------------------------------------------------------------------------------------------------------------------------------------------------------------------------------------------------------------------------------------------------------------------------------------------------------------------------------------------------------------------------------------------------------------------------------------------------------------------------------------------------------------------------------------------------------------------------------------------------------------------------------------------------------------------------------------------------------------------------------------------------------------------------------------------------------------------------------------------------------------------------------------------------------------------------------------------------------------------------------------------------------------|
| Zoning<br>Information       | According to the City of Redondo Beach, Planning Department, there are two (2) different zoning designations. The larger parcel (Parcel 1) that contains the three (3) medical buildings is zoned P-CF for institutional use. The smaller vacant parcel (Parcel 2) is zoned C-2 for commercial use. The third partial parcel is owned by the City of Torrance. According to the City of Torrance, the parcel is zoned R-1 for single-family residential.                                                                                                                                                                                                                                                                                                                                                                                                                                                                                                                                                                                                                                                                                                                                                 |
| Property<br>Characteristics | The Property consists of two (2) irregular-shaped parcels<br>containing approximately 10.38-acres. The main parcel (Parcel<br>1) slopes from the northeast to the northwest and is located on a<br>hillside. The Property is developed with four (4) buildings, and<br>two (2) parking garages. The buildings are occupied by Beach<br>Cities Health District Center for Health and Fitness, and<br>Silverado (514 N. Prospect Avenue), Cancer Care Associates<br>(510 N. Prospect Avenue), and Providence (520 N. Prospect<br>Avenue. The remainder of the Property consists of<br>asphalt-covered parking areas. The smaller parcel (Parcel 2) is<br>located approximately 20-feet lower in elevation than Parcel 1,<br>and is currently vacant land. A third parcel (Parcel 3) that is<br>included in this assessment is one that Beach Cities Healthcare<br>District is intending on purchasing, and consists of an<br>undeveloped hillside and a portion of Flagler Lane located east<br>of Parcels 1 and 2.<br>The Property fronts onto N. Prospect Avenue on the southwest,<br>and Beryl Street on the north. Properties in the general area are<br>used for commercial and residential purposes. |