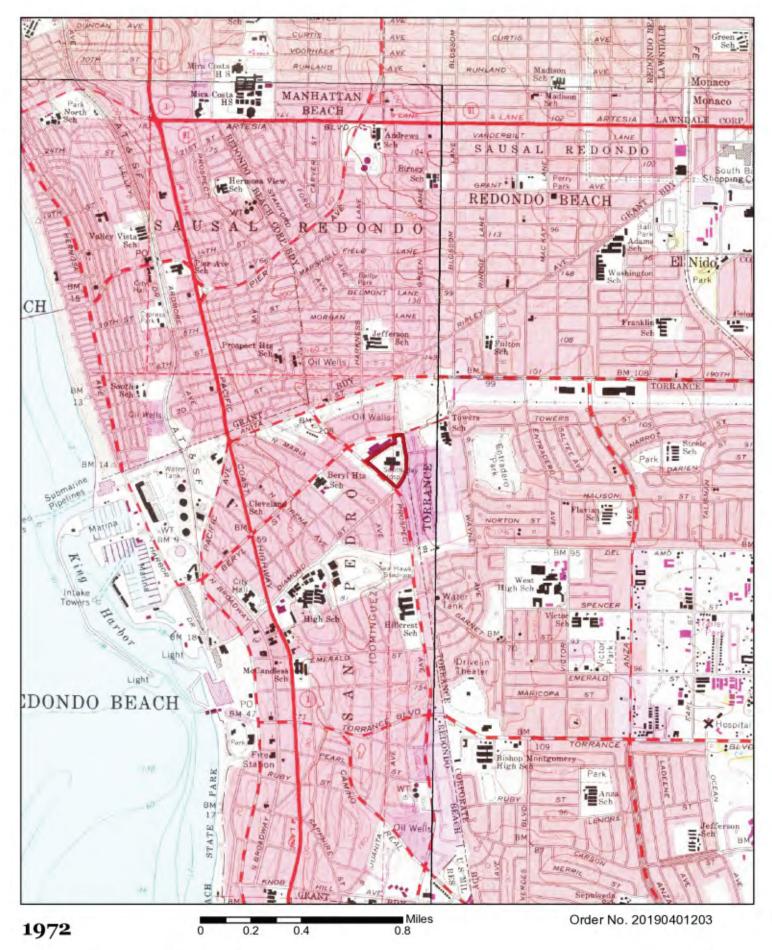

#### Table 1 – Historical Resource Review

| Property                                                                                                                                  | Adjoining Properties                                                                                                                                                                                                     | General Vicinity                     |  |  |  |  |  |
|-------------------------------------------------------------------------------------------------------------------------------------------|--------------------------------------------------------------------------------------------------------------------------------------------------------------------------------------------------------------------------|--------------------------------------|--|--|--|--|--|
| 1896 Topographic Map                                                                                                                      |                                                                                                                                                                                                                          |                                      |  |  |  |  |  |
| Undeveloped                                                                                                                               | Undeveloped                                                                                                                                                                                                              | Undeveloped                          |  |  |  |  |  |
| 1924 Topographic Map, 1<br>1938 Aerial Photograph,                                                                                        | 928 Aerial Photograph, 19<br>1941 Topographic Map                                                                                                                                                                        | 34 Topographic Map,                  |  |  |  |  |  |
| The Property is developed for agricultural use, with a pond in the center of the Property.                                                | Agricultural                                                                                                                                                                                                             | Agricultural                         |  |  |  |  |  |
| 1947 Aerial Photograph                                                                                                                    |                                                                                                                                                                                                                          |                                      |  |  |  |  |  |
| The Property appears<br>primarily vacant. The<br>northern portion of the<br>Property (Parcel 2)<br>appears to have a small<br>pond on it. | Agricultural; Vacant;<br>Residential                                                                                                                                                                                     | Agricultural; Vacant;<br>Residential |  |  |  |  |  |
| 1951 Topographic Map, 1                                                                                                                   | 952 Aerial Photograph                                                                                                                                                                                                    |                                      |  |  |  |  |  |
| The Property appears to be partially graded.                                                                                              | The adjoining properties<br>to the north, east,<br>southeast, south,<br>southwest, west and<br>northwest appear<br>primarily vacant. The<br>northeastern adjoining<br>property appears to be<br>developed as a landfill. | Agricultural; Vacant;<br>Residential |  |  |  |  |  |
| 1956 Aerial Photograph                                                                                                                    |                                                                                                                                                                                                                          |                                      |  |  |  |  |  |

| Property                                                                                                                                                                                                                                     | Adjoining Properties                                                       | General Vicinity                     |  |  |  |
|----------------------------------------------------------------------------------------------------------------------------------------------------------------------------------------------------------------------------------------------|----------------------------------------------------------------------------|--------------------------------------|--|--|--|
| The Property appears to<br>be developed with a<br>baseball field.                                                                                                                                                                            | There are no significant identifiable changes to the adjoining properties. | Agricultural; Vacant;<br>Residential |  |  |  |
| 1963 Topographic Map a                                                                                                                                                                                                                       | nd Aerial Photograph                                                       |                                      |  |  |  |
| ThePropertyis<br>developed with the South<br>BayThe adjoining properties<br>appear to be vacant and/<br>or<br>graded land. The<br>northern portion (Parcel<br>2) appears vacant. The<br>eastern portion of the<br>Property (Parcel 3) is<br> |                                                                            |                                      |  |  |  |
| 1972 Topographic Map a                                                                                                                                                                                                                       | nd Aerial Photograph                                                       |                                      |  |  |  |
| There are no significant<br>identifiable changes to<br>the Property.                                                                                                                                                                         | Residential; Commercial                                                    |                                      |  |  |  |
| 1980 Aerial Photograph; 1981 Topographic Map                                                                                                                                                                                                 |                                                                            |                                      |  |  |  |

developed with a park during this same period. A gas and oil service station has been present on the northwestern adjoining property from as early as 1972 through the present.