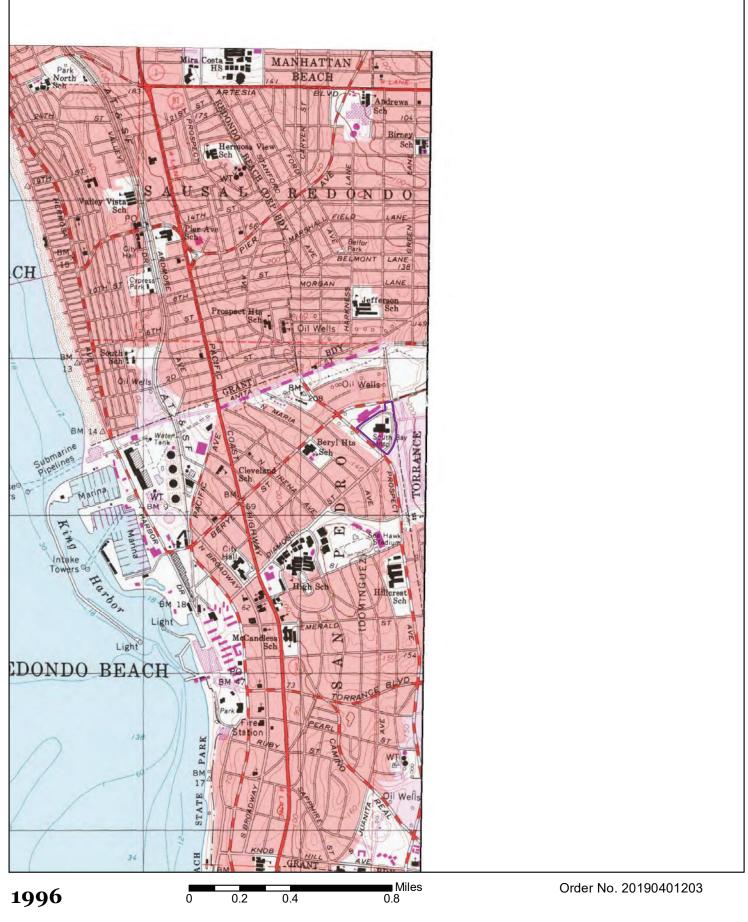

#### Table 1 – Historical Resource Review

| Property                                                                                                                                  | Adjoining Properties                                                                                                                                                                                                     | General Vicinity                     |  |  |  |  |  |
|-------------------------------------------------------------------------------------------------------------------------------------------|--------------------------------------------------------------------------------------------------------------------------------------------------------------------------------------------------------------------------|--------------------------------------|--|--|--|--|--|
| 1896 Topographic Map                                                                                                                      |                                                                                                                                                                                                                          |                                      |  |  |  |  |  |
| Undeveloped                                                                                                                               | Undeveloped                                                                                                                                                                                                              | Undeveloped                          |  |  |  |  |  |
| 1924 Topographic Map, 1<br>1938 Aerial Photograph,                                                                                        | 928 Aerial Photograph, 19<br>1941 Topographic Map                                                                                                                                                                        | 34 Topographic Map,                  |  |  |  |  |  |
| The Property is developed for agricultural use, with a pond in the center of the Property.                                                | Agricultural                                                                                                                                                                                                             | Agricultural                         |  |  |  |  |  |
| 1947 Aerial Photograph                                                                                                                    |                                                                                                                                                                                                                          |                                      |  |  |  |  |  |
| The Property appears<br>primarily vacant. The<br>northern portion of the<br>Property (Parcel 2)<br>appears to have a small<br>pond on it. | Agricultural; Vacant;<br>Residential                                                                                                                                                                                     | Agricultural; Vacant;<br>Residential |  |  |  |  |  |
| 1951 Topographic Map, 1                                                                                                                   | 952 Aerial Photograph                                                                                                                                                                                                    |                                      |  |  |  |  |  |
| The Property appears to be partially graded.                                                                                              | The adjoining properties<br>to the north, east,<br>southeast, south,<br>southwest, west and<br>northwest appear<br>primarily vacant. The<br>northeastern adjoining<br>property appears to be<br>developed as a landfill. | Agricultural; Vacant;<br>Residential |  |  |  |  |  |
| 1956 Aerial Photograph                                                                                                                    |                                                                                                                                                                                                                          |                                      |  |  |  |  |  |

| Property                                                                                                                                                                                                                                     | Adjoining Properties                                                       | General Vicinity                     |  |  |  |
|----------------------------------------------------------------------------------------------------------------------------------------------------------------------------------------------------------------------------------------------|----------------------------------------------------------------------------|--------------------------------------|--|--|--|
| The Property appears to<br>be developed with a<br>baseball field.                                                                                                                                                                            | There are no significant identifiable changes to the adjoining properties. | Agricultural; Vacant;<br>Residential |  |  |  |
| 1963 Topographic Map a                                                                                                                                                                                                                       | nd Aerial Photograph                                                       |                                      |  |  |  |
| ThePropertyis<br>developed with the South<br>BayThe adjoining properties<br>appear to be vacant and/<br>or<br>graded land. The<br>northern portion (Parcel<br>2) appears vacant. The<br>eastern portion of the<br>Property (Parcel 3) is<br> |                                                                            |                                      |  |  |  |
| 1972 Topographic Map a                                                                                                                                                                                                                       | nd Aerial Photograph                                                       |                                      |  |  |  |
| There are no significant<br>identifiable changes to<br>the Property.                                                                                                                                                                         | Residential; Commercial                                                    |                                      |  |  |  |
| 1980 Aerial Photograph; 1981 Topographic Map                                                                                                                                                                                                 |                                                                            |                                      |  |  |  |

developed with a park during this same period. A gas and oil service station has been present on the northwestern adjoining property from as early as 1972 through the present.