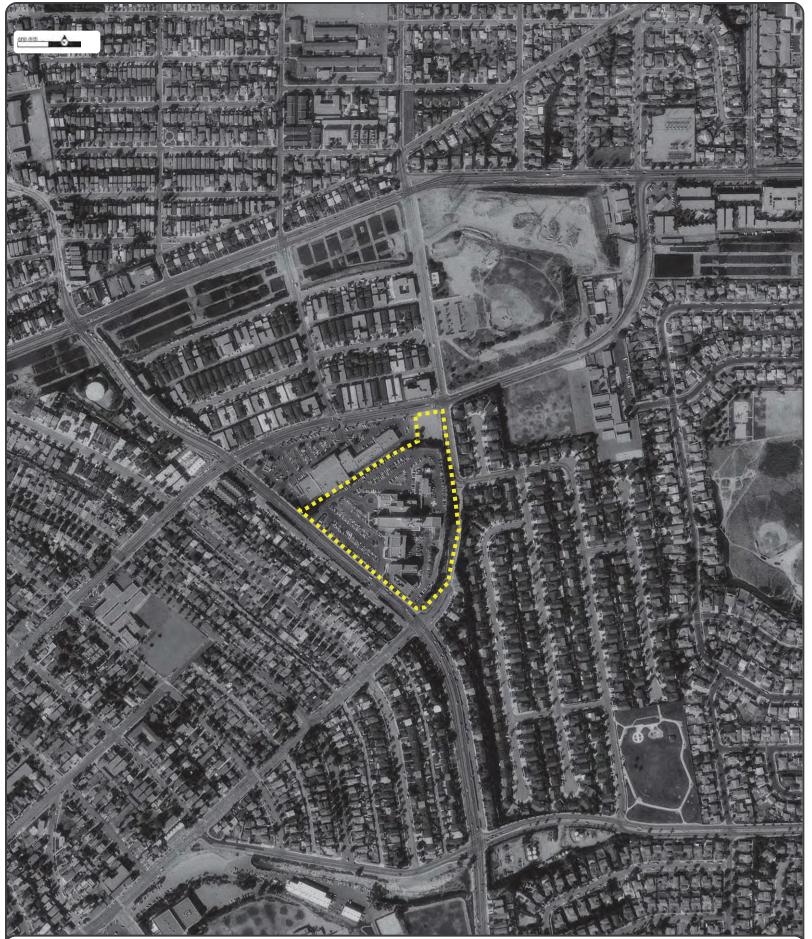

#### 5.2.1 Aerial Photograph and Map Review

Available historical aerial photographs and historical maps, which were provided by Environmental Risk Information Services (ERIS), were reviewed.

A summary of the review is provided in the following table. Copies of the aerial photographs and maps are provided in an appendix to this report.

#### Table 1 – Historical Resource Review

| Property                                                                                                                                  | Adjoining Properties                                                                                                                                                                                                     | General Vicinity                     |  |  |  |  |  |
|-------------------------------------------------------------------------------------------------------------------------------------------|--------------------------------------------------------------------------------------------------------------------------------------------------------------------------------------------------------------------------|--------------------------------------|--|--|--|--|--|
| 1896 Topographic Map                                                                                                                      |                                                                                                                                                                                                                          |                                      |  |  |  |  |  |
| Undeveloped                                                                                                                               | Undeveloped                                                                                                                                                                                                              | Undeveloped                          |  |  |  |  |  |
| 1924 Topographic Map, 1<br>1938 Aerial Photograph,                                                                                        | 928 Aerial Photograph, 19<br>1941 Topographic Map                                                                                                                                                                        | 34 Topographic Map,                  |  |  |  |  |  |
| The Property is developed for agricultural use, with a pond in the center of the Property.                                                | Agricultural                                                                                                                                                                                                             | Agricultural                         |  |  |  |  |  |
| 1947 Aerial Photograph                                                                                                                    |                                                                                                                                                                                                                          |                                      |  |  |  |  |  |
| The Property appears<br>primarily vacant. The<br>northern portion of the<br>Property (Parcel 2)<br>appears to have a small<br>pond on it. | Agricultural; Vacant;<br>Residential                                                                                                                                                                                     | Agricultural; Vacant;<br>Residential |  |  |  |  |  |
| 1951 Topographic Map, 1                                                                                                                   | 952 Aerial Photograph                                                                                                                                                                                                    |                                      |  |  |  |  |  |
| The Property appears to be partially graded.                                                                                              | The adjoining properties<br>to the north, east,<br>southeast, south,<br>southwest, west and<br>northwest appear<br>primarily vacant. The<br>northeastern adjoining<br>property appears to be<br>developed as a landfill. | Agricultural; Vacant;<br>Residential |  |  |  |  |  |
| 1956 Aerial Photograph                                                                                                                    |                                                                                                                                                                                                                          |                                      |  |  |  |  |  |

| Property                                                                                                                                                                                                                                     | Adjoining Properties                                                       | General Vicinity                     |  |  |  |
|----------------------------------------------------------------------------------------------------------------------------------------------------------------------------------------------------------------------------------------------|----------------------------------------------------------------------------|--------------------------------------|--|--|--|
| The Property appears to<br>be developed with a<br>baseball field.                                                                                                                                                                            | There are no significant identifiable changes to the adjoining properties. | Agricultural; Vacant;<br>Residential |  |  |  |
| 1963 Topographic Map a                                                                                                                                                                                                                       | nd Aerial Photograph                                                       |                                      |  |  |  |
| ThePropertyis<br>developed with the South<br>BayThe adjoining properties<br>appear to be vacant and/<br>or<br>graded land. The<br>northern portion (Parcel<br>2) appears vacant. The<br>eastern portion of the<br>Property (Parcel 3) is<br> |                                                                            |                                      |  |  |  |
| 1972 Topographic Map a                                                                                                                                                                                                                       | nd Aerial Photograph                                                       |                                      |  |  |  |
| There are no significant<br>identifiable changes to<br>the Property.                                                                                                                                                                         | Residential; Commercial                                                    |                                      |  |  |  |
| 1980 Aerial Photograph; 1981 Topographic Map                                                                                                                                                                                                 |                                                                            |                                      |  |  |  |

| Property | Adjoining Properties                                                       | General Vicinity        |
|----------|----------------------------------------------------------------------------|-------------------------|
|          | There are no significant identifiable changes to the adjoining properties. | Residential; Commercial |

1994 Aerial Photograph, 1996 Topographic Map, 2005, 2009, 2010, 2012 and 2014 Aerial Photographs, 2015 Topographic Map,

| A third commercial  | There are no significant  | Residential; Commercial |
|---------------------|---------------------------|-------------------------|
| building and an     | identifiable changes to   |                         |
| aboveground parking | the adjoining properties. |                         |
| garage have been    |                           |                         |
| constructed on the  |                           |                         |
| Property.           |                           |                         |
|                     |                           |                         |