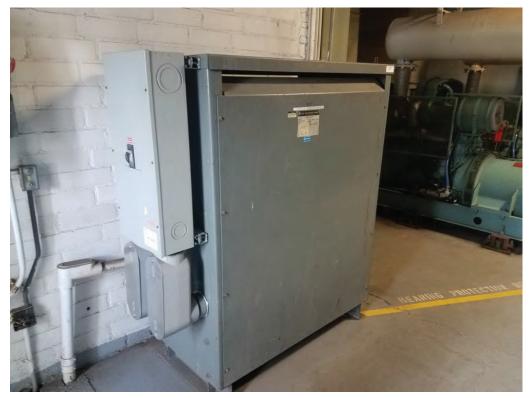

## The following services were present at the Property at the time of the assessment.

| Electricity:                                               | Southern California Edison (SCE)       |
|------------------------------------------------------------|----------------------------------------|
| Gas:                                                       | The Gas Company                        |
| Potable<br>Water:                                          | California Water Service               |
| Sanitary<br>Sewer:                                         | Sanitation Districts of Los Angeles    |
| Heating,<br>Ventilation,<br>Air<br>Conditioning<br>(HVAC): | Roof-mounted HVAC units, chiller units |