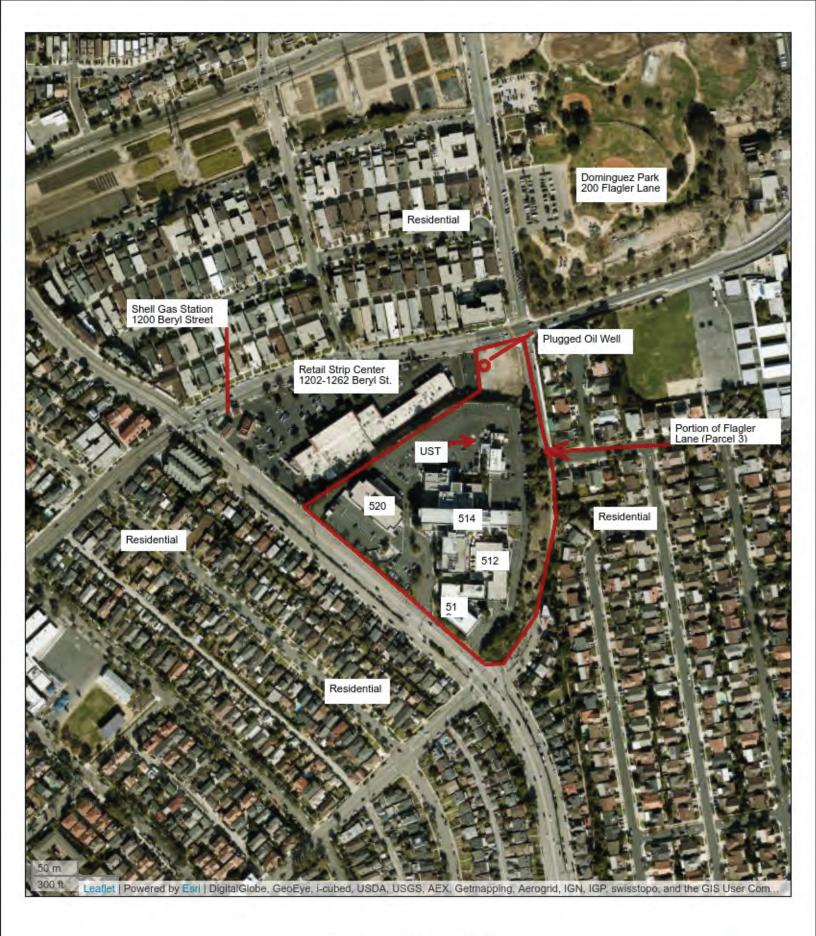

## 2.0 PROPERTY DESCRIPTION

| Item                                 | Comment                                                                                                                                                                                                                                                                                                                                                                                                                                                                                                                                                                                                                                                                                                                                                                                                                                                                                                                                                                                                                    |
|--------------------------------------|----------------------------------------------------------------------------------------------------------------------------------------------------------------------------------------------------------------------------------------------------------------------------------------------------------------------------------------------------------------------------------------------------------------------------------------------------------------------------------------------------------------------------------------------------------------------------------------------------------------------------------------------------------------------------------------------------------------------------------------------------------------------------------------------------------------------------------------------------------------------------------------------------------------------------------------------------------------------------------------------------------------------------|
| Current<br>Use(s) of the<br>Property | The Property is owned by Beach Cities Health District, and is<br>developed with a former hospital building (currently a long-term<br>care facility, and medical office space), two (2) medical office<br>buildings, a maintenance building, and two (2) parking garages.<br>A portion of the Property is vacant land. A separate portion of<br>the Property consists of a portion of a Flagler Lane (east of the<br>Property) including a portion of the hillside along the eastern<br>boundary of the Property that is currently owned by the City of<br>Torrance.<br>A Property location map and a field generated Property plan<br>are provided in Appendix B. Pertinent Property photographs are<br>provided in Appendix C.                                                                                                                                                                                                                                                                                            |
| Location and<br>Legal<br>Description | The Property is located at 514 North Prospect Avenue, Redondo<br>Beach, California. The Property is located on the north side of<br>the intersection of Prospect Avenue and Diamond Street. The<br>Property is located approximately 2.4-miles southwest of the San<br>Diego (405) Freeway, and 1.1-mile east of the Pacific Ocean.<br>The Property consists of two (2) parcels and is<br>approximately 10.38-acres. The Los Angeles County Assessor's<br>Parcel Numbers for the Property are 7502-017-901 and<br>7502-017-902. The legal description of the Property is described<br>as the following:<br><u>APN: 7502-017-901 (Parcel 1)</u><br>*TR=PARCEL MAP AS PER BK 144 P 2-3 OF PM LOT 1<br><u>APN: 7502-017-902 (Parcel 2)</u><br>*TR=PARCEL MAP AS PER BK 144 P 2-3 OF PM LOT 2<br>A third parcel that is part of this report is currently owned by the<br>City of Torrance and includes a portion of undeveloped hillside,<br>and a portion of Flagler Lane. No parcel number was available<br>for this parcel. |

| ltem                        | Comment                                                                                                                                                                                                                                                                                                                                                                                                                                                                                                                                                                                                                                                                                                                                                                                                                                                                                                                                                                                                                                                                                                                                                                                                  |
|-----------------------------|----------------------------------------------------------------------------------------------------------------------------------------------------------------------------------------------------------------------------------------------------------------------------------------------------------------------------------------------------------------------------------------------------------------------------------------------------------------------------------------------------------------------------------------------------------------------------------------------------------------------------------------------------------------------------------------------------------------------------------------------------------------------------------------------------------------------------------------------------------------------------------------------------------------------------------------------------------------------------------------------------------------------------------------------------------------------------------------------------------------------------------------------------------------------------------------------------------|
| Zoning<br>Information       | According to the City of Redondo Beach, Planning Department, there are two (2) different zoning designations. The larger parcel (Parcel 1) that contains the three (3) medical buildings is zoned P-CF for institutional use. The smaller vacant parcel (Parcel 2) is zoned C-2 for commercial use. The third partial parcel is owned by the City of Torrance. According to the City of Torrance, the parcel is zoned R-1 for single-family residential.                                                                                                                                                                                                                                                                                                                                                                                                                                                                                                                                                                                                                                                                                                                                                 |
| Property<br>Characteristics | The Property consists of two (2) irregular-shaped parcels<br>containing approximately 10.38-acres. The main parcel (Parcel<br>1) slopes from the northeast to the northwest and is located on a<br>hillside. The Property is developed with four (4) buildings, and<br>two (2) parking garages. The buildings are occupied by Beach<br>Cities Health District Center for Health and Fitness, and<br>Silverado (514 N. Prospect Avenue), Cancer Care Associates<br>(510 N. Prospect Avenue), and Providence (520 N. Prospect<br>Avenue. The remainder of the Property consists of<br>asphalt-covered parking areas. The smaller parcel (Parcel 2) is<br>located approximately 20-feet lower in elevation than Parcel 1,<br>and is currently vacant land. A third parcel (Parcel 3) that is<br>included in this assessment is one that Beach Cities Healthcare<br>District is intending on purchasing, and consists of an<br>undeveloped hillside and a portion of Flagler Lane located east<br>of Parcels 1 and 2.<br>The Property fronts onto N. Prospect Avenue on the southwest,<br>and Beryl Street on the north. Properties in the general area are<br>used for commercial and residential purposes. |

developed with a park during this same period. A gas and oil service station has been present on the northwestern adjoining property from as early as 1972 through the present.

#### 5.3.1 Property Listings

The Property as 510 N. Prospect Avenue was listed in various databases for the generation of various quantities of metal sludge, other inorganic solid waste, oxygenated solvents, photochemicals/photoprocessing waste, and unspecified oil-containing waste between 1998 and the present.

The Property as 512 N. Prospect Avenue was listed in the CHMIRS database based on an unauthorized release of 5-gallons of paint thinner that entered a storm drain in a parking garage. The Fire Department responded and the matter was resolved.

The Property as 514 N. Prospect Avenue, was identified in multiple databases in the regulatory database report. The Property was listed in the CERS Tank report for various violations including failure to maintain proper paperwork/records, failure to test system components, failure to properly service equipment, and failure to maintain response plans. Various tenants were identified in the FINDS/

FRS and Emissions databases for various emissions. The Property was identified in the Hist Manifest database for the generation of various quantities of asbestos containing waste, oxygenated solvents, laboratory waste chemicals, metal sludge, waste-oil and mixed-oil, polychlorinated biphynels, off-specification aged or surplus organics, aqueous solution with total organic residues less than 10 percent, unspecified oil-containing waste, unspecified solvent waste, other inorganic solid waste, tank-bottom waste, and pharmaceutical waste between 1986 and the present. The site was also listed in the Leaking Underground Storage Tank (LUST) database for an unauthorized release of petroleum hydrocarbons that impacted soil at the Property. The release was discovered during the removal/replacement of an underground storage tank (UST) in January 2008. According to the database, the Property was issued a "completed-case closed" designation on July 14, 2015.

The Property as 520 N. Prospect Avenue was listed in various databases for the generation of hazardous wastes by various tenants.

| Database     | Site Name                           | Address                                                     | Dist.<br>(mi)<br>/ Dir. | Elev.<br>diff.<br>(ft) | Comments              |
|--------------|-------------------------------------|-------------------------------------------------------------|-------------------------|------------------------|-----------------------|
| CERS HAZ     | USRC<br>Redondo,<br>LLC             | 514 N<br>PROSPECT<br>AVE,<br>REDONDO<br>BEACH,<br>CA, 90277 | 0.00/-                  | -1.0                   | See write-up<br>above |
| CERS<br>TANK | Beach<br>Cities<br>Health<br>Center | 514 N<br>PROSPECT<br>AVE,<br>REDONDO<br>BEACH,<br>CA, 90277 | 0.00/-                  | -1.0                   | See write-up<br>above |