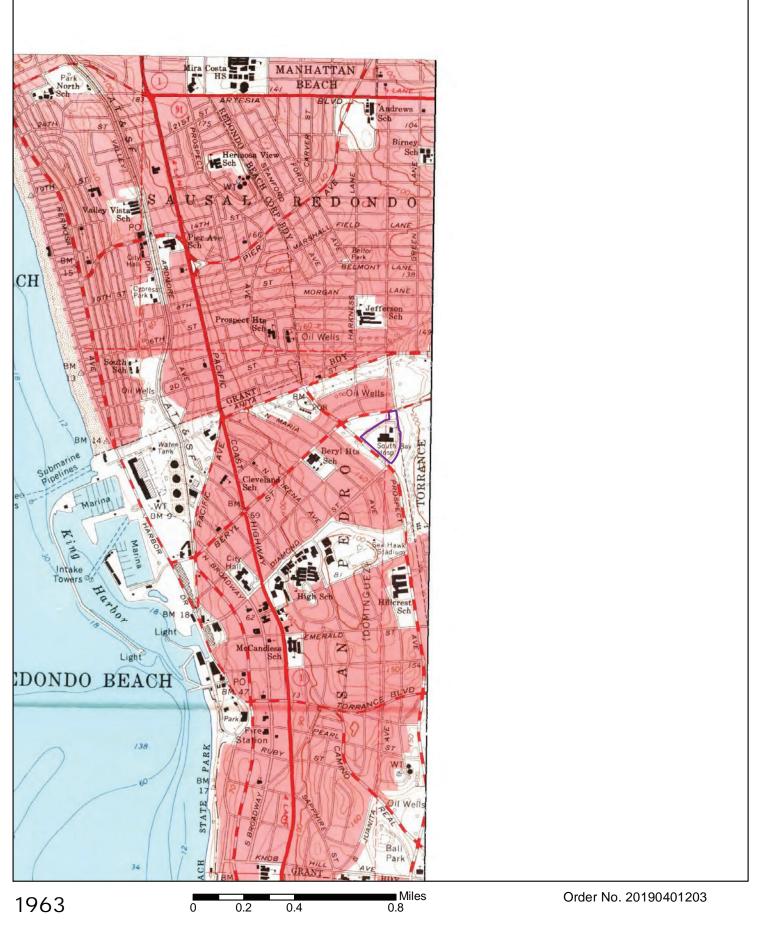

#### Table 1 – Historical Resource Review

| Property                                                                                                                                  | Adjoining Properties                                                                                                                                                                                                     | General Vicinity                     |  |  |  |  |  |
|-------------------------------------------------------------------------------------------------------------------------------------------|--------------------------------------------------------------------------------------------------------------------------------------------------------------------------------------------------------------------------|--------------------------------------|--|--|--|--|--|
| 1896 Topographic Map                                                                                                                      |                                                                                                                                                                                                                          |                                      |  |  |  |  |  |
| Undeveloped                                                                                                                               | Undeveloped                                                                                                                                                                                                              | Undeveloped                          |  |  |  |  |  |
| 1924 Topographic Map, 1<br>1938 Aerial Photograph,                                                                                        | 928 Aerial Photograph, 19<br>1941 Topographic Map                                                                                                                                                                        | 34 Topographic Map,                  |  |  |  |  |  |
| The Property is developed for agricultural use, with a pond in the center of the Property.                                                | Agricultural                                                                                                                                                                                                             | Agricultural                         |  |  |  |  |  |
| 1947 Aerial Photograph                                                                                                                    |                                                                                                                                                                                                                          |                                      |  |  |  |  |  |
| The Property appears<br>primarily vacant. The<br>northern portion of the<br>Property (Parcel 2)<br>appears to have a small<br>pond on it. | Agricultural; Vacant;<br>Residential                                                                                                                                                                                     | Agricultural; Vacant;<br>Residential |  |  |  |  |  |
| 1951 Topographic Map, 1                                                                                                                   | 952 Aerial Photograph                                                                                                                                                                                                    |                                      |  |  |  |  |  |
| The Property appears to be partially graded.                                                                                              | The adjoining properties<br>to the north, east,<br>southeast, south,<br>southwest, west and<br>northwest appear<br>primarily vacant. The<br>northeastern adjoining<br>property appears to be<br>developed as a landfill. | Agricultural; Vacant;<br>Residential |  |  |  |  |  |
| 1956 Aerial Photograph                                                                                                                    |                                                                                                                                                                                                                          |                                      |  |  |  |  |  |

| Property                                                                                                                                                                                                                                     | Adjoining Properties                                                       | General Vicinity                     |  |  |  |
|----------------------------------------------------------------------------------------------------------------------------------------------------------------------------------------------------------------------------------------------|----------------------------------------------------------------------------|--------------------------------------|--|--|--|
| The Property appears to<br>be developed with a<br>baseball field.                                                                                                                                                                            | There are no significant identifiable changes to the adjoining properties. | Agricultural; Vacant;<br>Residential |  |  |  |
| 1963 Topographic Map a                                                                                                                                                                                                                       | nd Aerial Photograph                                                       |                                      |  |  |  |
| ThePropertyis<br>developed with the South<br>BayThe adjoining properties<br>appear to be vacant and/<br>or<br>graded land. The<br>northern portion (Parcel<br>2) appears vacant. The<br>eastern portion of the<br>Property (Parcel 3) is<br> |                                                                            |                                      |  |  |  |
| 1972 Topographic Map a                                                                                                                                                                                                                       | nd Aerial Photograph                                                       |                                      |  |  |  |
| There are no significant<br>identifiable changes to<br>the Property.                                                                                                                                                                         | Residential; Commercial                                                    |                                      |  |  |  |
| 1980 Aerial Photograph; 1981 Topographic Map                                                                                                                                                                                                 |                                                                            |                                      |  |  |  |