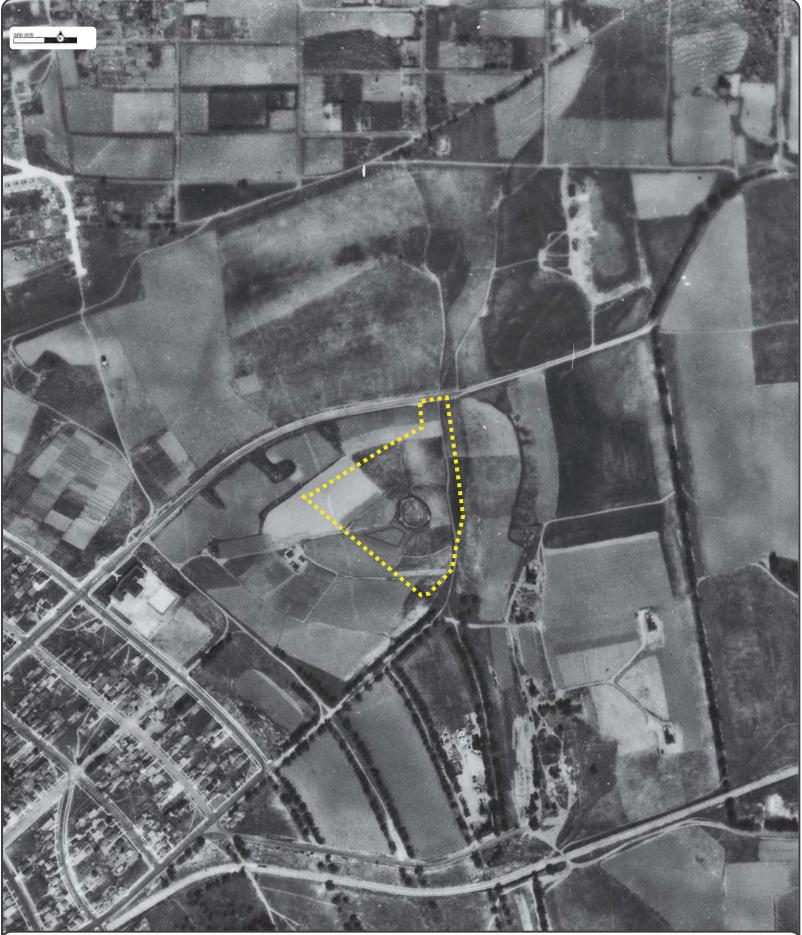

#### Table 1 – Historical Resource Review

| Property                                                                                                                                  | Adjoining Properties                                                                                                                                                                                                     | General Vicinity                     |  |  |  |  |  |
|-------------------------------------------------------------------------------------------------------------------------------------------|--------------------------------------------------------------------------------------------------------------------------------------------------------------------------------------------------------------------------|--------------------------------------|--|--|--|--|--|
| 1896 Topographic Map                                                                                                                      |                                                                                                                                                                                                                          |                                      |  |  |  |  |  |
| Undeveloped                                                                                                                               | Undeveloped                                                                                                                                                                                                              | Undeveloped                          |  |  |  |  |  |
| 1924 Topographic Map, 1<br>1938 Aerial Photograph,                                                                                        | 928 Aerial Photograph, 19<br>1941 Topographic Map                                                                                                                                                                        | 34 Topographic Map,                  |  |  |  |  |  |
| The Property is developed for agricultural use, with a pond in the center of the Property.                                                | Agricultural                                                                                                                                                                                                             | Agricultural                         |  |  |  |  |  |
| 1947 Aerial Photograph                                                                                                                    |                                                                                                                                                                                                                          |                                      |  |  |  |  |  |
| The Property appears<br>primarily vacant. The<br>northern portion of the<br>Property (Parcel 2)<br>appears to have a small<br>pond on it. | Agricultural; Vacant;<br>Residential                                                                                                                                                                                     | Agricultural; Vacant;<br>Residential |  |  |  |  |  |
| 1951 Topographic Map, 1                                                                                                                   | 952 Aerial Photograph                                                                                                                                                                                                    |                                      |  |  |  |  |  |
| The Property appears to be partially graded.                                                                                              | The adjoining properties<br>to the north, east,<br>southeast, south,<br>southwest, west and<br>northwest appear<br>primarily vacant. The<br>northeastern adjoining<br>property appears to be<br>developed as a landfill. | Agricultural; Vacant;<br>Residential |  |  |  |  |  |
| 1956 Aerial Photograph                                                                                                                    |                                                                                                                                                                                                                          |                                      |  |  |  |  |  |

| Property                                                                                                                                                                                                                                     | Adjoining Properties                                                       | General Vicinity                     |  |  |  |
|----------------------------------------------------------------------------------------------------------------------------------------------------------------------------------------------------------------------------------------------|----------------------------------------------------------------------------|--------------------------------------|--|--|--|
| The Property appears to<br>be developed with a<br>baseball field.                                                                                                                                                                            | There are no significant identifiable changes to the adjoining properties. | Agricultural; Vacant;<br>Residential |  |  |  |
| 1963 Topographic Map a                                                                                                                                                                                                                       | nd Aerial Photograph                                                       |                                      |  |  |  |
| ThePropertyis<br>developed with the South<br>BayThe adjoining properties<br>appear to be vacant and/<br>or<br>graded land. The<br>northern portion (Parcel<br>2) appears vacant. The<br>eastern portion of the<br>Property (Parcel 3) is<br> |                                                                            |                                      |  |  |  |
| 1972 Topographic Map a                                                                                                                                                                                                                       | nd Aerial Photograph                                                       |                                      |  |  |  |
| There are no significant<br>identifiable changes to<br>the Property.                                                                                                                                                                         | Residential; Commercial                                                    |                                      |  |  |  |
| 1980 Aerial Photograph; 1981 Topographic Map                                                                                                                                                                                                 |                                                                            |                                      |  |  |  |

| Property | Adjoining Properties                                                       | General Vicinity        |
|----------|----------------------------------------------------------------------------|-------------------------|
|          | There are no significant identifiable changes to the adjoining properties. | Residential; Commercial |

1994 Aerial Photograph, 1996 Topographic Map, 2005, 2009, 2010, 2012 and 2014 Aerial Photographs, 2015 Topographic Map,

| A third commercial  | There are no significant  | Residential; Commercial |
|---------------------|---------------------------|-------------------------|
| building and an     | identifiable changes to   |                         |
| aboveground parking | the adjoining properties. |                         |
| garage have been    |                           |                         |
| constructed on the  |                           |                         |
| Property.           |                           |                         |
|                     |                           |                         |