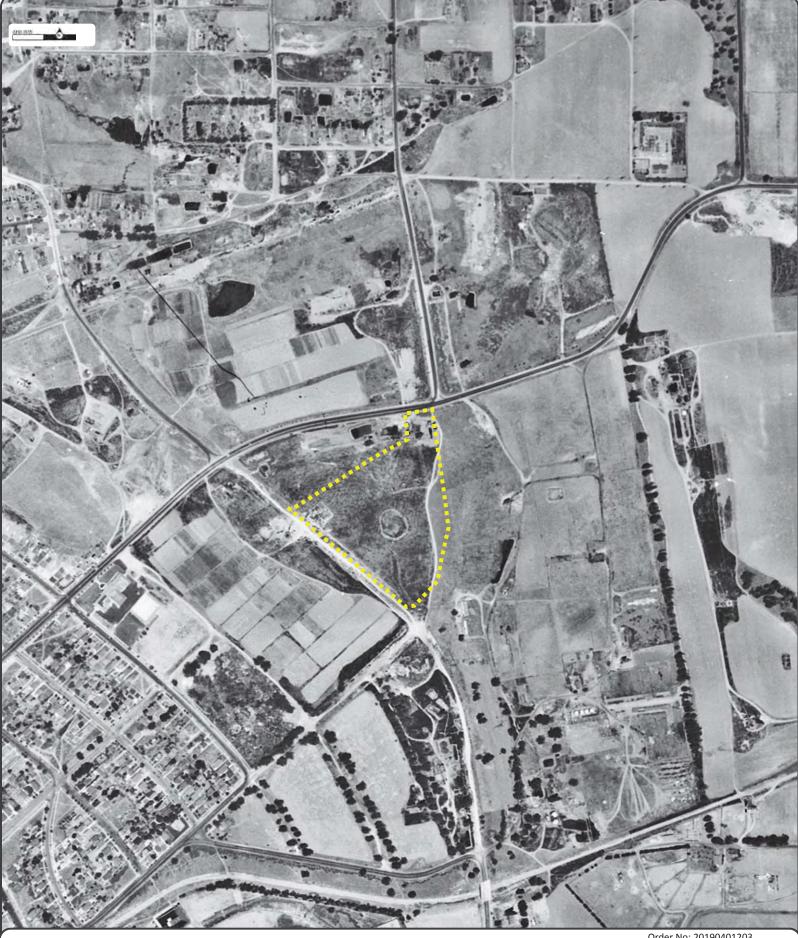

#### 5.2.1 Aerial Photograph and Map Review

Available historical aerial photographs and historical maps, which were provided by Environmental Risk Information Services (ERIS), were reviewed.

A summary of the review is provided in the following table. Copies of the aerial photographs and maps are provided in an appendix to this report.

#### Table 1 – Historical Resource Review

| Property                                                                                                                                  | Adjoining Properties                                                                                                                                                                                                     | General Vicinity                     |  |  |  |  |  |
|-------------------------------------------------------------------------------------------------------------------------------------------|--------------------------------------------------------------------------------------------------------------------------------------------------------------------------------------------------------------------------|--------------------------------------|--|--|--|--|--|
| 1896 Topographic Map                                                                                                                      |                                                                                                                                                                                                                          |                                      |  |  |  |  |  |
| Undeveloped                                                                                                                               | Undeveloped                                                                                                                                                                                                              | Undeveloped                          |  |  |  |  |  |
| 1924 Topographic Map, 1<br>1938 Aerial Photograph,                                                                                        | 928 Aerial Photograph, 19<br>1941 Topographic Map                                                                                                                                                                        | 34 Topographic Map,                  |  |  |  |  |  |
| The Property is developed for agricultural use, with a pond in the center of the Property.                                                | Agricultural                                                                                                                                                                                                             | Agricultural                         |  |  |  |  |  |
| 1947 Aerial Photograph                                                                                                                    |                                                                                                                                                                                                                          |                                      |  |  |  |  |  |
| The Property appears<br>primarily vacant. The<br>northern portion of the<br>Property (Parcel 2)<br>appears to have a small<br>pond on it. | Agricultural; Vacant;<br>Residential                                                                                                                                                                                     | Agricultural; Vacant;<br>Residential |  |  |  |  |  |
| 1951 Topographic Map, 1                                                                                                                   | 952 Aerial Photograph                                                                                                                                                                                                    |                                      |  |  |  |  |  |
| The Property appears to be partially graded.                                                                                              | The adjoining properties<br>to the north, east,<br>southeast, south,<br>southwest, west and<br>northwest appear<br>primarily vacant. The<br>northeastern adjoining<br>property appears to be<br>developed as a landfill. | Agricultural; Vacant;<br>Residential |  |  |  |  |  |
| 1956 Aerial Photograph                                                                                                                    |                                                                                                                                                                                                                          |                                      |  |  |  |  |  |

| Property                                                                                                                                                                                                                                     | Adjoining Properties                                                       | General Vicinity                     |  |  |  |
|----------------------------------------------------------------------------------------------------------------------------------------------------------------------------------------------------------------------------------------------|----------------------------------------------------------------------------|--------------------------------------|--|--|--|
| The Property appears to<br>be developed with a<br>baseball field.                                                                                                                                                                            | There are no significant identifiable changes to the adjoining properties. | Agricultural; Vacant;<br>Residential |  |  |  |
| 1963 Topographic Map a                                                                                                                                                                                                                       | nd Aerial Photograph                                                       |                                      |  |  |  |
| ThePropertyis<br>developed with the South<br>BayThe adjoining properties<br>appear to be vacant and/<br>or<br>graded land. The<br>northern portion (Parcel<br>2) appears vacant. The<br>eastern portion of the<br>Property (Parcel 3) is<br> |                                                                            |                                      |  |  |  |
| 1972 Topographic Map a                                                                                                                                                                                                                       | nd Aerial Photograph                                                       |                                      |  |  |  |
| There are no significant<br>identifiable changes to<br>the Property.                                                                                                                                                                         | Residential; Commercial                                                    |                                      |  |  |  |
| 1980 Aerial Photograph; 1981 Topographic Map                                                                                                                                                                                                 |                                                                            |                                      |  |  |  |

#### 5.2.5 Summary of Historical Property Use

The Property appeared to be undeveloped as early as 1896. The Property was developed for agricultural use, including a pond in the center of Parcel 1, from as early as 1924 to 1941. Parcel 1 appeared vacant, and Parcel 2 appeared developed with a small pond in 1947. By 1951, the Property appeared partially graded, and by 1956 the Property appeared developed with a baseball field. By 1963, the Property appeared developed with the existing hospital building, Parcel 2 appeared vacant, and Parcel 3 appeared developed with part of a roadway. In 1976, the second medical office building (510 N. Prospect Avenue) was constructed on Parcel 1. In 1989, the third medical office building was constructed on Parcel 1. Parcel 2 has remained vacant.