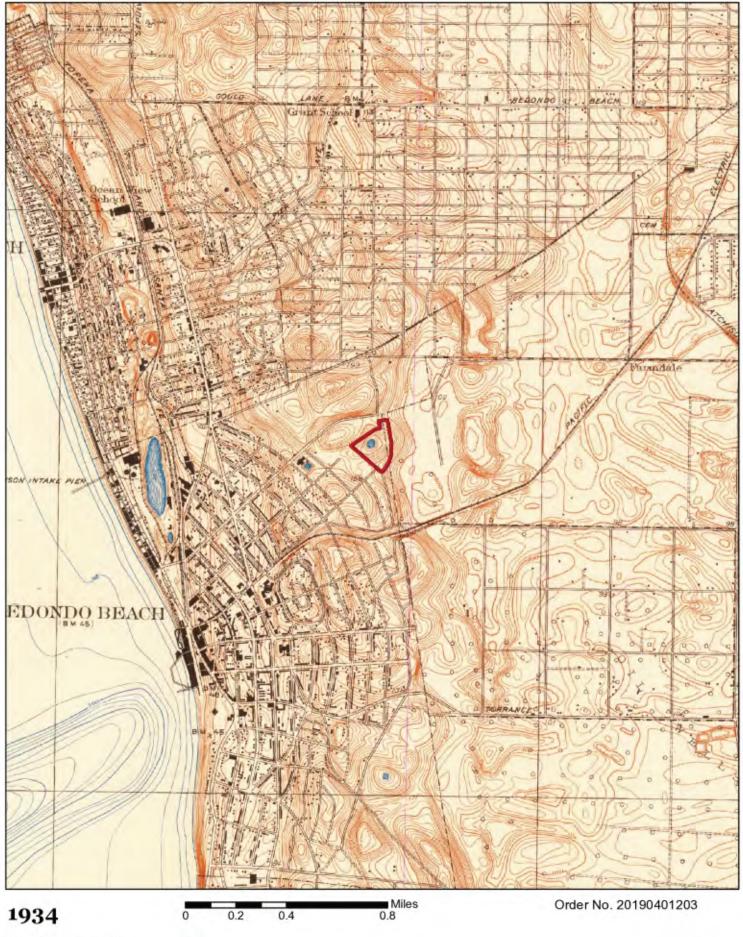

#### Table 1 – Historical Resource Review

| Property                                                                                                                                  | Adjoining Properties                                                                                                                                                                                                     | General Vicinity                     |  |  |  |  |  |
|-------------------------------------------------------------------------------------------------------------------------------------------|--------------------------------------------------------------------------------------------------------------------------------------------------------------------------------------------------------------------------|--------------------------------------|--|--|--|--|--|
| 1896 Topographic Map                                                                                                                      |                                                                                                                                                                                                                          |                                      |  |  |  |  |  |
| Undeveloped                                                                                                                               | Undeveloped                                                                                                                                                                                                              | Undeveloped                          |  |  |  |  |  |
| 1924 Topographic Map, 1<br>1938 Aerial Photograph,                                                                                        | 928 Aerial Photograph, 19<br>1941 Topographic Map                                                                                                                                                                        | 34 Topographic Map,                  |  |  |  |  |  |
| The Property is developed for agricultural use, with a pond in the center of the Property.                                                | Agricultural                                                                                                                                                                                                             | Agricultural                         |  |  |  |  |  |
| 1947 Aerial Photograph                                                                                                                    |                                                                                                                                                                                                                          |                                      |  |  |  |  |  |
| The Property appears<br>primarily vacant. The<br>northern portion of the<br>Property (Parcel 2)<br>appears to have a small<br>pond on it. | Agricultural; Vacant;<br>Residential                                                                                                                                                                                     | Agricultural; Vacant;<br>Residential |  |  |  |  |  |
| 1951 Topographic Map, 1                                                                                                                   | 952 Aerial Photograph                                                                                                                                                                                                    |                                      |  |  |  |  |  |
| The Property appears to be partially graded.                                                                                              | The adjoining properties<br>to the north, east,<br>southeast, south,<br>southwest, west and<br>northwest appear<br>primarily vacant. The<br>northeastern adjoining<br>property appears to be<br>developed as a landfill. | Agricultural; Vacant;<br>Residential |  |  |  |  |  |
| 1956 Aerial Photograph                                                                                                                    |                                                                                                                                                                                                                          |                                      |  |  |  |  |  |

#### 5.2.5 Summary of Historical Property Use

The Property appeared to be undeveloped as early as 1896. The Property was developed for agricultural use, including a pond in the center of Parcel 1, from as early as 1924 to 1941. Parcel 1 appeared vacant, and Parcel 2 appeared developed with a small pond in 1947. By 1951, the Property appeared partially graded, and by 1956 the Property appeared developed with a baseball field. By 1963, the Property appeared developed with the existing hospital building, Parcel 2 appeared vacant, and Parcel 3 appeared developed with part of a roadway. In 1976, the second medical office building (510 N. Prospect Avenue) was constructed on Parcel 1. In 1989, the third medical office building was constructed on Parcel 1. Parcel 2 has remained vacant.

#### 5.2.6 Summary of Past Uses of Adjoining Properties

Adjoining properties were typically undeveloped as early as 1896, and developed for agricultural use from the 1920s through the 1930s. The adjoining properties were typically vacant and/or graded land from the 1940s through the 1970s. The northeastern adjoining property appeared developed as a landfill from as early as 1951 to 1963. By the 1970s, the adjoining properties were typically developed for commercial and/or residential uses. The northeastern adjoining property was