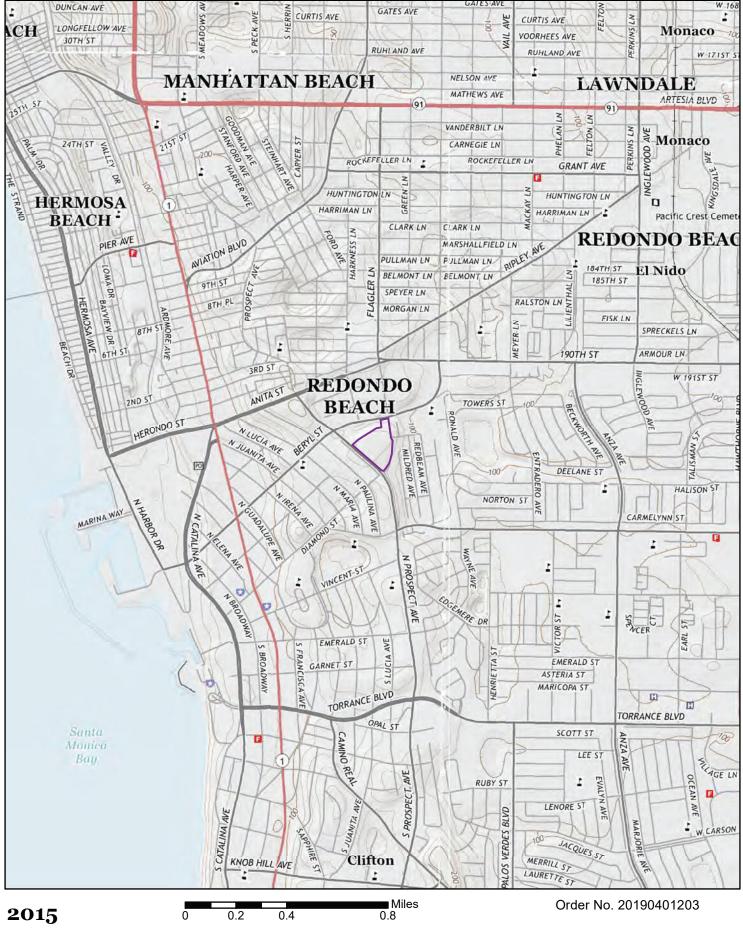

1994 Aerial Photograph, 1996 Topographic Map, 2005, 2009, 2010, 2012 and 2014 Aerial Photographs, 2015 Topographic Map,

| A third commercial  | There are no significant  | Residential; Commercial |
|---------------------|---------------------------|-------------------------|
| building and an     | identifiable changes to   |                         |
| aboveground parking | the adjoining properties. |                         |
| garage have been    |                           |                         |
| constructed on the  |                           |                         |
| Property.           |                           |                         |
|                     |                           |                         |