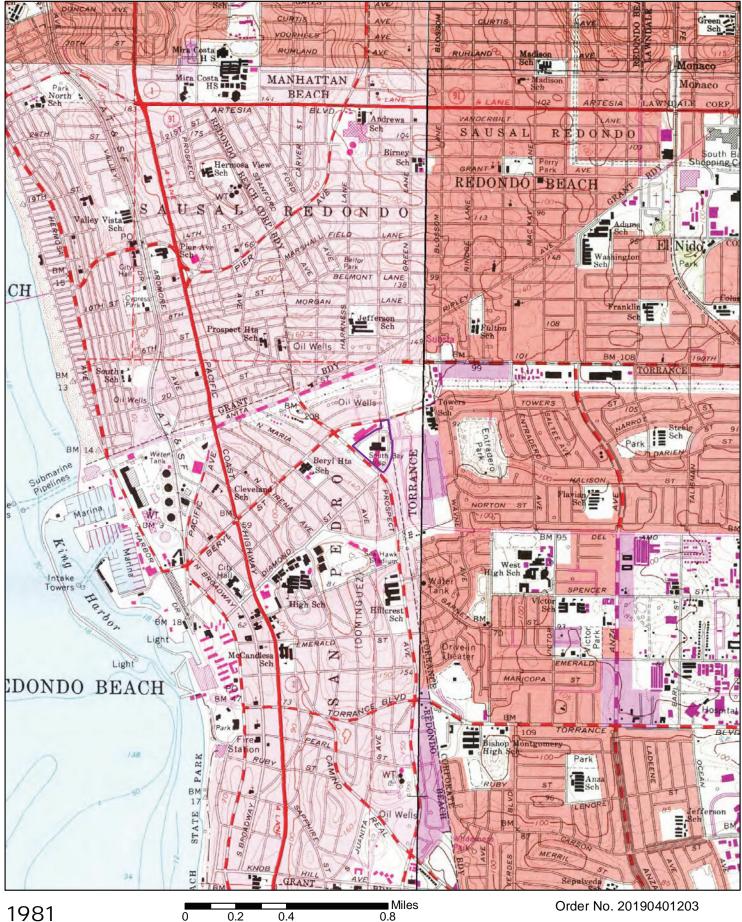

| Property                                                                                                                                                                                                                                     | Adjoining Properties                                                       | General Vicinity                     |  |  |  |
|----------------------------------------------------------------------------------------------------------------------------------------------------------------------------------------------------------------------------------------------|----------------------------------------------------------------------------|--------------------------------------|--|--|--|
| The Property appears to<br>be developed with a<br>baseball field.                                                                                                                                                                            | There are no significant identifiable changes to the adjoining properties. | Agricultural; Vacant;<br>Residential |  |  |  |
| 1963 Topographic Map a                                                                                                                                                                                                                       | nd Aerial Photograph                                                       |                                      |  |  |  |
| ThePropertyis<br>developed with the South<br>BayThe adjoining properties<br>appear to be vacant and/<br>or<br>graded land. The<br>northern portion (Parcel<br>2) appears vacant. The<br>eastern portion of the<br>Property (Parcel 3) is<br> |                                                                            |                                      |  |  |  |
| 1972 Topographic Map a                                                                                                                                                                                                                       | nd Aerial Photograph                                                       |                                      |  |  |  |
| There are no significant<br>identifiable changes to<br>the Property.                                                                                                                                                                         | Residential; Commercial                                                    |                                      |  |  |  |
| 1980 Aerial Photograph; 1981 Topographic Map                                                                                                                                                                                                 |                                                                            |                                      |  |  |  |