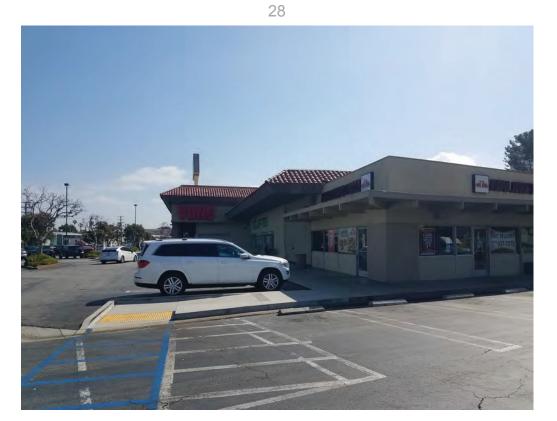

developed with a park during this same period. A gas and oil service station has been present on the northwestern adjoining property from as early as 1972 through the present.