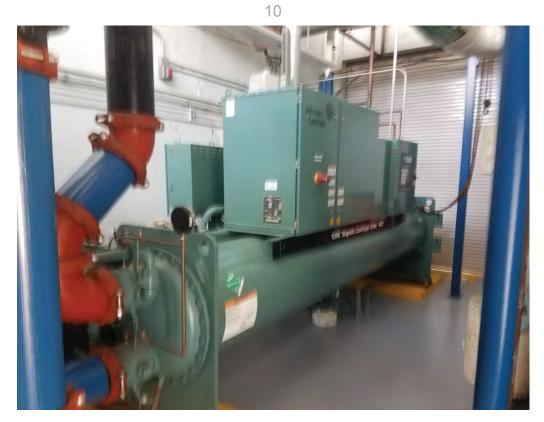

## The following services were present at the Property at the time of the assessment.

| Electricity:                                               | Southern California Edison (SCE)       |
|------------------------------------------------------------|----------------------------------------|
| Gas:                                                       | The Gas Company                        |
| Potable<br>Water:                                          | California Water Service               |
| Sanitary<br>Sewer:                                         | Sanitation Districts of Los Angeles    |
| Heating,<br>Ventilation,<br>Air<br>Conditioning<br>(HVAC): | Roof-mounted HVAC units, chiller units |