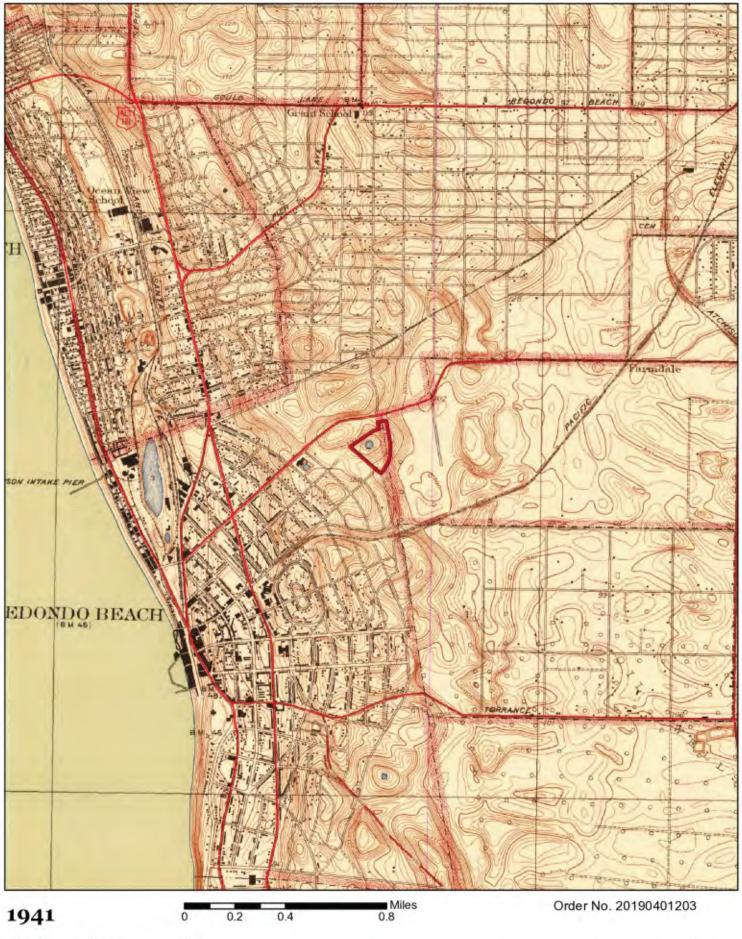

#### Table 1 – Historical Resource Review

| Property                                                                                                                                  | Adjoining Properties                                                                                                                                                                                                     | General Vicinity                     |  |  |  |  |  |
|-------------------------------------------------------------------------------------------------------------------------------------------|--------------------------------------------------------------------------------------------------------------------------------------------------------------------------------------------------------------------------|--------------------------------------|--|--|--|--|--|
| 1896 Topographic Map                                                                                                                      |                                                                                                                                                                                                                          |                                      |  |  |  |  |  |
| Undeveloped                                                                                                                               | Undeveloped                                                                                                                                                                                                              | Undeveloped                          |  |  |  |  |  |
| 1924 Topographic Map, 1<br>1938 Aerial Photograph,                                                                                        | 928 Aerial Photograph, 19<br>1941 Topographic Map                                                                                                                                                                        | 34 Topographic Map,                  |  |  |  |  |  |
| The Property is developed for agricultural use, with a pond in the center of the Property.                                                | Agricultural                                                                                                                                                                                                             | Agricultural                         |  |  |  |  |  |
| 1947 Aerial Photograph                                                                                                                    |                                                                                                                                                                                                                          |                                      |  |  |  |  |  |
| The Property appears<br>primarily vacant. The<br>northern portion of the<br>Property (Parcel 2)<br>appears to have a small<br>pond on it. | Agricultural; Vacant;<br>Residential                                                                                                                                                                                     | Agricultural; Vacant;<br>Residential |  |  |  |  |  |
| 1951 Topographic Map, 1                                                                                                                   | 952 Aerial Photograph                                                                                                                                                                                                    |                                      |  |  |  |  |  |
| The Property appears to be partially graded.                                                                                              | The adjoining properties<br>to the north, east,<br>southeast, south,<br>southwest, west and<br>northwest appear<br>primarily vacant. The<br>northeastern adjoining<br>property appears to be<br>developed as a landfill. | Agricultural; Vacant;<br>Residential |  |  |  |  |  |
| 1956 Aerial Photograph                                                                                                                    |                                                                                                                                                                                                                          |                                      |  |  |  |  |  |

| Property                                                                                                                                                                                                                                     | Adjoining Properties                                                       | General Vicinity                     |  |  |  |
|----------------------------------------------------------------------------------------------------------------------------------------------------------------------------------------------------------------------------------------------|----------------------------------------------------------------------------|--------------------------------------|--|--|--|
| The Property appears to<br>be developed with a<br>baseball field.                                                                                                                                                                            | There are no significant identifiable changes to the adjoining properties. | Agricultural; Vacant;<br>Residential |  |  |  |
| 1963 Topographic Map a                                                                                                                                                                                                                       | nd Aerial Photograph                                                       |                                      |  |  |  |
| ThePropertyis<br>developed with the South<br>BayThe adjoining properties<br>appear to be vacant and/<br>or<br>graded land. The<br>northern portion (Parcel<br>2) appears vacant. The<br>eastern portion of the<br>Property (Parcel 3) is<br> |                                                                            |                                      |  |  |  |
| 1972 Topographic Map a                                                                                                                                                                                                                       | nd Aerial Photograph                                                       |                                      |  |  |  |
| There are no significant<br>identifiable changes to<br>the Property.                                                                                                                                                                         | Residential; Commercial                                                    |                                      |  |  |  |
| 1980 Aerial Photograph; 1981 Topographic Map                                                                                                                                                                                                 |                                                                            |                                      |  |  |  |

#### 5.2.5 Summary of Historical Property Use

The Property appeared to be undeveloped as early as 1896. The Property was developed for agricultural use, including a pond in the center of Parcel 1, from as early as 1924 to 1941. Parcel 1 appeared vacant, and Parcel 2 appeared developed with a small pond in 1947. By 1951, the Property appeared partially graded, and by 1956 the Property appeared developed with a baseball field. By 1963, the Property appeared developed with the existing hospital building, Parcel 2 appeared vacant, and Parcel 3 appeared developed with part of a roadway. In 1976, the second medical office building (510 N. Prospect Avenue) was constructed on Parcel 1. In 1989, the third medical office building was constructed on Parcel 1. Parcel 2 has remained vacant.

#### 5.2.6 Summary of Past Uses of Adjoining Properties

Adjoining properties were typically undeveloped as early as 1896, and developed for agricultural use from the 1920s through the 1930s. The adjoining properties were typically vacant and/or graded land from the 1940s through the 1970s. The northeastern adjoining property appeared developed as a landfill from as early as 1951 to 1963. By the 1970s, the adjoining properties were typically developed for commercial and/or residential uses. The northeastern adjoining property was