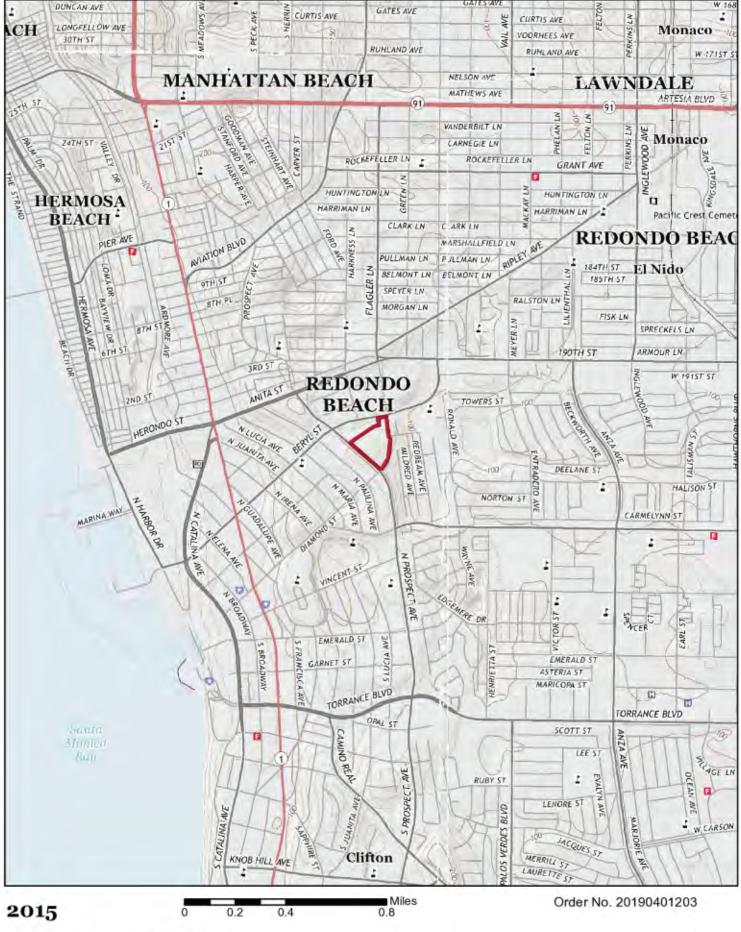

## 2.0 PROPERTY DESCRIPTION

| Item                                 | Comment                                                                                                                                                                                                                                                                                                                                                                                                                                                                                                                                                                                                                                                                                                                                                                                                                                                                                                                                                                                                                    |
|--------------------------------------|----------------------------------------------------------------------------------------------------------------------------------------------------------------------------------------------------------------------------------------------------------------------------------------------------------------------------------------------------------------------------------------------------------------------------------------------------------------------------------------------------------------------------------------------------------------------------------------------------------------------------------------------------------------------------------------------------------------------------------------------------------------------------------------------------------------------------------------------------------------------------------------------------------------------------------------------------------------------------------------------------------------------------|
| Current<br>Use(s) of the<br>Property | The Property is owned by Beach Cities Health District, and is<br>developed with a former hospital building (currently a long-term<br>care facility, and medical office space), two (2) medical office<br>buildings, a maintenance building, and two (2) parking garages.<br>A portion of the Property is vacant land. A separate portion of<br>the Property consists of a portion of a Flagler Lane (east of the<br>Property) including a portion of the hillside along the eastern<br>boundary of the Property that is currently owned by the City of<br>Torrance.<br>A Property location map and a field generated Property plan<br>are provided in Appendix B. Pertinent Property photographs are<br>provided in Appendix C.                                                                                                                                                                                                                                                                                            |
| Location and<br>Legal<br>Description | The Property is located at 514 North Prospect Avenue, Redondo<br>Beach, California. The Property is located on the north side of<br>the intersection of Prospect Avenue and Diamond Street. The<br>Property is located approximately 2.4-miles southwest of the San<br>Diego (405) Freeway, and 1.1-mile east of the Pacific Ocean.<br>The Property consists of two (2) parcels and is<br>approximately 10.38-acres. The Los Angeles County Assessor's<br>Parcel Numbers for the Property are 7502-017-901 and<br>7502-017-902. The legal description of the Property is described<br>as the following:<br><u>APN: 7502-017-901 (Parcel 1)</u><br>*TR=PARCEL MAP AS PER BK 144 P 2-3 OF PM LOT 1<br><u>APN: 7502-017-902 (Parcel 2)</u><br>*TR=PARCEL MAP AS PER BK 144 P 2-3 OF PM LOT 2<br>A third parcel that is part of this report is currently owned by the<br>City of Torrance and includes a portion of undeveloped hillside,<br>and a portion of Flagler Lane. No parcel number was available<br>for this parcel. |

| ltem                        | Comment                                                                                                                                                                                                                                                                                                                                                                                                                                                                                                                                                                                                                                                                                                                                                                                                                                                                                                                                                                                                                                                                                                                                                                                                  |
|-----------------------------|----------------------------------------------------------------------------------------------------------------------------------------------------------------------------------------------------------------------------------------------------------------------------------------------------------------------------------------------------------------------------------------------------------------------------------------------------------------------------------------------------------------------------------------------------------------------------------------------------------------------------------------------------------------------------------------------------------------------------------------------------------------------------------------------------------------------------------------------------------------------------------------------------------------------------------------------------------------------------------------------------------------------------------------------------------------------------------------------------------------------------------------------------------------------------------------------------------|
| Zoning<br>Information       | According to the City of Redondo Beach, Planning Department, there are two (2) different zoning designations. The larger parcel (Parcel 1) that contains the three (3) medical buildings is zoned P-CF for institutional use. The smaller vacant parcel (Parcel 2) is zoned C-2 for commercial use. The third partial parcel is owned by the City of Torrance. According to the City of Torrance, the parcel is zoned R-1 for single-family residential.                                                                                                                                                                                                                                                                                                                                                                                                                                                                                                                                                                                                                                                                                                                                                 |
| Property<br>Characteristics | The Property consists of two (2) irregular-shaped parcels<br>containing approximately 10.38-acres. The main parcel (Parcel<br>1) slopes from the northeast to the northwest and is located on a<br>hillside. The Property is developed with four (4) buildings, and<br>two (2) parking garages. The buildings are occupied by Beach<br>Cities Health District Center for Health and Fitness, and<br>Silverado (514 N. Prospect Avenue), Cancer Care Associates<br>(510 N. Prospect Avenue), and Providence (520 N. Prospect<br>Avenue. The remainder of the Property consists of<br>asphalt-covered parking areas. The smaller parcel (Parcel 2) is<br>located approximately 20-feet lower in elevation than Parcel 1,<br>and is currently vacant land. A third parcel (Parcel 3) that is<br>included in this assessment is one that Beach Cities Healthcare<br>District is intending on purchasing, and consists of an<br>undeveloped hillside and a portion of Flagler Lane located east<br>of Parcels 1 and 2.<br>The Property fronts onto N. Prospect Avenue on the southwest,<br>and Beryl Street on the north. Properties in the general area are<br>used for commercial and residential purposes. |