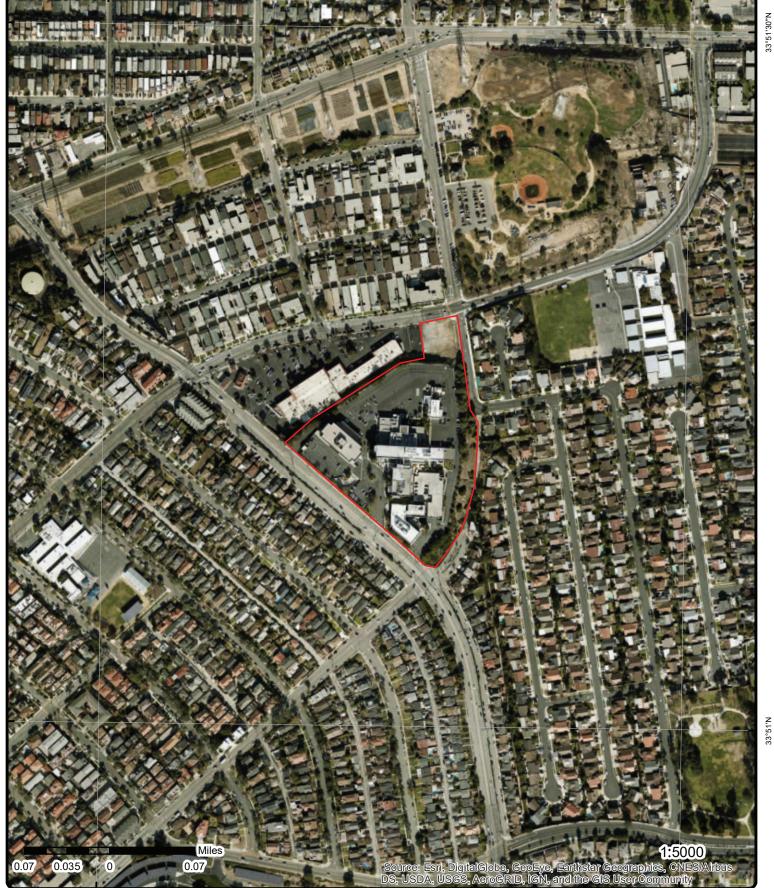

## 2.0 PROPERTY DESCRIPTION

| Item                                 | Comment                                                                                                                                                                                                                                                                                                                                                                                                                                                                                                                                                                                                                                                                                                                                                                                                                                                                                                                                                                                                                    |
|--------------------------------------|----------------------------------------------------------------------------------------------------------------------------------------------------------------------------------------------------------------------------------------------------------------------------------------------------------------------------------------------------------------------------------------------------------------------------------------------------------------------------------------------------------------------------------------------------------------------------------------------------------------------------------------------------------------------------------------------------------------------------------------------------------------------------------------------------------------------------------------------------------------------------------------------------------------------------------------------------------------------------------------------------------------------------|
| Current<br>Use(s) of the<br>Property | The Property is owned by Beach Cities Health District, and is<br>developed with a former hospital building (currently a long-term<br>care facility, and medical office space), two (2) medical office<br>buildings, a maintenance building, and two (2) parking garages.<br>A portion of the Property is vacant land. A separate portion of<br>the Property consists of a portion of a Flagler Lane (east of the<br>Property) including a portion of the hillside along the eastern<br>boundary of the Property that is currently owned by the City of<br>Torrance.<br>A Property location map and a field generated Property plan<br>are provided in Appendix B. Pertinent Property photographs are<br>provided in Appendix C.                                                                                                                                                                                                                                                                                            |
| Location and<br>Legal<br>Description | The Property is located at 514 North Prospect Avenue, Redondo<br>Beach, California. The Property is located on the north side of<br>the intersection of Prospect Avenue and Diamond Street. The<br>Property is located approximately 2.4-miles southwest of the San<br>Diego (405) Freeway, and 1.1-mile east of the Pacific Ocean.<br>The Property consists of two (2) parcels and is<br>approximately 10.38-acres. The Los Angeles County Assessor's<br>Parcel Numbers for the Property are 7502-017-901 and<br>7502-017-902. The legal description of the Property is described<br>as the following:<br><u>APN: 7502-017-901 (Parcel 1)</u><br>*TR=PARCEL MAP AS PER BK 144 P 2-3 OF PM LOT 1<br><u>APN: 7502-017-902 (Parcel 2)</u><br>*TR=PARCEL MAP AS PER BK 144 P 2-3 OF PM LOT 2<br>A third parcel that is part of this report is currently owned by the<br>City of Torrance and includes a portion of undeveloped hillside,<br>and a portion of Flagler Lane. No parcel number was available<br>for this parcel. |

| ltem                        | Comment                                                                                                                                                                                                                                                                                                                                                                                                                                                                                                                                                                                                                                                                                                                                                                                                                                                                                                                                                                                                                                                                                                                                                                                                  |
|-----------------------------|----------------------------------------------------------------------------------------------------------------------------------------------------------------------------------------------------------------------------------------------------------------------------------------------------------------------------------------------------------------------------------------------------------------------------------------------------------------------------------------------------------------------------------------------------------------------------------------------------------------------------------------------------------------------------------------------------------------------------------------------------------------------------------------------------------------------------------------------------------------------------------------------------------------------------------------------------------------------------------------------------------------------------------------------------------------------------------------------------------------------------------------------------------------------------------------------------------|
| Zoning<br>Information       | According to the City of Redondo Beach, Planning Department, there are two (2) different zoning designations. The larger parcel (Parcel 1) that contains the three (3) medical buildings is zoned P-CF for institutional use. The smaller vacant parcel (Parcel 2) is zoned C-2 for commercial use. The third partial parcel is owned by the City of Torrance. According to the City of Torrance, the parcel is zoned R-1 for single-family residential.                                                                                                                                                                                                                                                                                                                                                                                                                                                                                                                                                                                                                                                                                                                                                 |
| Property<br>Characteristics | The Property consists of two (2) irregular-shaped parcels<br>containing approximately 10.38-acres. The main parcel (Parcel<br>1) slopes from the northeast to the northwest and is located on a<br>hillside. The Property is developed with four (4) buildings, and<br>two (2) parking garages. The buildings are occupied by Beach<br>Cities Health District Center for Health and Fitness, and<br>Silverado (514 N. Prospect Avenue), Cancer Care Associates<br>(510 N. Prospect Avenue), and Providence (520 N. Prospect<br>Avenue. The remainder of the Property consists of<br>asphalt-covered parking areas. The smaller parcel (Parcel 2) is<br>located approximately 20-feet lower in elevation than Parcel 1,<br>and is currently vacant land. A third parcel (Parcel 3) that is<br>included in this assessment is one that Beach Cities Healthcare<br>District is intending on purchasing, and consists of an<br>undeveloped hillside and a portion of Flagler Lane located east<br>of Parcels 1 and 2.<br>The Property fronts onto N. Prospect Avenue on the southwest,<br>and Beryl Street on the north. Properties in the general area are<br>used for commercial and residential purposes. |