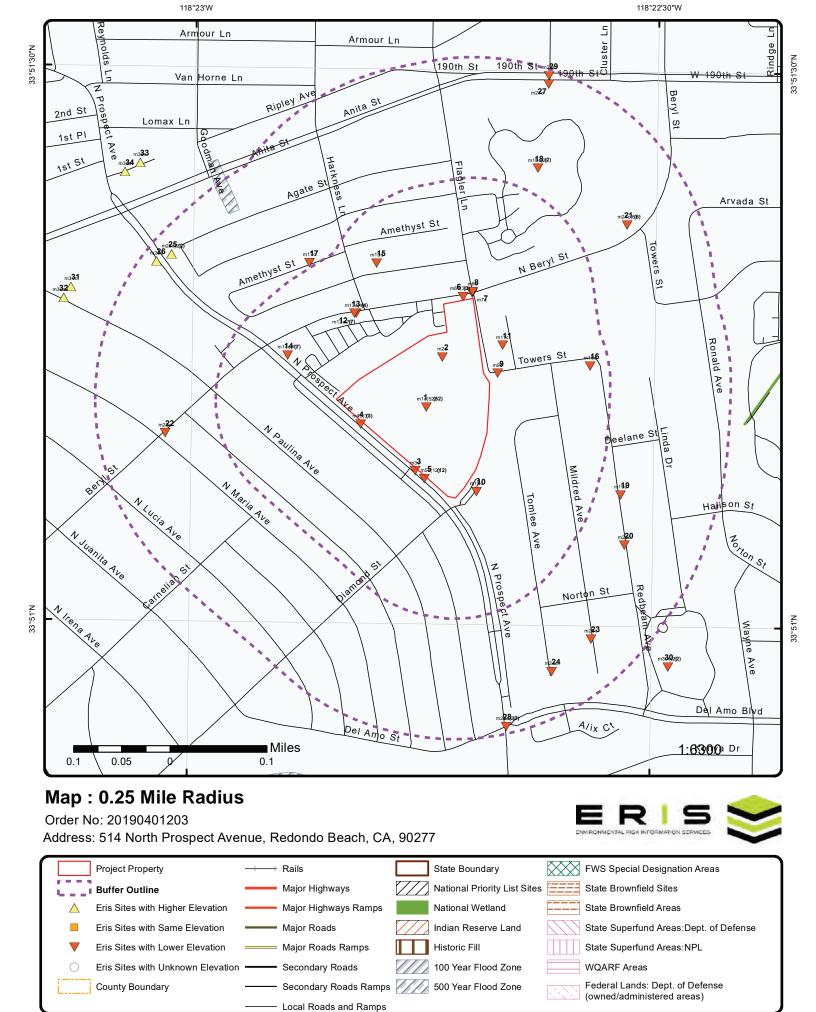

#### 5.3 Results of Environmental Records Sources Review

An ERIS Database Report was prepared specifically for the Property, adjoining properties and other off-site locations of concern. The search included queries to the following databases for cases within specified ASTM search distances. A copy of the database report is provided in an appendix to this report.

#### 5.3.1 Property Listings

The Property as 510 N. Prospect Avenue was listed in various databases for the generation of various quantities of metal sludge, other inorganic solid waste, oxygenated solvents, photochemicals/photoprocessing waste, and unspecified oil-containing waste between 1998 and the present.

The Property as 512 N. Prospect Avenue was listed in the CHMIRS database based on an unauthorized release of 5-gallons of paint thinner that entered a storm drain in a parking garage. The Fire Department responded and the matter was resolved.

The Property as 514 N. Prospect Avenue, was identified in multiple databases in the regulatory database report. The Property was listed in the CERS Tank report for various violations including failure to maintain proper paperwork/records, failure to test system components, failure to properly service equipment, and failure to maintain response plans. Various tenants were identified in the FINDS/

FRS and Emissions databases for various emissions. The Property was identified in the Hist Manifest database for the generation of various quantities of asbestos containing waste, oxygenated solvents, laboratory waste chemicals, metal sludge, waste-oil and mixed-oil, polychlorinated biphynels, off-specification aged or surplus organics, aqueous solution with total organic residues less than 10 percent, unspecified oil-containing waste, unspecified solvent waste, other inorganic solid waste, tank-bottom waste, and pharmaceutical waste between 1986 and the present. The site was also listed in the Leaking Underground Storage Tank (LUST) database for an unauthorized release of petroleum hydrocarbons that impacted soil at the Property. The release was discovered during the removal/replacement of an underground storage tank (UST) in January 2008. According to the database, the Property was issued a "completed-case closed" designation on July 14, 2015.

The Property as 520 N. Prospect Avenue was listed in various databases for the generation of hazardous wastes by various tenants.

| Database     | Site Name                           | Address                                                     | Dist.<br>(mi)<br>/ Dir. | Elev.<br>diff.<br>(ft) | Comments              |
|--------------|-------------------------------------|-------------------------------------------------------------|-------------------------|------------------------|-----------------------|
| CERS HAZ     | USRC<br>Redondo,<br>LLC             | 514 N<br>PROSPECT<br>AVE,<br>REDONDO<br>BEACH,<br>CA, 90277 | 0.00/-                  | -1.0                   | See write-up<br>above |
| CERS<br>TANK | Beach<br>Cities<br>Health<br>Center | 514 N<br>PROSPECT<br>AVE,<br>REDONDO<br>BEACH,<br>CA, 90277 | 0.00/-                  | -1.0                   | See write-up<br>above |